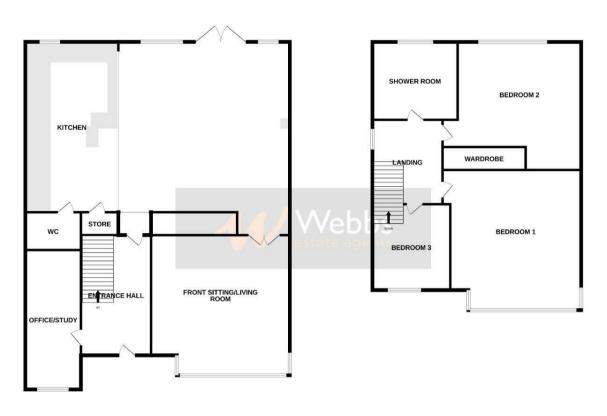

## **Rooms and Dimensions**

**Reception hallway** 

Front sitting/living room

14'9" x 11'7" (4.52m x 3.55m)

Study/office

12'0" x 3'10" (3.67m x 1.19m)

Open plan kitchen/family dining sitting room

23'5" x 17'5" (7.15m x 5.33m)

**Guest WC** 

First floor landing

Bedroom one

10'5" x 10'0" (3.18m x 3.07m)

Bedroom two

10'0" x 10'0" (3.07m x 3.07m)

Bedroom three

9'6" x 7'2" (2.90m x 2.20m)

Shower room/WC

7'5" x 5'5" (2.27m x 1.67m)

Front driveway

Private rear garden

GROUND FLOOR 1ST FLOOR

What's every attempt has been made to ensure the accuracy of the Booplan contained here, measurements of doors, windows, come and any other terms are approximate and no responsibility is taken for any error, prospective purchaser. The services, systems and applicates shown have not been tosted and no guaranse as so their operability or efficiency can be given by the property of the control of the control