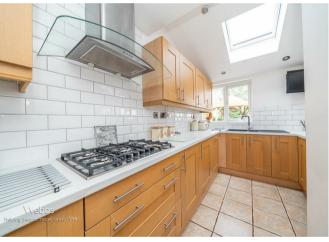

## **Rooms and Dimensions**

**Reception hallway** 

Front sitting/living room

14'9" x 11'7" (4.52m x 3.55m)

Study/office

12'0" x 3'10" (3.67m x 1.19m)

Open plan kitchen/family dining sitting room

23'5" x 17'5" (7.15m x 5.33m)