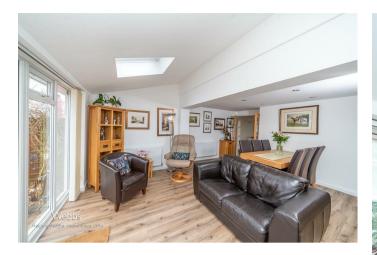

## **Rooms and Dimensions**

**Reception hallway** 

Front sitting/living room

14'9" x 11'7" (4.52m x 3.55m)

Study/office

12'0" x 3'10" (3.67m x 1.19m)

Open plan kitchen/family dining sitting room

23'5" x 17'5" (7.15m x 5.33m)