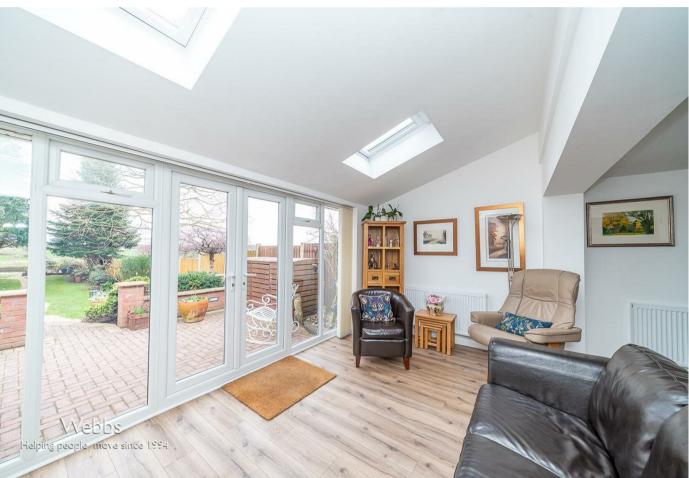

## **Rooms and Dimensions**

**Reception hallway** 

Front sitting/living room

14'9" x 11'7" (4.52m x 3.55m)

Study/office

12'0" x 3'10" (3.67m x 1.19m)

Open plan kitchen/family dining sitting room

23'5" x 17'5" (7.15m x 5.33m)