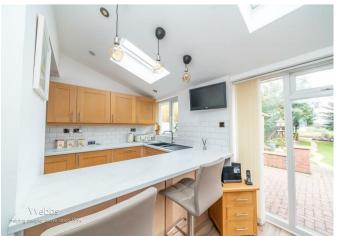

## **Rooms and Dimensions**

**Reception hallway** 

Front sitting/living room

14'9" x 11'7" (4.52m x 3.55m)

Study/office

12'0" x 3'10" (3.67m x 1.19m)

Open plan kitchen/family dining sitting room

23'5" x 17'5" (7.15m x 5.33m)