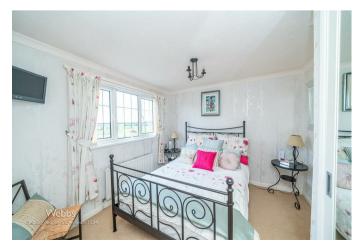

**Guest WC** 

First floor landing

Bedroom one

10'5" x 10'0" (3.18m x 3.07m)

Bedroom two

10'0" x 10'0" (3.07m x 3.07m)

Bedroom three

9'6" x 7'2" (2.90m x 2.20m)