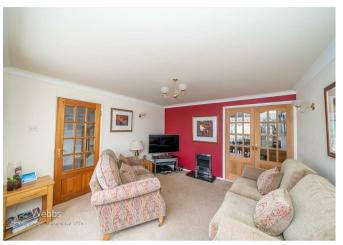

## **Rooms and Dimensions**

**Reception hallway** 

Front sitting/living room

14'9" x 11'7" (4.52m x 3.55m)

Study/office

12'0" x 3'10" (3.67m x 1.19m)

Open plan kitchen/family dining sitting room

23'5" x 17'5" (7.15m x 5.33m)