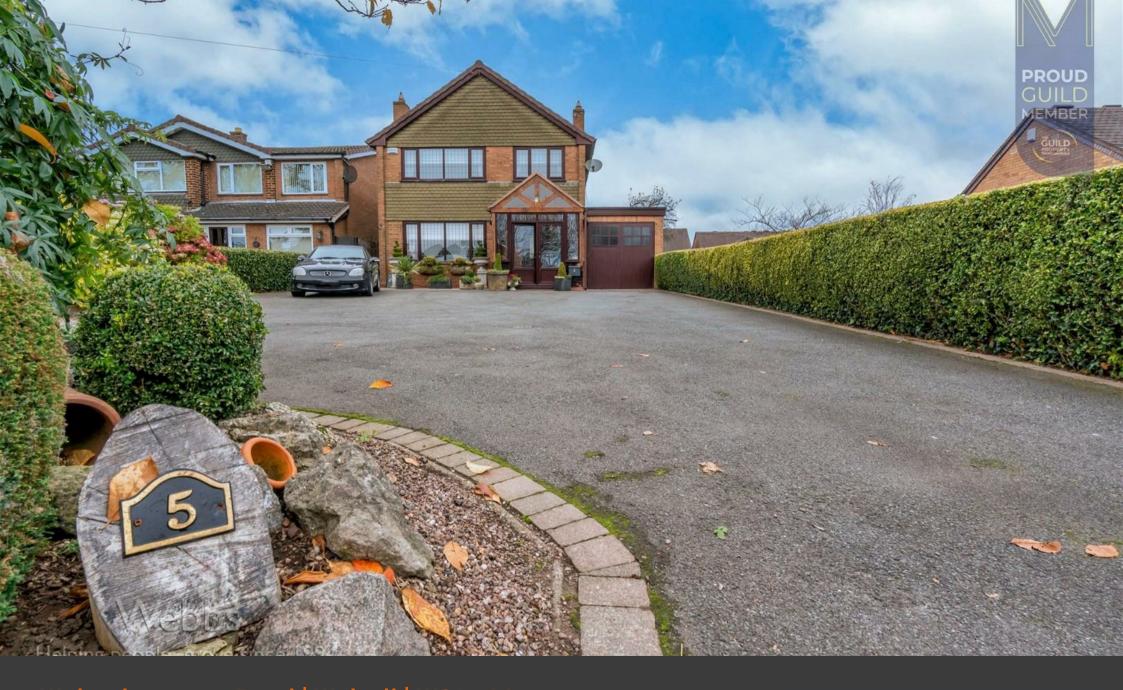

Wolverhampton Road | Walsall | WS3 4AA
Offers In The Region Of £365,000

\*\*PLANNING PERMISSION FOR FURTHER FIRST FLOOR BEDROOM AND BATHROOM\*\*

Briefly comprising of porchway, hallway, spacious lounge and dining area, large conservatory, breakfast kitchen, lobby with storage, ground floor Wc, three bedrooms, family bathroom, impressive driveway for many vehicles, garage and a wonderfully private and landscaped rear garden. A real treat!

**BEDROOM TWO** 

11'96 x 9'98 (3.35m x 2.74m)

**BEDROOM THREE** 

7'18 x 9'64 (2.13m x 2.74m)

LARGE AND MODERN FAMILY BATHROOM

VERY PRIVATE REAR LANDSCAPED GARDEN

LARGE DRIVEWAY FOR MANY CARS

**GARAGE** 