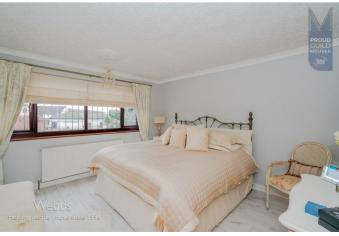

## **Rooms and Dimensions**

**PORCHWAY** 

**ENTRANCE HALLWAY** 

LOUNGE

14'04 x 15'63 (4.37m x 4.57m)

**DINING ROOM (OFF LOUNGE)** 

10'57 x 9'44 (3.05m x 2.74m)

LARGE CONSERVATORY

16'34 max x 10'56 max (4.88m max x 3.05m max)

**BREAKFAST KITCHEN** 

12 x 10'16 (3.66m x 3.05m)

REAR LOBBY WITH LARGE STORAGE AREA

**GUEST WC** 

FIRST FLOOR LANDING

**BEDROOM ONE** 

11'91 x 13'37 (3.35m x 3.96m)

**BEDROOM TWO** 

11'96 x 9'98 (3.35m x 2.74m)

**BEDROOM THREE** 

7'18 x 9'64 (2.13m x 2.74m)

LARGE AND MODERN FAMILY BATHROOM

VERY PRIVATE REAR LANDSCAPED GARDEN

LARGE DRIVEWAY FOR MANY CARS

**GARAGE** 