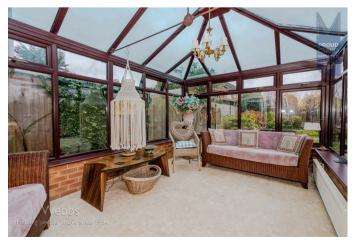

## **Rooms and Dimensions**

**PORCHWAY** 

**ENTRANCE HALLWAY** 

LOUNGE

14'04 x 15'63 (4.37m x 4.57m)

**DINING ROOM (OFF LOUNGE)** 

10'57 x 9'44 (3.05m x 2.74m)

LARGE CONSERVATORY

16'34 max x 10'56 max (4.88m max x 3.05m max)

**BREAKFAST KITCHEN** 

12 x 10'16 (3.66m x 3.05m)

REAR LOBBY WITH LARGE STORAGE AREA

**GUEST WC** 

FIRST FLOOR LANDING

**BEDROOM ONE** 

11'91 x 13'37 (3.35m x 3.96m)