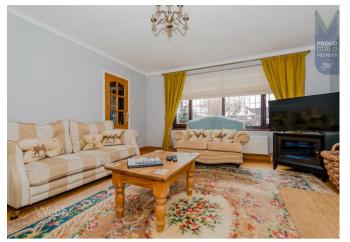

## **Rooms and Dimensions**

**PORCHWAY** 

**ENTRANCE HALLWAY** 

LOUNGE

14'04 x 15'63 (4.37m x 4.57m)

**DINING ROOM (OFF LOUNGE)** 

10'57 x 9'44 (3.05m x 2.74m)

LARGE CONSERVATORY