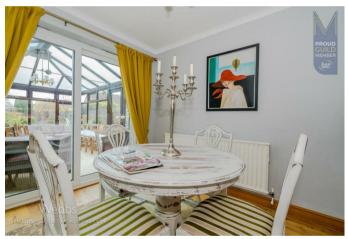

## **Rooms and Dimensions**

**PORCHWAY** 

**ENTRANCE HALLWAY** 

LOUNGE

14'04 x 15'63 (4.37m x 4.57m)

**DINING ROOM (OFF LOUNGE)** 

10'57 x 9'44 (3.05m x 2.74m)

LARGE CONSERVATORY