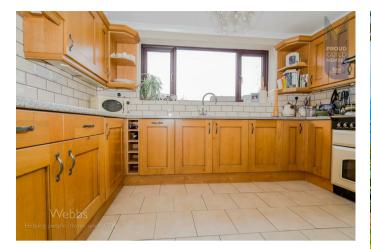

## **Rooms and Dimensions**

**PORCHWAY** 

**ENTRANCE HALLWAY** 

LOUNGE

14'04 x 15'63 (4.37m x 4.57m)

**DINING ROOM (OFF LOUNGE)** 

10'57 x 9'44 (3.05m x 2.74m)

LARGE CONSERVATORY

16'34 max x 10'56 max (4.88m max x 3.05m max)

**BREAKFAST KITCHEN** 

12 x 10'16 (3.66m x 3.05m)

REAR LOBBY WITH LARGE STORAGE AREA

**GUEST WC** 

FIRST FLOOR LANDING

**BEDROOM ONE** 

11'91 x 13'37 (3.35m x 3.96m)