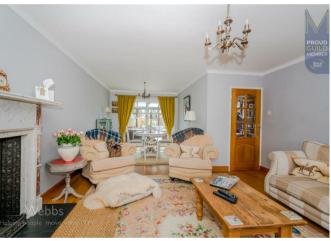

## **Rooms and Dimensions**

**PORCHWAY** 

**ENTRANCE HALLWAY** 

LOUNGE

14'04 x 15'63 (4.37m x 4.57m)

**DINING ROOM (OFF LOUNGE)** 

10'57 x 9'44 (3.05m x 2.74m)

LARGE CONSERVATORY