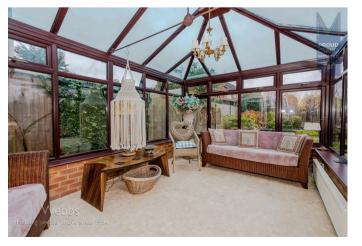

\*\*PLANNING PERMISSION FOR FURTHER FIRST FLOOR BEDROOM AND BATHROOM\*\*

Briefly comprising of porchway, hallway, spacious lounge and dining area, large conservatory, breakfast kitchen, lobby with storage, ground floor Wc, three bedrooms, family bathroom, impressive driveway for many vehicles, garage and a wonderfully private and landscaped rear garden. A real treat!

## **Rooms and Dimensions**

**PORCHWAY** 

**ENTRANCE HALLWAY** 

LOUNGE

14'04 x 15'63 (4.37m x 4.57m)

**DINING ROOM (OFF LOUNGE)** 

10'57 x 9'44 (3.05m x 2.74m)

LARGE CONSERVATORY

16'34 max x 10'56 max (4.88m max x 3.05m max)

**BREAKFAST KITCHEN** 

12 x 10'16 (3.66m x 3.05m)

REAR LOBBY WITH LARGE STORAGE AREA

**GUEST WC** 

FIRST FLOOR LANDING

**BEDROOM ONE** 

11'91 x 13'37 (3.35m x 3.96m)