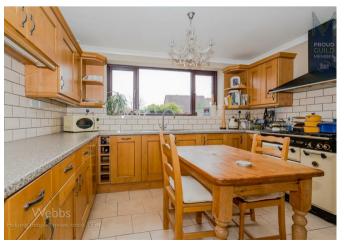

16'34 max x 10'56 max (4.88m max x 3.05m max)

**BREAKFAST KITCHEN** 

12 x 10'16 (3.66m x 3.05m)

REAR LOBBY WITH LARGE STORAGE AREA

**GUEST WC** 

FIRST FLOOR LANDING

**BEDROOM ONE** 

11'91 x 13'37 (3.35m x 3.96m)