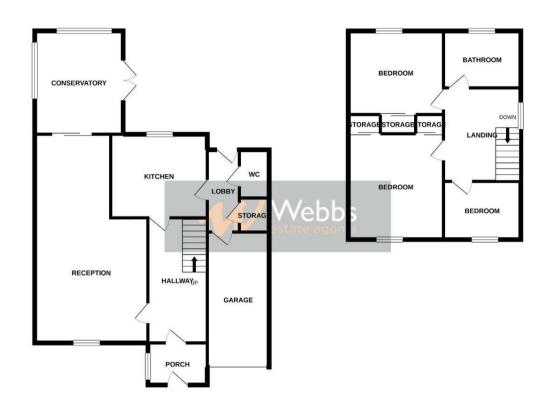

## **Rooms and Dimensions**

**PORCHWAY** 

**ENTRANCE HALLWAY** 

LOUNGE

14'04 x 15'63 (4.37m x 4.57m)

**DINING ROOM (OFF LOUNGE)** 

10'57 x 9'44 (3.05m x 2.74m)

LARGE CONSERVATORY

16'34 max x 10'56 max (4.88m max x 3.05m max)

**BREAKFAST KITCHEN** 

12 x 10'16 (3.66m x 3.05m)

REAR LOBBY WITH LARGE STORAGE AREA

**GUEST WC** 

FIRST FLOOR LANDING

**BEDROOM ONE** 

11'91 x 13'37 (3.35m x 3.96m)

**BEDROOM TWO** 

11'96 x 9'98 (3.35m x 2.74m)

**BEDROOM THREE** 

7'18 x 9'64 (2.13m x 2.74m)

LARGE AND MODERN FAMILY BATHROOM

VERY PRIVATE REAR LANDSCAPED GARDEN

LARGE DRIVEWAY FOR MANY CARS

**GARAGE** 

PLANNING PERMISSION FIRST FLOOR EXTENSION

**INCREDIBLE FAMILY HOME** 

MUST BE VIEWED

GROUND FLOOR 1ST FLOOR

Writist every attempt has been made to ensure the accuracy of the thoopsin contained bere, measurements of doors, windows, comas and any other terms are approximate and no responsibility is taken for any error, omission or mis-statement. This plan is for illustrative purposes only and should be used as such by any prospective purchaser. The services, systems and applicances shown have not been tested and no guarantee as to their operability or efficiency; can be given.