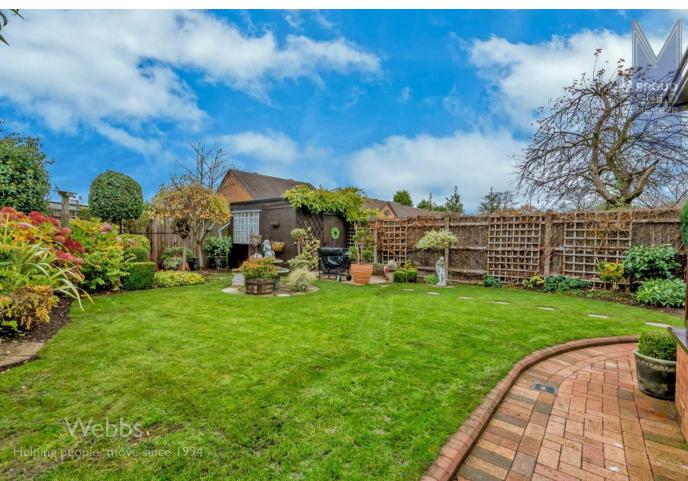

\*\*PLANNING PERMISSION FOR FURTHER FIRST FLOOR BEDROOM AND BATHROOM\*\*

Briefly comprising of porchway, hallway, spacious lounge and dining area, large conservatory, breakfast kitchen, lobby with storage, ground floor Wc, three bedrooms, family bathroom, impressive driveway for many vehicles, garage and a wonderfully private and landscaped rear garden. A real treat!

**BEDROOM TWO** 

11'96 x 9'98 (3.35m x 2.74m)

**BEDROOM THREE** 

7'18 x 9'64 (2.13m x 2.74m)

LARGE AND MODERN FAMILY BATHROOM

VERY PRIVATE REAR LANDSCAPED GARDEN

LARGE DRIVEWAY FOR MANY CARS

**GARAGE** 