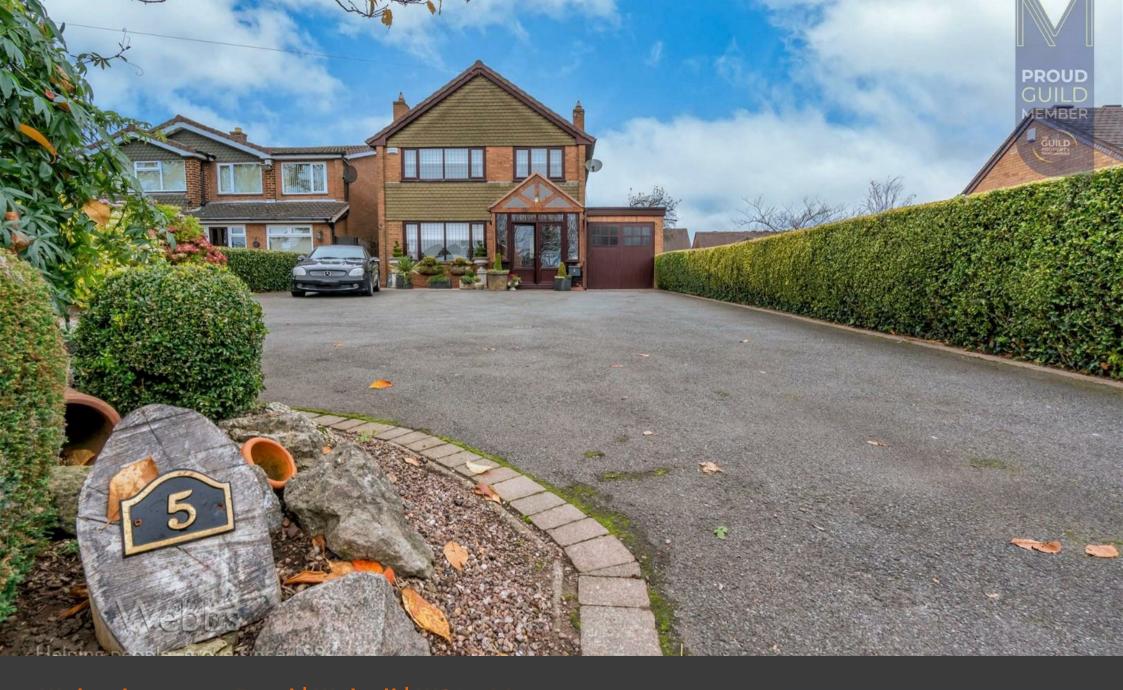

Wolverhampton Road | Walsall | WS3 4AA Offers In The Region Of £375,000

\*\*PLANNING PERMISSION FOR FURTHER FIRST FLOOR BEDROOM AND BATHROOM\*\*

Briefly comprising of porchway, hallway, spacious lounge and dining area, large conservatory, breakfast kitchen, lobby with storage, ground floor Wc, three bedrooms, family bathroom, impressive driveway for many vehicles, garage and a wonderfully private and landscaped rear garden. A real treat!

**BEDROOM TWO** 

11'96 x 9'98 (3.35m x 2.74m)

**BEDROOM THREE** 

7'18 x 9'64 (2.13m x 2.74m)

LARGE AND MODERN FAMILY BATHROOM

VERY PRIVATE REAR LANDSCAPED GARDEN

LARGE DRIVEWAY FOR MANY CARS

**GARAGE** 