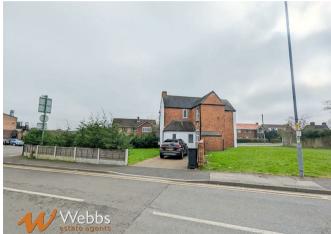

Externally there is a garden to the side and a block paved driveway to the rear.