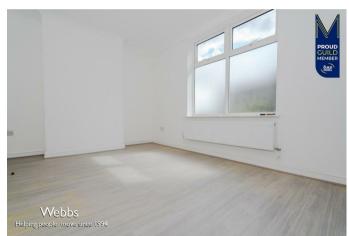

## **Rooms and Dimensions**

**PROPERTY DETAILS:** 

**ENTRANCE HALLWAY** 

LOUNGE 12'1" x 8'6" (3.69m x 2.60m)

**DINING ROOM** 15'8" x 11'9" (4.80m x 3.60m)

**KITCHEN** 9'3" x 8'0" (2.84m x 2.46m)

**GUEST WC** 

## LANDING

BEDROOM ONE 11'9" x 12'1" (3.60m x 3.69m )

**BEDROOM TWO** 11'7" x 7'0" (3.54m x 2.15m)

**BEDROOM THREE** 9'3" x 8'0" (2.84m x 2.46m)

**FAMILY BATHROOM** 11'7" x 4'11" (3.54m x 1.50m)

**Please Note** 