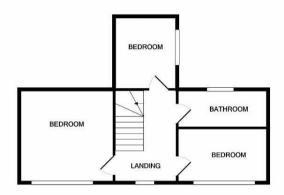

## LANDING

BEDROOM ONE 11'9" x 12'1" (3.60m x 3.69m )

**BEDROOM TWO** 11'7" x 7'0" (3.54m x 2.15m)

**BEDROOM THREE** 9'3" x 8'0" (2.84m x 2.46m)

**FAMILY BATHROOM** 11'7" x 4'11" (3.54m x 1.50m)

**Please Note** 

GROUND FLOOR

**1ST FLOOR** 

While overy sterry has been mode to ensure the accuracy of the foor plane contained here, measurements of cloose, which is come and any other timms are accurate and on expensionability is taken for any entry, omission, or mis-statement. This plane is for illustrative purposes only and should be used as such by any prospective purchaser. The services, systems and applicances shown have not been tested and no guarantee as to their operability or efficiency, can be given