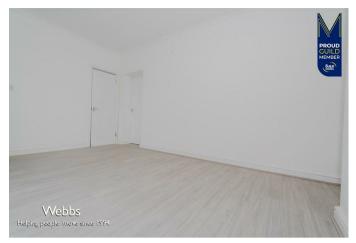

## **Rooms and Dimensions**

**PROPERTY DETAILS:** 

**ENTRANCE HALLWAY** 

LOUNGE 12'1" x 8'6" (3.69m x 2.60m)

**DINING ROOM** 15'8" x 11'9" (4.80m x 3.60m)

**KITCHEN** 9'3" x 8'0" (2.84m x 2.46m)

**GUEST WC** 