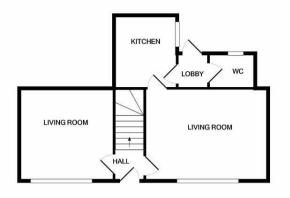

## **Rooms and Dimensions**

**PROPERTY DETAILS:** 

**ENTRANCE HALLWAY** 

LOUNGE 12'1" x 8'6" (3.69m x 2.60m)

**DINING ROOM** 15'8" x 11'9" (4.80m x 3.60m)

**KITCHEN** 9'3" x 8'0" (2.84m x 2.46m)

**GUEST WC** 

GROUND FLOOR

**1ST FLOOR** 

While overy sterry has been mode to ensure the accuracy of the foor plane contained here, measurements of cloose, which is come and any other timms are accurate and on expensionability is taken for any entry, omission, or mis-statement. This plane is for illustrative purposes only and should be used as such by any prospective purchaser. The services, systems and applicances shown have not been tested and no guarantee as to their operability or efficiency, can be given