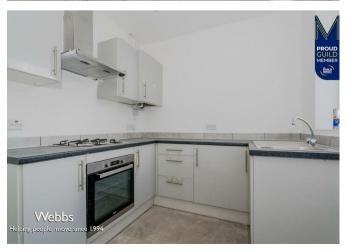

## **Rooms and Dimensions**

**PROPERTY DETAILS:** 

**ENTRANCE HALLWAY** 

LOUNGE 12'1" x 8'6" (3.69m x 2.60m)

**DINING ROOM** 15'8" x 11'9" (4.80m x 3.60m)

**KITCHEN** 9'3" x 8'0" (2.84m x 2.46m)

**GUEST WC** 