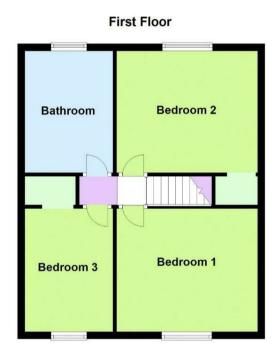

Webbs Estate Agents have pleasure in offering this VERY WELL-PRESENTED traditional home, set in a popular location, being close to all local amenities, bus routes, and parkland. Briefly comprises lounge, sitting room/dining room, FABULOUS EXTENDED BREAKFAST KITCHEN, and cellar. On the first floor, the landing leads to three generous bedrooms and a stunning family bathroom. Externally, there is a landscaped low-maintenance rear garden with access to a car port / garage with a utility area. THIS HOME REALLY MUST BE VIEWED!!

## **Rooms and Dimensions**

AWAITING VENDOR APPROVAL REAR GARDEN

LOUNGE GARAGE / CAR PORT

DINING ROOM STAIRS TO CELLAR

EXTENDED KITCHEN DINER COAL MINING

STORAGE/UTILITY AREA CONNECTIVITY:

LANDING PARKING

BEDROOM ONE PROPERTY TYPE & CONSTRUCTION

BEDROOM TWO ROOMS

BEDROOM THREE UTILITIES

STUNNING BATHROOM