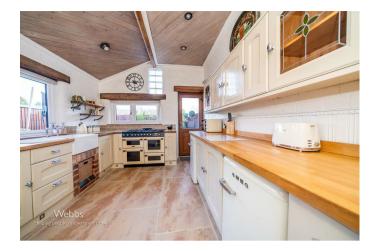

Webbs Estate Agents have pleasure in offering this VERY WELL-PRESENTED traditional home, set in a popular location, being close to all local amenities, bus routes, and parkland. Briefly comprises lounge, sitting room/dining room, FABULOUS EXTENDED BREAKFAST KITCHEN, and cellar. On the first floor, the landing leads to three generous bedrooms and a stunning family bathroom. Externally, there is a landscaped low-maintenance rear garden with access to a car port / garage with a utility area. THIS HOME REALLY MUST BE VIEWED!!

## **Key Features**

OUTSTANDING FAMILY HOME

THREE BEDROOMS & STUNNING BATHROOM

• FABULOUS EXTENDED KITCHEN DINER

GARAGE / CAR PORT

VIEWING ADVISED

PERIOD PROPERTY WITH ORIGINAL FEATURES.

LOUNGE, SITTING ROOM