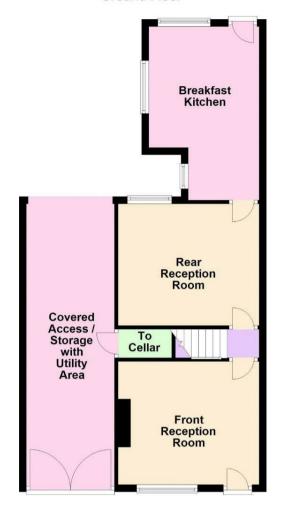

Webbs Estate Agents have pleasure in offering this VERY WELL-PRESENTED traditional home, set in a popular location, being close to all local amenities, bus routes, and parkland. Briefly comprises lounge, sitting room/dining room, FABULOUS EXTENDED BREAKFAST KITCHEN, and cellar. On the first floor, the landing leads to three generous bedrooms and a stunning family bathroom. Externally, there is a landscaped low-maintenance rear garden with access to a car port / garage with a utility area. THIS HOME REALLY MUST BE VIEWED!!

LANDSCAPED GARDENS

CELLAR

## **Rooms and Dimensions**

AWAITING VENDOR APPROVAL REAR GARDEN

LOUNGE GARAGE / CAR PORT

DINING ROOM STAIRS TO CELLAR

EXTENDED KITCHEN DINER COAL MINING

STORAGE/UTILITY AREA CONNECTIVITY:

LANDING PARKING

BEDROOM ONE PROPERTY TYPE & CONSTRUCTION

## **Ground Floor**

Webbs Estate Agents - endeavour to maintain accurate depictions of properties in Virtual Tours, Floor Plans and descriptions, however, these are intended only as a guide and purchasers must satisfy themselves by personal inspection.