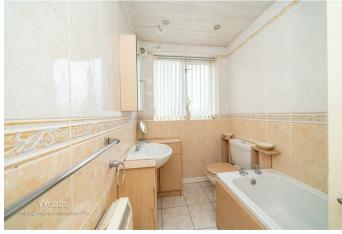

## **Rooms and Dimensions**

HEATING

ENTRANCE HALLWAY

LOUNGE 16'11" x 13'10" (5.18m x 4.22m)

**DINING ROOM** 17'1" x 7'8" (5.23m x 2.34m)

**KITCHEN** 11'3" x 6'11" (3.45m x 2.13m)

STORAGE CUPBOARD

BATHROOM