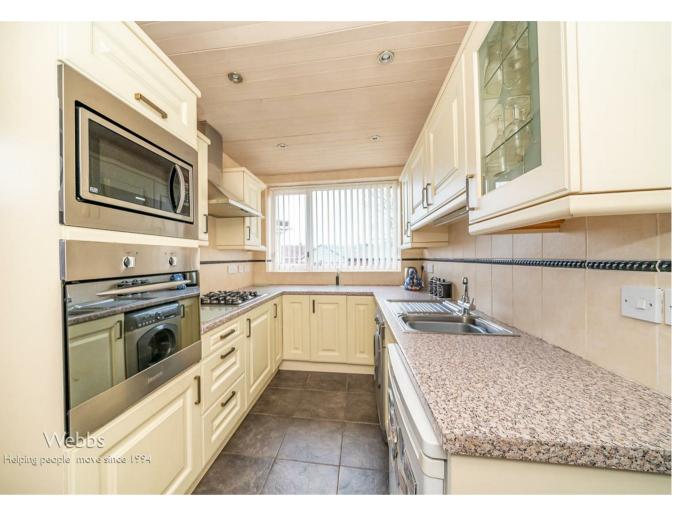

Webbs Estate Agents have pleasure in offering this lovely extended semi-detached home, situated in a popular location, being close to all local amenities, schools and bus routes. Briefly comprises: porch, hallway, lounge with bay window, sitting / dining room, extended kitchen and family bathroom. To the first floor, the landing leads to three double bedrooms. Externally there is front and rear gardens, with room to extend (subject to planning, a generous driveway, and a detached garage.

## **Rooms and Dimensions**

HEATING

ENTRANCE HALLWAY

LOUNGE 16'11" x 13'10" (5.18m x 4.22m)

**DINING ROOM** 17'1" x 7'8" (5.23m x 2.34m)

**KITCHEN** 11'3" x 6'11" (3.45m x 2.13m)

STORAGE CUPBOARD

BATHROOM