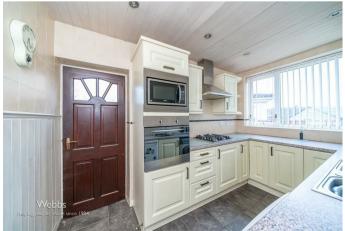

## **Rooms and Dimensions**

HEATING

ENTRANCE HALLWAY

LOUNGE 16'11" x 13'10" (5.18m x 4.22m)

**DINING ROOM** 17'1" x 7'8" (5.23m x 2.34m)

**KITCHEN** 11'3" x 6'11" (3.45m x 2.13m)

STORAGE CUPBOARD

BATHROOM