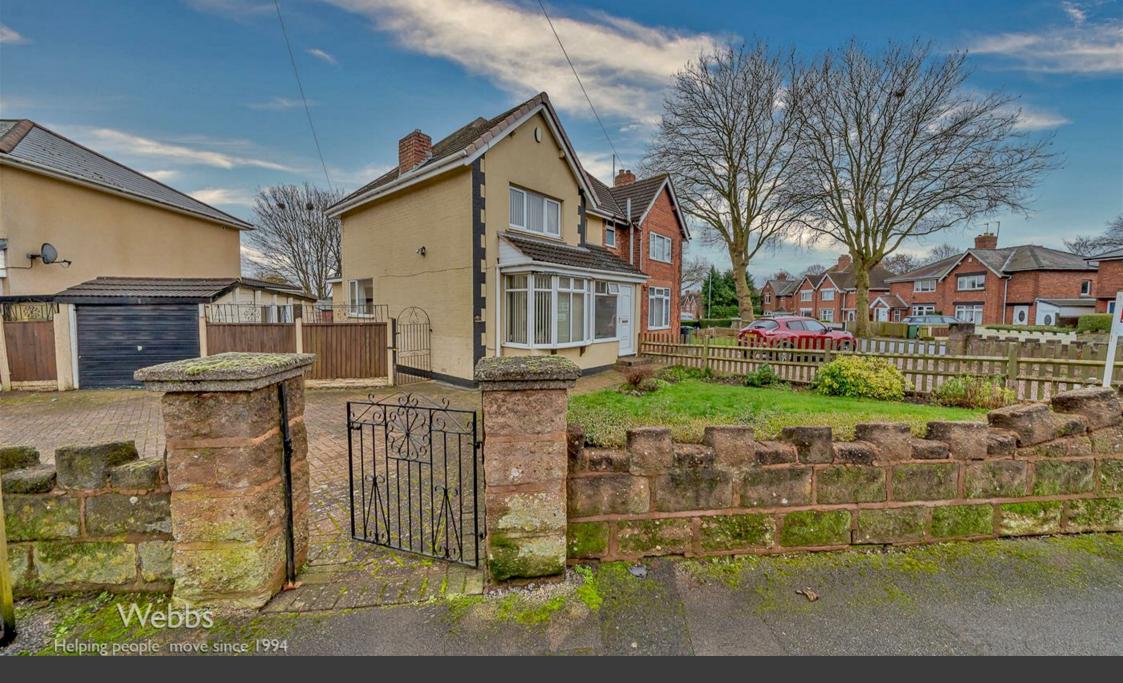

Stanley Street | Bloxwich, Walsall | WS3 3EG Open To Offers £180,000

## Summary

\*\* NO CHAIN \*\* MOTIVATED SALE \*\* OUTSTANDING POTENTIAL \*\* EXTENDED FAMILY HOME \*\* INTERNAL VIEIWNG IS ESSENTIAL \*\* THREE BEDROOMS \*\* LOUNGE \*\* SPACIOUS SITTING / DINING ROOM \*\* KITCHEN \*\* GROUND FLOOR BATHROOM \*\*FABULOUS CORNER PLOT \*\* DETACHED GARAGE \*\* GENEROUS DRIVEWAY \*\*

Webbs Estate Agents have pleasure in offering this lovely extended semi-detached home, situated in a popular location, being close to all local amenities, schools and bus routes. Briefly comprises: porch, hallway, lounge with bay window, sitting / dining room, extended kitchen and family bathroom. To the first floor, the landing leads to three double bedrooms. Externally there is front and rear gardens, with room to extend (subject to planning, a generous driveway, and a detached garage.

## **Key Features**

- NO CHAIN MOTIVATED SALE
- THREE DOUBLE BEDROOMS
- SITTING / DINING ROOM
- FAMILY BATHROOM
- FRONT & REAR GARDENS

LANDING

BEDROOM ONE 17'3" x 10'2" (5.28m x 3.10m )

- EXTENDED FAMILY HOME
- EXTENDED LOUNGE WITH BAY WINDOW
- EXTENDED KITCHEN
- DETACHED GARAGE
- GENEROUS DRIVEWAY

BEDROOM TWO 11'1" x 8'3" (3.40m x 2.54m) BEDROOM THREE 8'7" x 7'10" (2.64m x 2.39m) REAR GARDEN DRIVEWAY DETACHED GARAGE 17'1" x 9'3" (5.23m x 2.84m) COAL MINING CONNECTIVITY: PARKING PROPERTY TYPE & CONSTRUCTION ROOMS UTILITIES