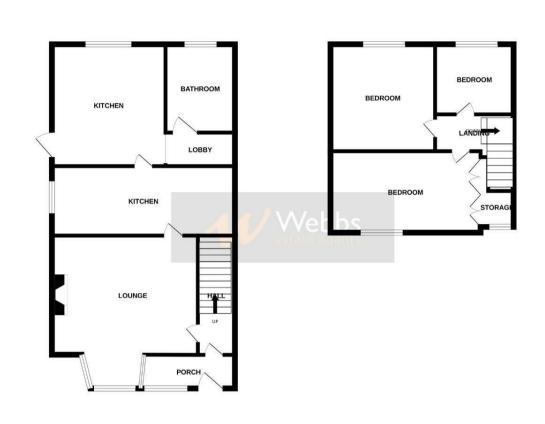

## **Rooms and Dimensions**

HEATING

ENTRANCE HALLWAY

LOUNGE 16'11" x 13'10" (5.18m x 4.22m)

**DINING ROOM** 17'1" x 7'8" (5.23m x 2.34m)

**KITCHEN** 11'3" x 6'11" (3.45m x 2.13m)

STORAGE CUPBOARD

BATHROOM

LANDING

BEDROOM ONE 17'3" x 10'2" (5.28m x 3.10m )

- EXTENDED FAMILY HOME
- EXTENDED LOUNGE WITH BAY WINDOW
- EXTENDED KITCHEN
- DETACHED GARAGE
- GENEROUS DRIVEWAY

BEDROOM TWO 11'1" x 8'3" (3.40m x 2.54m) BEDROOM THREE 8'7" x 7'10" (2.64m x 2.39m) REAR GARDEN DRIVEWAY DETACHED GARAGE 17'1" x 9'3" (5.23m x 2.84m) COAL MINING CONNECTIVITY: PARKING PROPERTY TYPE & CONSTRUCTION ROOMS UTILITIES

1ST FLOOR

Whils every attempt has been mude to ensure the accuracy of the fiooplain contained here, measurements of doors, window, rooms and any other items are approximate and no responsibility is taken it any error, omission or mis-statement. This plan is for illustrative purposes only and should be used as such by any prospective purchaser. The services, systems and applications: shown have not been tested and no guarantee as to their openability or efficiency can be given. Made with freque, 60224

GROUND FLOOR

212 High Street, Bloxwich, Walsall, WS3 3LA Tel: 01922 663399 | Email: bloxwich@webbsestateagents.co.uk | www.webbestateagents.co.uk