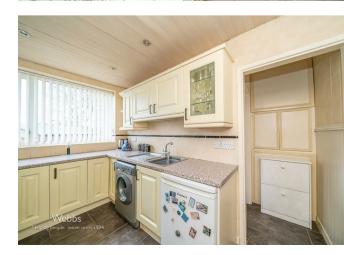

Webbs Estate Agents have pleasure in offering this lovely extended semi-detached home, situated in a popular location, being close to all local amenities, schools and bus routes. Briefly comprises: porch, hallway, lounge with bay window, sitting / dining room, extended kitchen and family bathroom. To the first floor, the landing leads to three double bedrooms. Externally there is front and rear gardens, with room to extend (subject to planning, a generous driveway, and a detached garage.

## **Rooms and Dimensions**

HEATING

ENTRANCE HALLWAY

LOUNGE 16'11" x 13'10" (5.18m x 4.22m)

**DINING ROOM** 17'1" x 7'8" (5.23m x 2.34m)

**KITCHEN** 11'3" x 6'11" (3.45m x 2.13m)

STORAGE CUPBOARD

BATHROOM