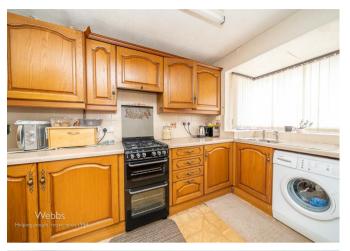

## **Rooms and Dimensions**

**Reception hall** 

Living room

14'9" x 9'7" (4.50m x 2.93)

**Downstairs shower room** 

7'10" x 5'0" (2.40m x 1.54m)

Kitchen/dining room

14'10" x 9'9" (4.54m x 2.99m)