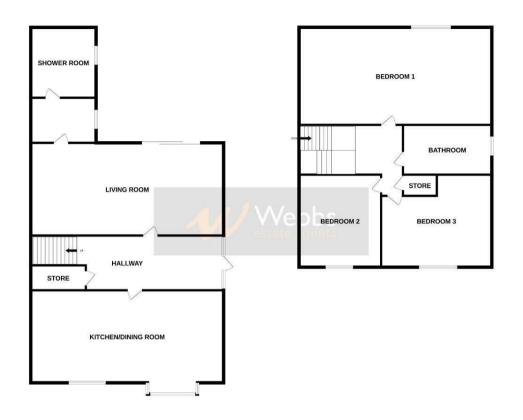

## **Rooms and Dimensions**

**Reception hall** 

Living room

14'9" x 9'7" (4.50m x 2.93)

**Downstairs shower room** 

7'10" x 5'0" (2.40m x 1.54m)

Kitchen/dining room

14'10" x 9'9" (4.54m x 2.99m)

First floor landing

Bedroom one

12'7" x 9'6" (3.85m x 2.92m)

**Bedroom two** 

8'9" x 6'10" (2.67m x 2.10m)

**Bedroom three** 

9'10" x 5'9" (3.01m x 1.76m)

Bathroom

6'4" x 5'5" (1.94m x 1.66m)

Side driveway

Rear garage

Rear garden

**Identification Checks** 

GROUND FLOOR 1ST FLOOR

Whist every attempt has been made to ensure the accuracy of the floorplan contained there, measurements of doors, windows, norms and any other items are appointment and no ensprintibly is taken for any error, omission or mis-statement. This plan is far illustrative purposes only and should be used as such by any prospective purchaser. The services, systems and appliances shown have note benefited and no guarantee as to their operability or efficiency can be given.