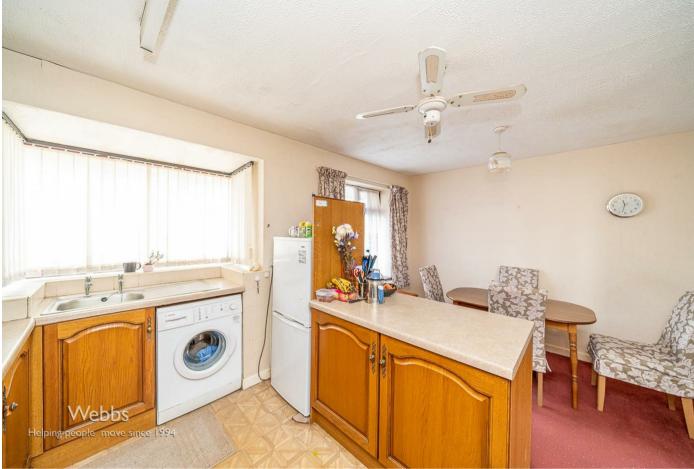

## **Rooms and Dimensions**

**Reception hall** 

Living room

14'9" x 9'7" (4.50m x 2.93)

**Downstairs shower room** 

7'10" x 5'0" (2.40m x 1.54m)

Kitchen/dining room

14'10" x 9'9" (4.54m x 2.99m)