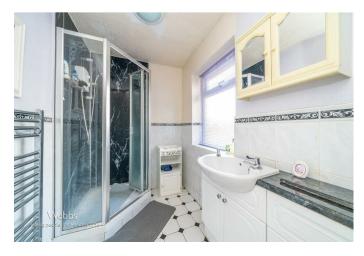

## **Rooms and Dimensions**

**Reception hall** 

Living room

14'9" x 9'7" (4.50m x 2.93)

**Downstairs shower room** 

7'10" x 5'0" (2.40m x 1.54m)

Kitchen/dining room

14'10" x 9'9" (4.54m x 2.99m)