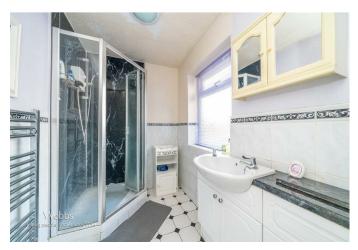

## **Rooms and Dimensions**

**Reception hall** 

**Living room** 14'9" x 9'7" (4.50m x 2.93)

**Downstairs shower room** 7'10" x 5'0" (2.40m x 1.54m)

**Kitchen/dining room** 14'10" x 9'9" (4.54m x 2.99m)

First floor landing