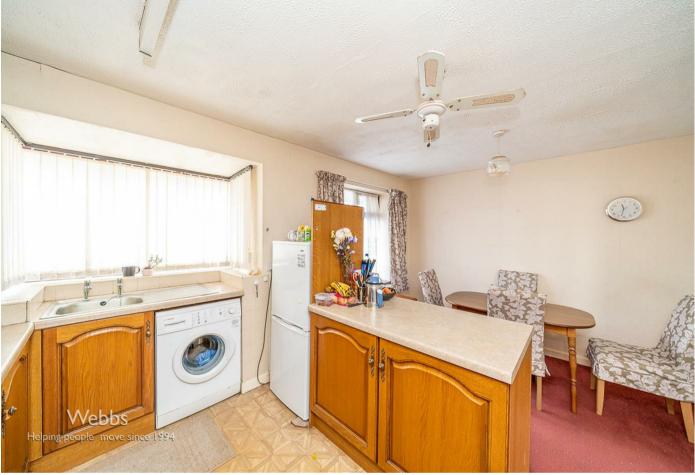

## **Rooms and Dimensions**

**Reception hall** 

**Living room** 14'9" x 9'7" (4.50m x 2.93)

**Downstairs shower room** 7'10" x 5'0" (2.40m x 1.54m)

**Kitchen/dining room** 14'10" x 9'9" (4.54m x 2.99m)

First floor landing