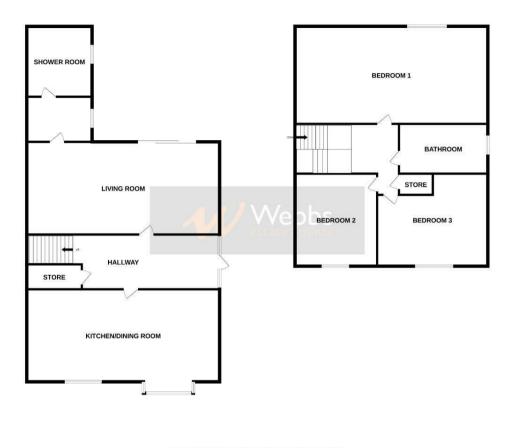

## **Rooms and Dimensions**

**Reception hall** 

**Living room** 14'9" x 9'7" (4.50m x 2.93)

**Downstairs shower room** 7'10" x 5'0" (2.40m x 1.54m)

**Kitchen/dining room** 14'10" x 9'9" (4.54m x 2.99m)

First floor landing

Bedroom one 12'7" x 9'6" (3.85m x 2.92m)

- NO ONWARD CHAIN
- BATHROOM AND SHOWER ROOM
- KITCHEN/DINING ROOM
- SIDE DRIVEWAY AND GARAGE TO REAR
- FANTASTIC ACCESS TO TOWN CENTRE AND RAILWAY STATION

**Bedroom two** 8'9" x 6'10" (2.67m x 2.10m)

**Bedroom three** 9'10" x 5'9" (3.01m x 1.76m)

**Bathroom** 6'4" x 5'5" (1.94m x 1.66m)

Side driveway

Rear garage

**Rear garden** 

GROUND FLOOR

temps has been made to ensure the accuracy of the toorpain consumed here, measurement weak, nooms and any other herms are approximate and no responsibility is taken for any error ms-statement. This plan is for illustrative purposes only and should be used as such by any chase. The services, systems and appliances shown have not been tested and no guarante as to their operability or efficiency can be given. Nade with Metropis (S2024