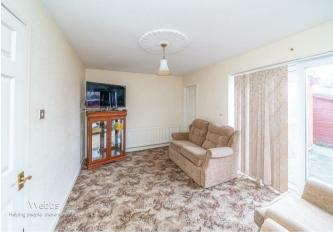

## **Rooms and Dimensions**

**Reception hall** 

**Living room** 14'9" x 9'7" (4.50m x 2.93)

**Downstairs shower room** 7'10" x 5'0" (2.40m x 1.54m)

**Kitchen/dining room** 14'10" x 9'9" (4.54m x 2.99m)

First floor landing