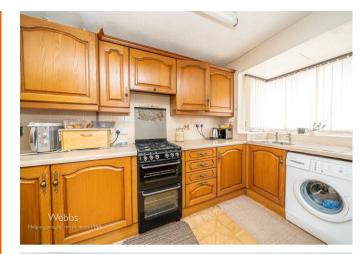

## **Rooms and Dimensions**

**Reception hall** 

**Living room** 14'9" x 9'7" (4.50m x 2.93)

**Downstairs shower room** 7'10" x 5'0" (2.40m x 1.54m)

**Kitchen/dining room** 14'10" x 9'9" (4.54m x 2.99m)

First floor landing