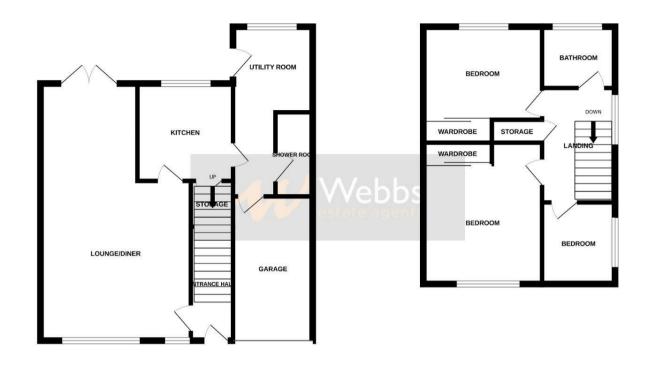

## **Rooms and Dimensions**

AWAITING VENDOR APPROVAL

**ENTRANCE HALLWAY** 

**LOUNGE DINER** 

23'5" x 11'1" (7.15m x 3.38m)

**KITCHEN** 

10'1" x 8'9" (3.09m x 2.68m)

**UTILITY ROOM** 

17'4" x 7'0" (5.30m x 2.14m)

SHOWER ROOM

**LANDING** 

**BEDROOM ONE** 

10'8" x 10'2" (3.27m x 3.10m)

**BEDROOM TWO** 

10'8" x 10'8" (3.26m x 3.26m)

BEDROOM THREE

7'10" x 7'8" (2.39m x 2.34m)

**FAMILY BATHROOM** 

6'2" x 5'6" (1.88m x 1.69m)

**GARAGE** 

16'11" x 7'5" (5.16m x 2.28m)

**DRIVEWAY** 

**FRONT & REAR GARDENS** 

## TOTAL FLOOR AREA: 980 sq.ft. (91.0 sq.m.) approx.

Whist every attempt has been made to ensure the accuracy of the floorplan contained here, measurements of doors, windows, rooms and any other items are approximate and no responsibility is taken for any error, prospective purchaser. The services, systems and appliances shown have not been tested and no guarantee as to their operability or efficiency can be given.