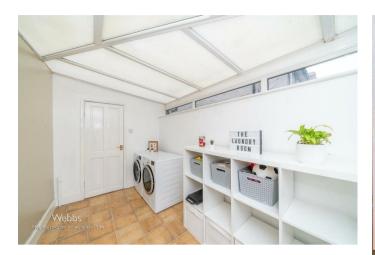

Open plan conservatory family dining area

12'6" x 11'4" (3.83m x 3.47m)

Utility/laundry room

11'9" x 6'7" (3.59m x 2.01m)

**Guest WC** 