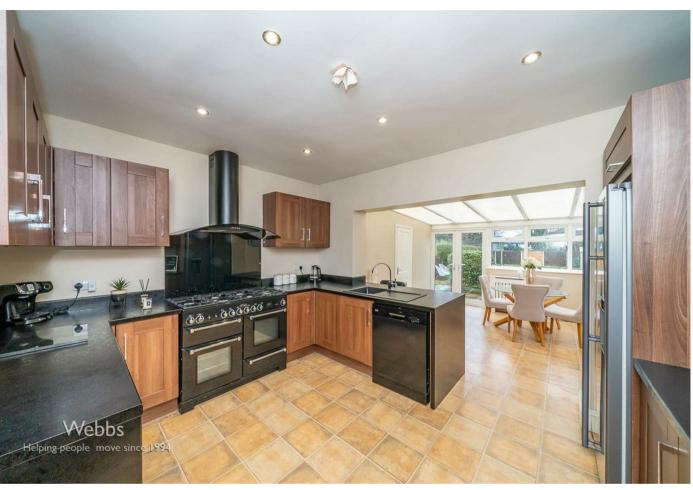

## **Rooms and Dimensions**

**Entrance porch** 

**Reception hall** 

**Boiler room** 

Main living room

16'11" x 10'3" (5.18m x 3.14m)

Modern fitted kitchen

12'9" x 10'5" (3.90m x 3.19m)