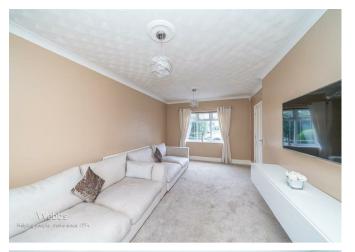

## **Rooms and Dimensions**

**Entrance porch** 

**Reception hall** 

**Boiler room** 

Main living room

16'11" x 10'3" (5.18m x 3.14m)

Modern fitted kitchen

12'9" x 10'5" (3.90m x 3.19m)