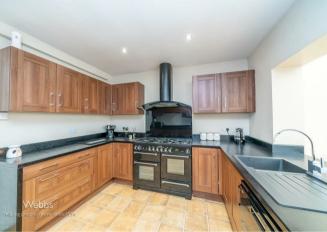

## **Rooms and Dimensions**

**Entrance porch** 

**Reception hall** 

**Boiler room** 

Main living room

16'11" x 10'3" (5.18m x 3.14m)

Modern fitted kitchen

12'9" x 10'5" (3.90m x 3.19m)