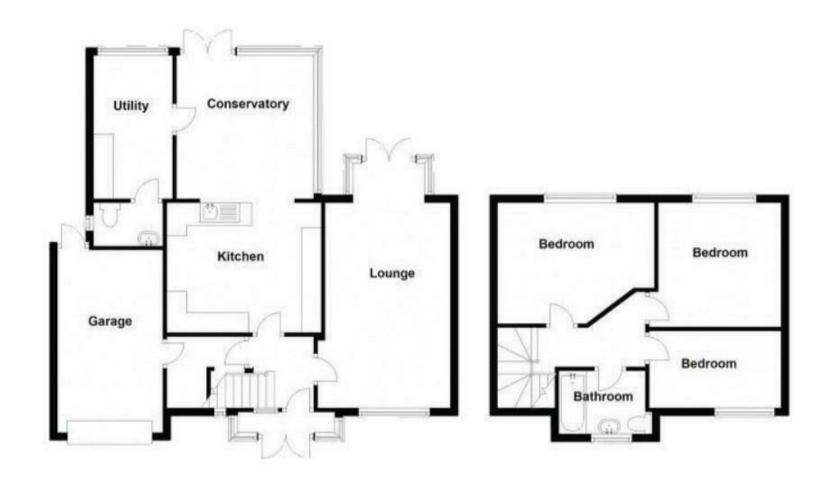

## **Rooms and Dimensions**

**Entrance porch** 

**Reception hall** 

**Boiler room** 

Main living room

16'11" x 10'3" (5.18m x 3.14m)

Modern fitted kitchen

12'9" x 10'5" (3.90m x 3.19m)

Open plan conservatory family dining area

12'6" x 11'4" (3.83m x 3.47m)

Utility/laundry room

11'9" x 6'7" (3.59m x 2.01m)

**Guest WC** 

## First floor landing

Bedroom one

12'9" x 10'6" (3.89m x 3.22m)

Bedroom two

10'3" x 10'4" (3.13m x 3.16m)

Bedroom three

10'10" x 6'3" (3.32m x 1.93m)

Family bathroom

7'0" x 5'6" (2.14m x 1.68m)

Front driveway

Side garage

Large private rear garden

Webbs Estate Agents - endeavour to maintain accurate depictions of properties in Virtual Tours, Floor Plans and descriptions, however, these are intended only as a guide and purchasers must satisfy themselves by personal inspection.