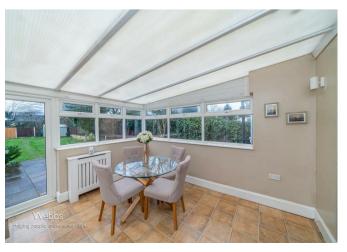

Open plan conservatory family dining area

12'6" x 11'4" (3.83m x 3.47m)

Utility/laundry room

11'9" x 6'7" (3.59m x 2.01m)

**Guest WC** 