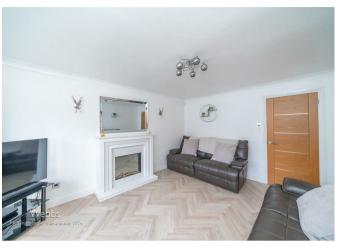

## **Rooms and Dimensions**

AWAITING VENDOR APPROVAL

**ENTRANCE PORCH** 

**ENTRANCE HALLWAY** 

SPACIOUS LOUNGE

16'5" x 11'10" (5.02m x 3.63m)

**OPEN PLAN LIVING** 

()