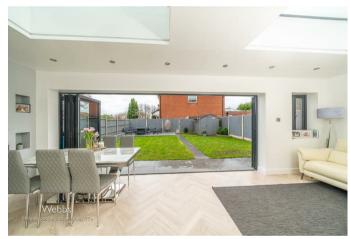

Webbs Estate Agents have pleasure in offering this VERY WEL PRESENTED and extended detached family home, situated at the head of a quiet cul de sac in the sought-after village location of 'Essington'. This beautiful home has been extended and fully refurbished throughout, briefly comprising: entrance hallway, spacious lounge, FABULOUS OPEN PLAN FAMILY ROOM with dining, sitting room and modern kitchen with a range of built-in appliances, guest WC and utility room (part garage conversion). To the first floor, the landing leads to four double bedrooms a refitted family bathroom with a REFITTED ensuite shower room to the master. Externally there is an ample private driveway, the remainder of the garage (storage), and a fully enclosed rear garden. VIEWING IS ADVISED!

8'5" x 7'6" (2.59m x 2.31m)

FAMILY BATHROOM

6'6" x 5'5" (1.99m x 1.66)

**ENCLOSED REAR GARDEN** 

PRIVATE DRIVEWAY

**GARAGE (PART CONVERTED)** 

8'4" x 6'8" (2.55m x 2.05m)

GROUND FLOOR 1ST FLOOR