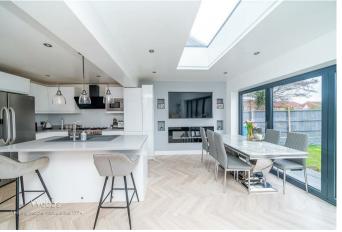

Webbs Estate Agents have pleasure in offering this VERY WEL PRESENTED and extended detached family home, situated at the head of a quiet cul de sac in the sought-after village location of 'Essington'. This beautiful home has been extended and fully refurbished throughout, briefly comprising: entrance hallway, spacious lounge, FABULOUS OPEN PLAN FAMILY ROOM with dining, sitting room and modern kitchen with a range of built-in appliances, guest WC and utility room (part garage conversion). To the first floor, the landing leads to four double bedrooms a refitted family bathroom with a REFITTED ensuite shower room to the master. Externally there is an ample private driveway, the remainder of the garage (storage), and a fully enclosed rear garden. VIEWING IS ADVISED!

KITCHEN FAMILY SITTING ROOM

22'8" x 19'3" (6.92m x 5.89m)

**BREAKFAST ROOM** 

13'9" x 7'8" (4.21m x 2.36m)

**GUEST WC** 

**UTILITY ROOM** 

7'8" x 5'2" (2.35m x 1.60m)

LANDING