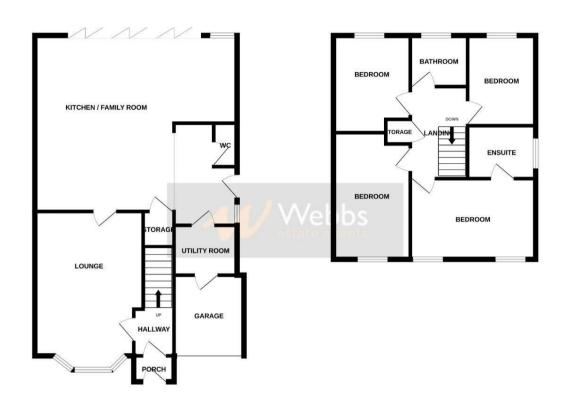

## **Rooms and Dimensions**

AWAITING VENDOR APPROVAL

**ENTRANCE PORCH** 

**ENTRANCE HALLWAY** 

SPACIOUS LOUNGE

16'5" x 11'10" (5.02m x 3.63m)

**OPEN PLAN LIVING** 

()

KITCHEN FAMILY SITTING ROOM

22'8" x 19'3" (6.92m x 5.89m)

**BREAKFAST ROOM** 

13'9" x 7'8" (4.21m x 2.36m)

**GUEST WC** 

**UTILITY ROOM** 

7'8" x 5'2" (2.35m x 1.60m)

LANDING

**BEDROOM ONE** 

14'6" x 9'6" (4.42m x 2.91m)

**ENSUITE SHOWER ROOM** 

**BEDROOM TWO** 

14'0" x 8'7" (4.29m x 2.63m)

BEDROOM THREE

9'10" x 8'0" (3.02m x 2.44m)

BEDROOM FOUR

8'5" x 7'6" (2.59m x 2.31m)

FAMILY BATHROOM

6'6" x 5'5" (1.99m x 1.66)

**ENCLOSED REAR GARDEN** 

PRIVATE DRIVEWAY

**GARAGE (PART CONVERTED)** 

8'4" x 6'8" (2.55m x 2.05m)

GROUND FLOOR 1ST FLOOR