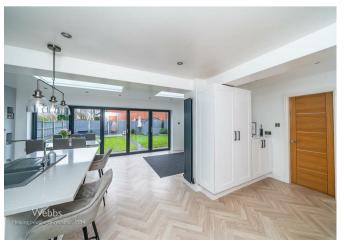

KITCHEN FAMILY SITTING ROOM

22'8" x 19'3" (6.92m x 5.89m)

**BREAKFAST ROOM** 

13'9" x 7'8" (4.21m x 2.36m)

**GUEST WC** 

**UTILITY ROOM** 

7'8" x 5'2" (2.35m x 1.60m)

LANDING