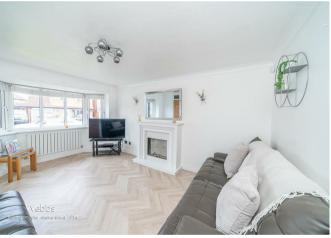

## **Rooms and Dimensions**

AWAITING VENDOR APPROVAL

**ENTRANCE PORCH** 

**ENTRANCE HALLWAY** 

SPACIOUS LOUNGE

16'5" x 11'10" (5.02m x 3.63m)

**OPEN PLAN LIVING** 

()