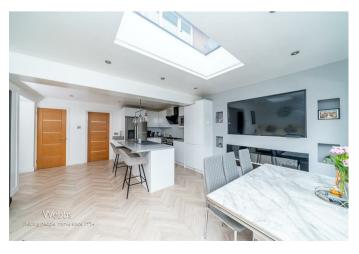

Webbs Estate Agents have pleasure in offering this VERY WEL PRESENTED and extended detached family home, situated at the head of a quiet cul de sac in the sought-after village location of 'Essington'. This beautiful home has been extended and fully refurbished throughout, briefly comprising: entrance hallway, spacious lounge, FABULOUS OPEN PLAN FAMILY ROOM with dining, sitting room and modern kitchen with a range of built-in appliances, guest WC and utility room (part garage conversion). To the first floor, the landing leads to four double bedrooms a refitted family bathroom with a REFITTED ensuite shower room to the master. Externally there is an ample private driveway, the remainder of the garage (storage), and a fully enclosed rear garden. VIEWING IS ADVISED!

KITCHEN FAMILY SITTING ROOM

22'8" x 19'3" (6.92m x 5.89m)

**BREAKFAST ROOM** 

13'9" x 7'8" (4.21m x 2.36m)

**GUEST WC** 

**UTILITY ROOM** 

7'8" x 5'2" (2.35m x 1.60m)

LANDING