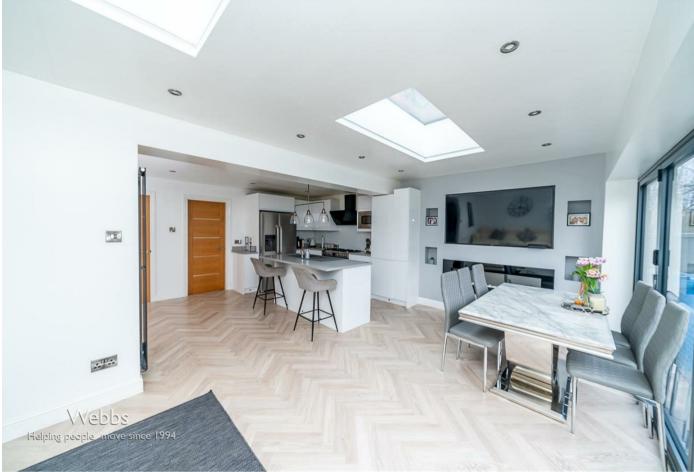

Webbs Estate Agents have pleasure in offering this VERY WEL PRESENTED and extended detached family home, situated at the head of a quiet cul de sac in the sought-after village location of 'Essington'. This beautiful home has been extended and fully refurbished throughout, briefly comprising: entrance hallway, spacious lounge, FABULOUS OPEN PLAN FAMILY ROOM with dining, sitting room and modern kitchen with a range of built-in appliances, guest WC and utility room (part garage conversion). To the first floor, the landing leads to four double bedrooms a refitted family bathroom with a REFITTED ensuite shower room to the master. Externally there is an ample private driveway, the remainder of the garage (storage), and a fully enclosed rear garden. VIEWING IS ADVISED!

KITCHEN FAMILY SITTING ROOM

22'8" x 19'3" (6.92m x 5.89m)

**BREAKFAST ROOM** 

13'9" x 7'8" (4.21m x 2.36m)

**GUEST WC** 

**UTILITY ROOM** 

7'8" x 5'2" (2.35m x 1.60m)

LANDING