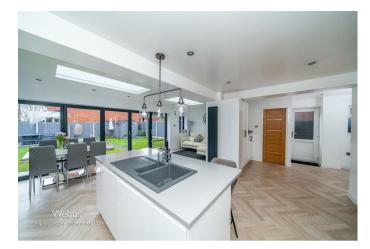

Webbs Estate Agents have pleasure in offering this VERY WEL PRESENTED and extended detached family home, situated at the head of a quiet cul de sac in the sought-after village location of 'Essington'. This beautiful home has been extended and fully refurbished throughout, briefly comprising: entrance hallway, spacious lounge, FABULOUS OPEN PLAN FAMILY ROOM with dining, sitting room and modern kitchen with a range of built-in appliances, guest WC and utility room (part garage conversion). To the first floor, the landing leads to four double bedrooms a refitted family bathroom with a REFITTED ensuite shower room to the master. Externally there is an ample private driveway, the remainder of the garage (storage), and a fully enclosed rear garden. VIEWING IS ADVISED!

KITCHEN FAMILY SITTING ROOM

22'8" x 19'3" (6.92m x 5.89m)

**BREAKFAST ROOM** 

13'9" x 7'8" (4.21m x 2.36m)

**GUEST WC** 

**UTILITY ROOM** 

7'8" x 5'2" (2.35m x 1.60m)

LANDING