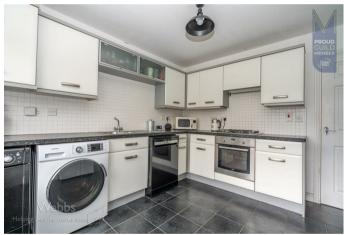

## **Rooms and Dimensions**

**ENTRANCE HALLWAY** 

**KITCHEN DINER** 

11 x 11'4 (3.35m x 3.45m)

**LOUNGE** 

14'3 x 12'11 (4.34m x 3.94m)

**GUEST WC** 

FIRST FLOOR LANDING