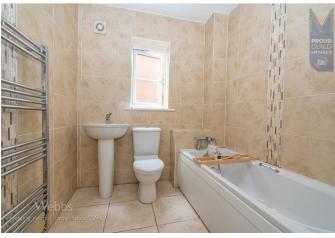

**BEDROOM TWO** 

12'3 x 11'6 (3.73m x 3.51m)

**BEDROOM THREE** 

9'6 x 7'6 (2.90m x 2.29m)

**FAMILY BATHROOM** 

SECOND FLOOR LANDING

MASTER BEDROOM

14'1 max x 10'9 max (4.29m max x 3.28m max)