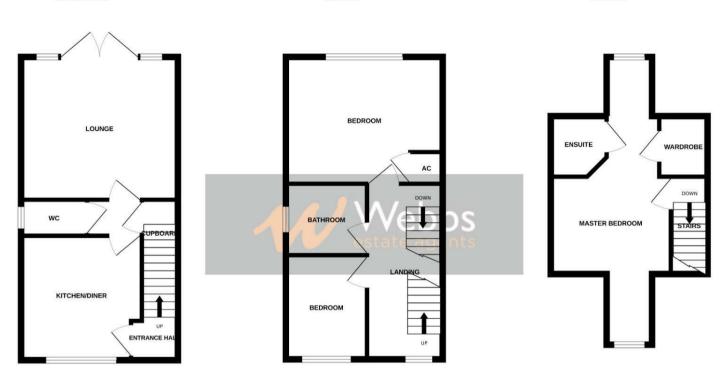

## **Rooms and Dimensions**

**ENTRANCE HALLWAY** 

**KITCHEN DINER** 

11 x 11'4 (3.35m x 3.45m)

**LOUNGE** 

14'3 x 12'11 (4.34m x 3.94m)

**GUEST WC** 

FIRST FLOOR LANDING

**BEDROOM TWO** 

12'3 x 11'6 (3.73m x 3.51m)

**BEDROOM THREE** 

9'6 x 7'6 (2.90m x 2.29m)

**FAMILY BATHROOM** 

SECOND FLOOR LANDING

MASTER BEDROOM

14'1 max x 10'9 max (4.29m max x 3.28m max)

**EN-SUITE AND WALK IN WARDROBE** 

**DRIVEWAY TO FORE** 

LOVELY AND LONG REAR GARDEN

<sup>\*\*</sup>STUNNING FAMILY HOME IN BEAUTIFUL CONDITION THROUGHOUT\*\*

<sup>\*\*</sup>THREE BEDROOMS INCLUDING A SUPERB MASTER BEDROOM WITH EN-SUITE AND WALK IN WARDROBE\*\*

<sup>\*\*</sup>LOUNGE AND KITCHEN DINER\*\* \*\*FANTASTIC LOCATION CLOSE TO SHOPS AND SCHOOLS\*\*

Whilst every attempt has been made to ensure the accuracy of the floorplan contained here, measurements of doors, windows, rooms and any other items are approximate and no responsibility is taken for any error, omission or mis-statement. This plan is for litterstartive purposes only and should be used as such by any prospective purchaser. The services, systems and appliances shown have not been tested and no guarantee as to their operability or efficiency can be given.