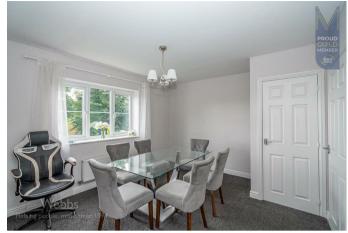

## **Rooms and Dimensions**

**ENTRANCE HALLWAY** 

**KITCHEN DINER** 

11 x 11'4 (3.35m x 3.45m)

**LOUNGE** 

14'3 x 12'11 (4.34m x 3.94m)

**GUEST WC** 

FIRST FLOOR LANDING