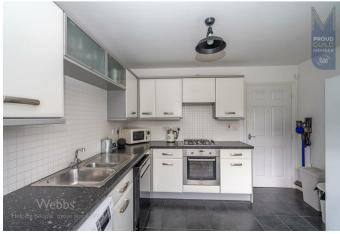

## **Rooms and Dimensions**

**ENTRANCE HALLWAY** 

**KITCHEN DINER** 

11 x 11'4 (3.35m x 3.45m)

**LOUNGE** 

14'3 x 12'11 (4.34m x 3.94m)

**GUEST WC** 

FIRST FLOOR LANDING