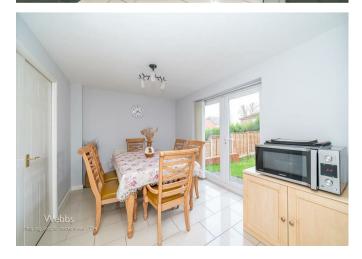

## **Rooms and Dimensions**

**Reception hall** 

**Office/Study** 8'5" x 6'0" (2.59m x 1.85m)

Living room 18'6" x 11'10" (5.66m x 3.63m)

**Dining room** 11'10" x 8'9" (3.63m x 2.67m)

**Kitchen** 19'5" x 9'6" (5.92m x 2.92m)