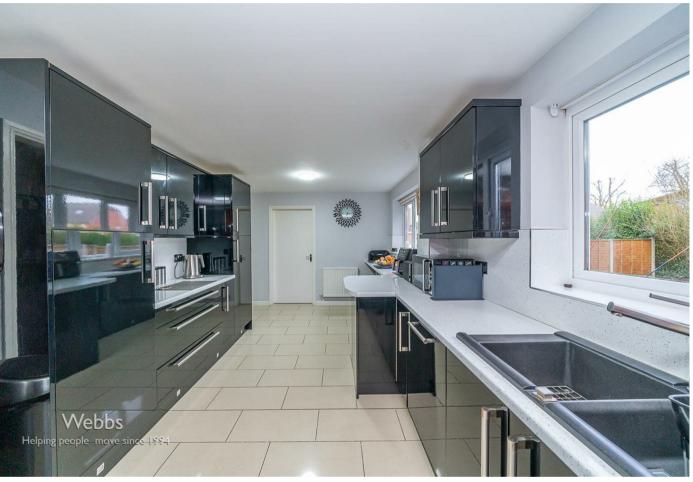

## **Rooms and Dimensions**

**Reception hall** 

**Office/Study** 8'5" x 6'0" (2.59m x 1.85m)

Living room 18'6" x 11'10" (5.66m x 3.63m)

**Dining room** 11'10" x 8'9" (3.63m x 2.67m)

**Kitchen** 19'5" x 9'6" (5.92m x 2.92m)