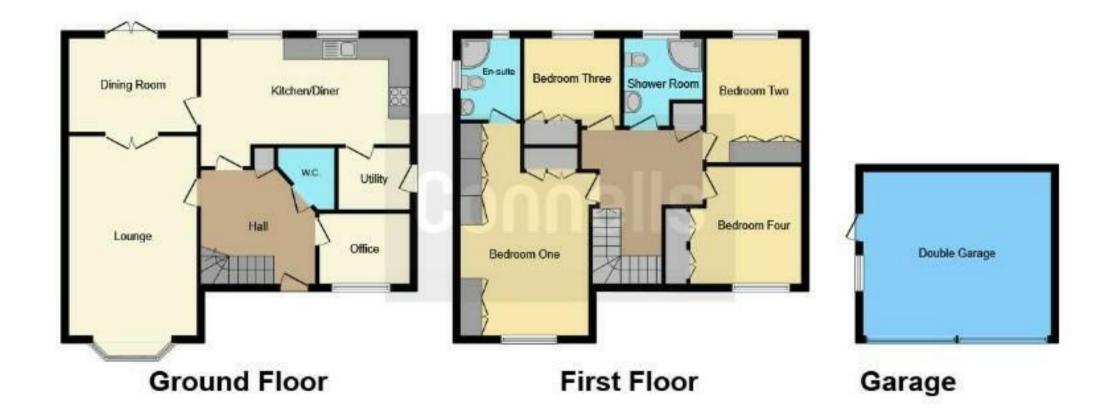

## **Rooms and Dimensions**

**Reception hall** 

**Office/Study** 8'5" x 6'0" (2.59m x 1.85m)

Living room 18'6" x 11'10" (5.66m x 3.63m)

**Dining room** 11'10" x 8'9" (3.63m x 2.67m)

**Kitchen** 19'5" x 9'6" (5.92m x 2.92m)

**Utility** 6'5" x 5'4" (1.96m x 1.65m)

Guest cloaks/WC

First floor landing

**Master bedroom** 15'5" x 11'10" (4.72m x 3.63m)

En suite

**Bedroom Two** 8'9" x 8'5" (2.67m x 2.57m) Bedroom Three 11'8" x 9'1" (3.58m x 2.77m) Bedroom Four 10'11" x 10'0" (3.33m x 3.05m) Family bathroom Double detached garage Front driveway and garden Rear garden COAL MINING CONNECTIVITY: PARKING PROPERTY TYPE & CONSTRUCTION ROOMS UTILITIES