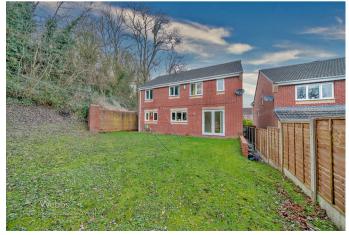

**Utility** 6'5" x 5'4" (1.96m x 1.65m)

Guest cloaks/WC

First floor landing

**Master bedroom** 15'5" x 11'10" (4.72m x 3.63m)

En suite

**Bedroom Two** 8'9" x 8'5" (2.67m x 2.57m) Bedroom Three 11'8" x 9'1" (3.58m x 2.77m) Bedroom Four 10'11" x 10'0" (3.33m x 3.05m) Family bathroom Double detached garage Front driveway and garden Rear garden COAL MINING CONNECTIVITY: PARKING PROPERTY TYPE & CONSTRUCTION ROOMS UTILITIES