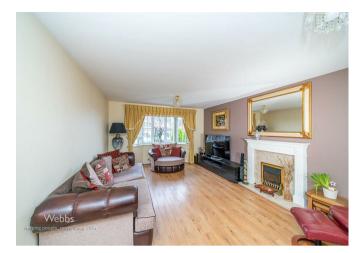

## **Rooms and Dimensions**

**Reception hall** 

**Office/Study** 8'5" x 6'0" (2.59m x 1.85m)

Living room 18'6" x 11'10" (5.66m x 3.63m)

**Dining room** 11'10" x 8'9" (3.63m x 2.67m)

**Kitchen** 19'5" x 9'6" (5.92m x 2.92m)