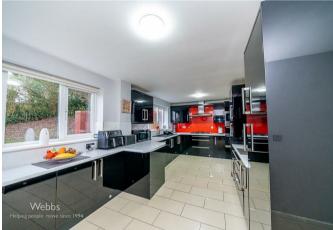

## **Rooms and Dimensions**

**Reception hall** 

**Office/Study** 8'5" x 6'0" (2.59m x 1.85m)

Living room 18'6" x 11'10" (5.66m x 3.63m)

**Dining room** 11'10" x 8'9" (3.63m x 2.67m)

**Kitchen** 19'5" x 9'6" (5.92m x 2.92m)