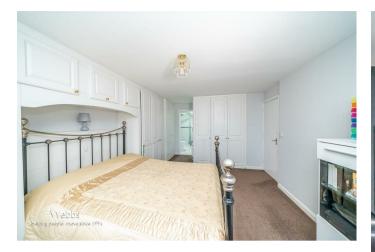

## **Rooms and Dimensions**

**Reception hall** 

**Office/Study** 8'5" x 6'0" (2.59m x 1.85m)

Living room 18'6" x 11'10" (5.66m x 3.63m)

**Dining room** 11'10" x 8'9" (3.63m x 2.67m)

**Kitchen** 19'5" x 9'6" (5.92m x 2.92m)

**Utility** 6'5" x 5'4" (1.96m x 1.65m)

Guest cloaks/WC

First floor landing

**Master bedroom** 15'5" x 11'10" (4.72m x 3.63m)

En suite

**Bedroom Two** 8'9" x 8'5" (2.67m x 2.57m) Bedroom Three 11'8" x 9'1" (3.58m x 2.77m) Bedroom Four 10'11" x 10'0" (3.33m x 3.05m) Family bathroom Double detached garage Front driveway and garden Rear garden COAL MINING CONNECTIVITY: PARKING PROPERTY TYPE & CONSTRUCTION ROOMS UTILITIES