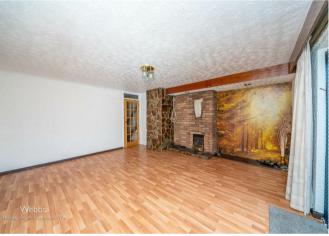

## **Rooms and Dimensions**

Reception hall

**Guest WC** 

Living room

15'11" max 12'10" min x 15'5" (4.86m max 3.93m min x 4.72m)

Family room/bedroom four 20'4" x 7'7" (6.22m x 2.33m)

Downstairs Shower room/WC 5'1" x 6'4" (1.57m x 1.95m)