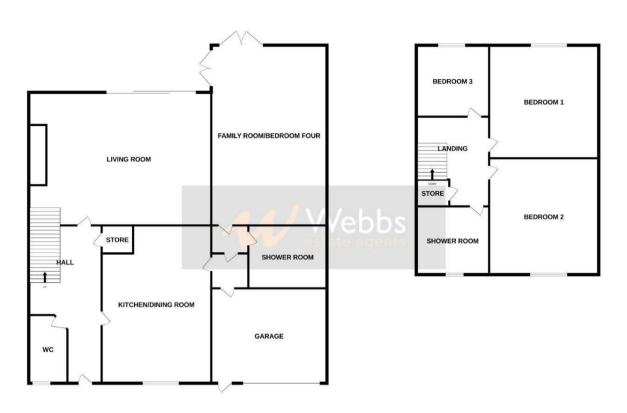

Shower room

5'10" x 5'5" (1.80m x 1.66m)

Front garden and driveway

Garage

13'0" x 8'8" (3.98m x 2.65m)

Private and enclosed rear garden

**Identification Checks** 

GROUND FLOOR 1ST FLOOR

Whilst every attempt has been made to ensure the accuracy of the floorplan contained here, measurements of doors, windows, rooms and any other items are approximate and no responsibility is taken for any error, prospective purchaser. The services, systems and appliances shown have not been tested and no guarantee as to their operability or efficiency can be given.