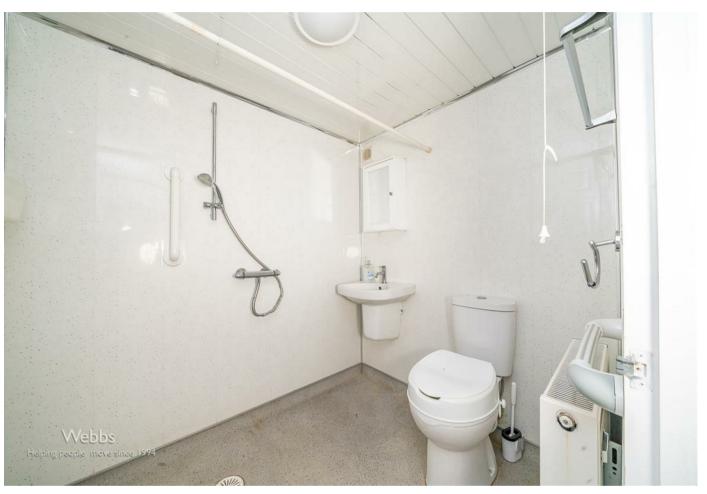

## **Rooms and Dimensions**

Reception hall

**Guest WC** 

Living room

15'11" max 12'10" min x 15'5" (4.86m max 3.93m min x 4.72m)

Family room/bedroom four 20'4" x 7'7" (6.22m x 2.33m)

Downstairs Shower room/WC 5'1" x 6'4" (1.57m x 1.95m)

Shower room

5'10" x 5'5" (1.80m x 1.66m)

Front garden and driveway

Garage

13'0" x 8'8" (3.98m x 2.65m)

Private and enclosed rear garden

**Identification Checks** 

GROUND FLOOR 1ST FLOOR