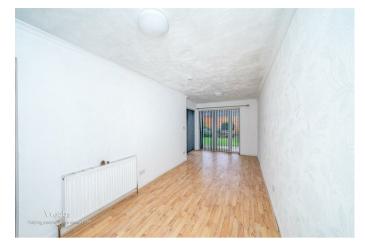

## **Rooms and Dimensions**

Reception hall

**Guest WC** 

Living room

15'11" max 12'10" min x 15'5" (4.86m max 3.93m min x 4.72m)

Family room/bedroom four 20'4" x 7'7" (6.22m x 2.33m)

Downstairs Shower room/WC 5'1" x 6'4" (1.57m x 1.95m)