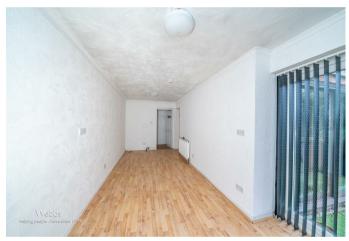

Extended kitchen/dining room 18'0" x 9'6" (5.51m x 2.91m)

First floor landing

Bedroom one

12'8" x 9'7" (3.88m x 2.94m)

Bedroom two

11'6" x 9'8" (3.51m x 2.95m)

Bedroom three

8'2" x 6'0" (2.51m x 1.84m)