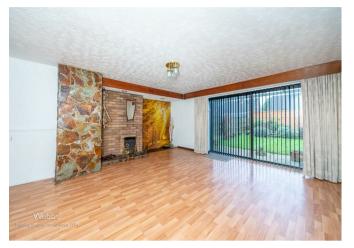

## **Rooms and Dimensions**

Reception hall

**Guest WC** 

Living room

15'11" max 12'10" min x 15'5" (4.86m max 3.93m min x 4.72m)

Family room/bedroom four 20'4" x 7'7" (6.22m x 2.33m)

Downstairs Shower room/WC 5'1" x 6'4" (1.57m x 1.95m)