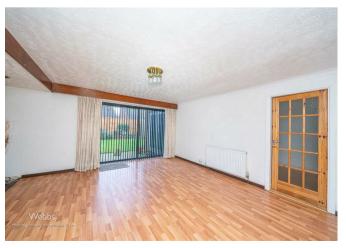

## **Rooms and Dimensions**

Reception hall

**Guest WC** 

Living room

15'11" max 12'10" min x 15'5" (4.86m max 3.93m min x 4.72m)

Family room/bedroom four 20'4" x 7'7" (6.22m x 2.33m)

Downstairs Shower room/WC 5'1" x 6'4" (1.57m x 1.95m)