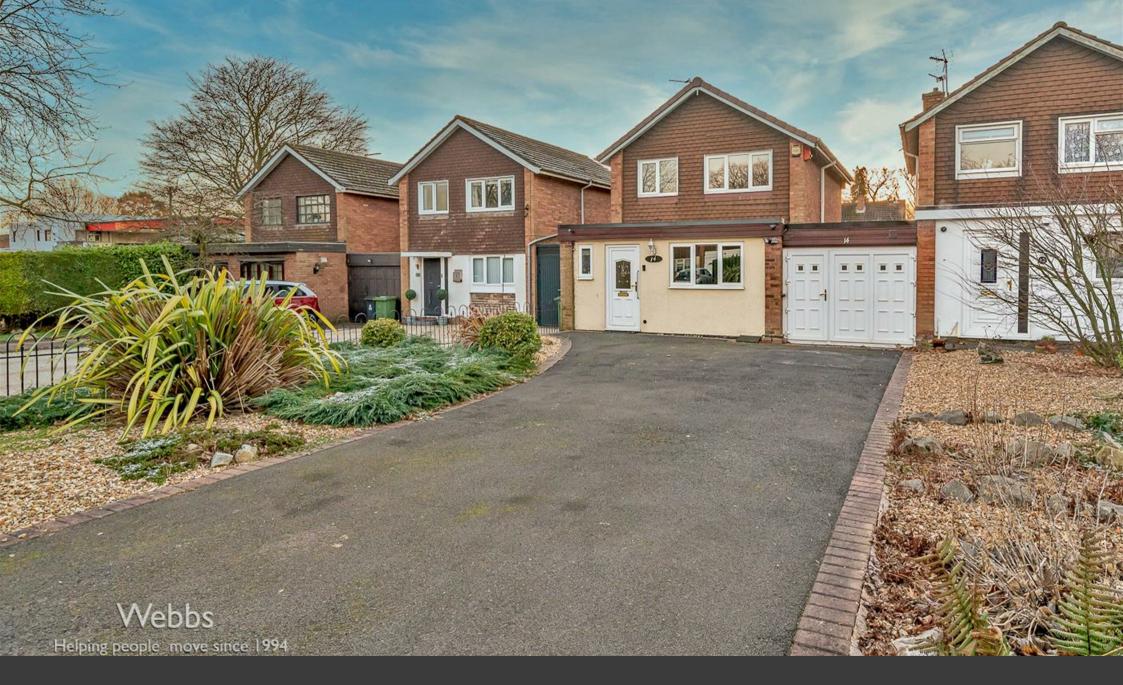

Webbs Estate Agents have pleasure in offering this improved and extended detached house offering no onward chain. The property is situated in a popular and convenient location, being close to all local amenities, shops and schools. Briefly comprising: Reception hallway, Guest WC, Living room, downstairs shower room/WC, Extended kitchen/dining room, family room/bedroom four, three first floor bedrooms and shower room. Externally there is a front driveway with ample parking and garden leading to a garage. There is also a private rear garden. For a viewing please call 01922 663399.

8'2" x 6'0" (2.51m x 1.84m)

Shower room

5'10" x 5'5" (1.80m x 1.66m)

Front garden and driveway

Garage

13'0" x 8'8" (3.98m x 2.65m)

Private and enclosed rear garden

GROUND FLOOR 1ST FLOOR