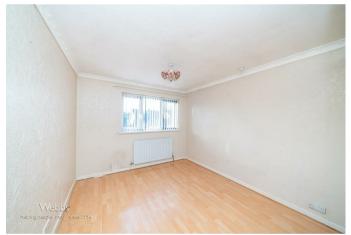

5'1" x 6'4" (1.57m x 1.95m)

Extended kitchen/dining room 18'0" x 9'6" (5.51m x 2.91m)

First floor landing

Bedroom one

12'8" x 9'7" (3.88m x 2.94m)

Bedroom two

11'6" x 9'8" (3.51m x 2.95m)

**Bedroom three** 

8'2" x 6'0" (2.51m x 1.84m)

Shower room

5'10" x 5'5" (1.80m x 1.66m)

Front garden and driveway

Garage

13'0" x 8'8" (3.98m x 2.65m)

Private and enclosed rear garden

GROUND FLOOR 1ST FLOOR