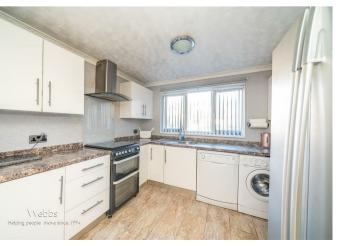

5'1" x 6'4" (1.57m x 1.95m)

Extended kitchen/dining room 18'0" x 9'6" (5.51m x 2.91m)

First floor landing

Bedroom one

12'8" x 9'7" (3.88m x 2.94m)

Bedroom two

11'6" x 9'8" (3.51m x 2.95m)

**Bedroom three** 