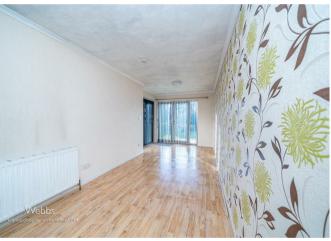

## **Rooms and Dimensions**

**Reception hall** 

**Guest WC** 

Living room

15'11" max 12'10" min x 15'5" (4.86m max 3.93m min x 4.72m)

Family room/bedroom four 20'4" x 7'7" (6.22m x 2.33m)

Downstairs Shower room/WC