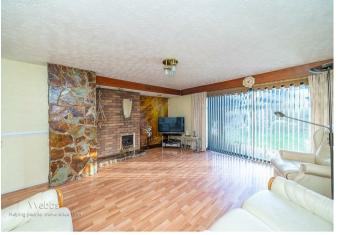

## **Rooms and Dimensions**

**Reception hall** 

**Guest WC** 

Living room

15'11" max 12'10" min x 15'5" (4.86m max 3.93m min x 4.72m)

Family room/bedroom four 20'4" x 7'7" (6.22m x 2.33m)

Downstairs Shower room/WC