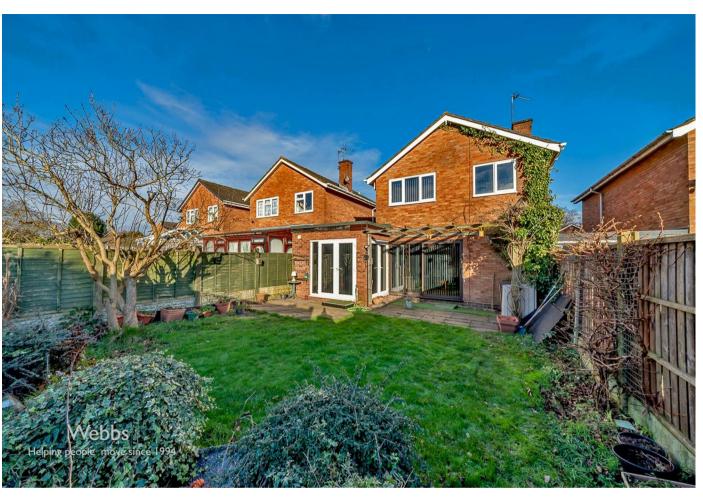

8'2" x 6'0" (2.51m x 1.84m)

Shower room

5'10" x 5'5" (1.80m x 1.66m)

Front garden and driveway

Garage

13'0" x 8'8" (3.98m x 2.65m)

Private and enclosed rear garden

GROUND FLOOR 1ST FLOOR