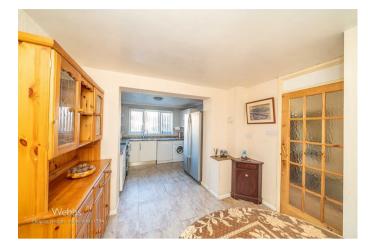

## **Rooms and Dimensions**

**Reception hall** 

**Guest WC** 

Living room

15'11" max 12'10" min x 15'5" (4.86m max 3.93m min x 4.72m)

Family room/bedroom four 20'4" x 7'7" (6.22m x 2.33m)

Downstairs Shower room/WC

5'1" x 6'4" (1.57m x 1.95m)

Extended kitchen/dining room 18'0" x 9'6" (5.51m x 2.91m)

First floor landing

Bedroom one

12'8" x 9'7" (3.88m x 2.94m)

Bedroom two

11'6" x 9'8" (3.51m x 2.95m)

**Bedroom three** 