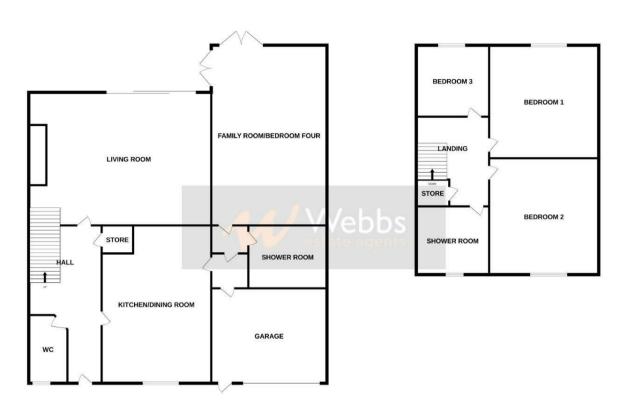

## **Rooms and Dimensions**

**Reception hall** 

**Guest WC** 

Living room

15'11" max 12'10" min x 15'5" (4.86m max 3.93m min x 4.72m)

Family room/bedroom four 20'4" x 7'7" (6.22m x 2.33m)

Downstairs Shower room/WC

5'1" x 6'4" (1.57m x 1.95m)

Extended kitchen/dining room 18'0" x 9'6" (5.51m x 2.91m)

First floor landing

Bedroom one

12'8" x 9'7" (3.88m x 2.94m)

Bedroom two

11'6" x 9'8" (3.51m x 2.95m)

**Bedroom three** 

8'2" x 6'0" (2.51m x 1.84m)

Shower room

5'10" x 5'5" (1.80m x 1.66m)

Front garden and driveway

Garage

13'0" x 8'8" (3.98m x 2.65m)

Private and enclosed rear garden

GROUND FLOOR 1ST FLOOR

Whilst every attempt has been made to ensure the accuracy of the floorplan contained here, measurements of doors, windows, rooms and any other items are approximate and no responsibility is taken for any error, prospective purchaser. The services, systems and appliances shown have not been tested and no guarantee as to their operability or efficiency can be given.