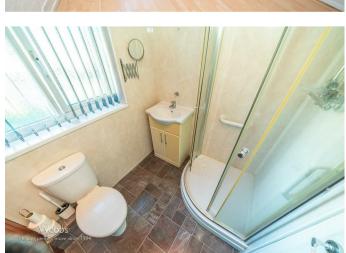

## **Rooms and Dimensions**

**Reception hall** 

**Guest WC** 

Living room

15'11" max 12'10" min x 15'5" (4.86m max 3.93m min x 4.72m)

Family room/bedroom four 20'4" x 7'7" (6.22m x 2.33m)

Downstairs Shower room/WC

8'2" x 6'0" (2.51m x 1.84m)

Shower room

5'10" x 5'5" (1.80m x 1.66m)

Front garden and driveway

Garage

13'0" x 8'8" (3.98m x 2.65m)

Private and enclosed rear garden

GROUND FLOOR 1ST FLOOR