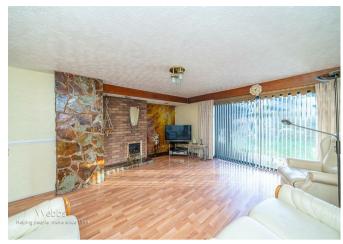

## Guest WC

Living room 15'11" max 12'10" min x 15'5" (4.86m max 3.93m min x 4.72m)

**Family room/bedroom four** 20'4" x 7'7" (6.22m x 2.33m)

**Downstairs Shower room/WC** 5'1" x 6'4" (1.57m x 1.95m)

**Extended kitchen/dining room** 18'0" x 9'6" (5.51m x 2.91m)