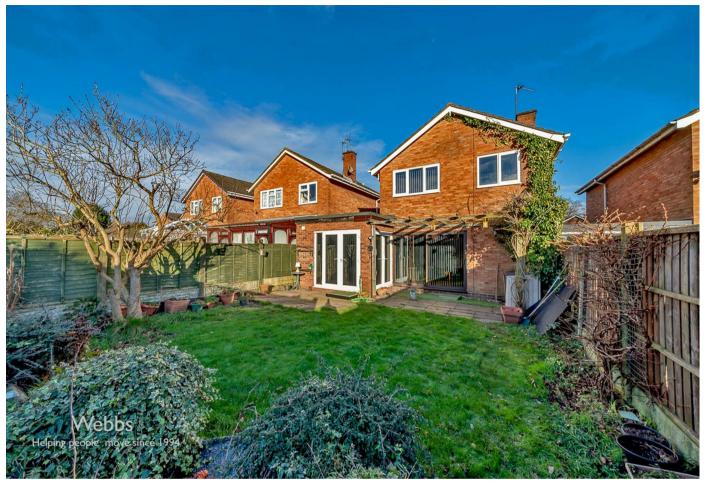

Webbs Estate Agents have pleasure in offering this improved and extended detached house offering no onward chain. The property is situated in a popular and convenient location, being close to all local amenities, shops and schools. Briefly comprising : Reception hallway, Guest WC, Living room, downstairs shower room/WC, Extended kitchen/dining room, family room/bedroom four, three first floor bedrooms and shower room. Externally there is a front driveway with ample parking and garden leading to a garage. There is also a private rear garden. For a viewing please call 01922 663399.

**Garage** 13'0" x 8'8" (3.98m x 2.65m)

Private and enclosed rear garden

Whilst every attempt has been made to ensure the accuracy of the Toorplan contained here, measurements of doors, windows, nooms and any other items are approximate and no responsibility is taken to any entor, prospective purchaser. The services, systems and applications shown have not been tested and no guarantee as to their operability or efficiency can be given. Mode with Meropic <2024