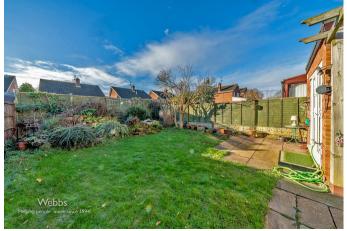

**Garage** 13'0" x 8'8" (3.98m x 2.65m)

Private and enclosed rear garden

Whilst every attempt has been made to ensure the accuracy of the Toorplan contained here, measurements of doors, windows, nooms and any other items are approximate and no responsibility is taken to any entor, prospective purchaser. The services, systems and applications shown have not been tested and no guarantee as to their operability or efficiency can be given. Mode with Meropic <2024