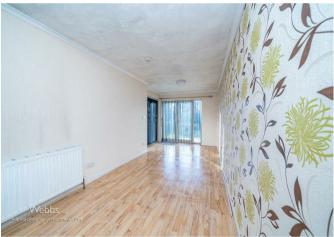

## Guest WC

Living room 15'11" max 12'10" min x 15'5" (4.86m max 3.93m min x 4.72m)

**Family room/bedroom four** 20'4" x 7'7" (6.22m x 2.33m)

**Downstairs Shower room/WC** 5'1" x 6'4" (1.57m x 1.95m)

**Extended kitchen/dining room** 18'0" x 9'6" (5.51m x 2.91m)