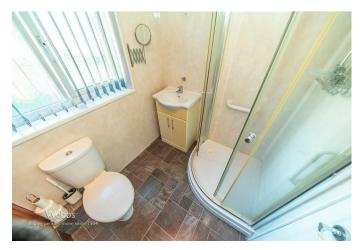

## Guest WC

Living room 15'11" max 12'10" min x 15'5" (4.86m max 3.93m min x 4.72m)

**Family room/bedroom four** 20'4" x 7'7" (6.22m x 2.33m)

**Downstairs Shower room/WC** 5'1" x 6'4" (1.57m x 1.95m)

**Extended kitchen/dining room** 18'0" x 9'6" (5.51m x 2.91m)

**Bedroom one** 12'8" x 9'7" (3.88m x 2.94m)

**Bedroom two** 11'6" x 9'8" (3.51m x 2.95m)

**Bedroom three** 8'2" x 6'0" (2.51m x 1.84m)

**Shower room** 5'10" x 5'5" (1.80m x 1.66m)

Front garden and driveway