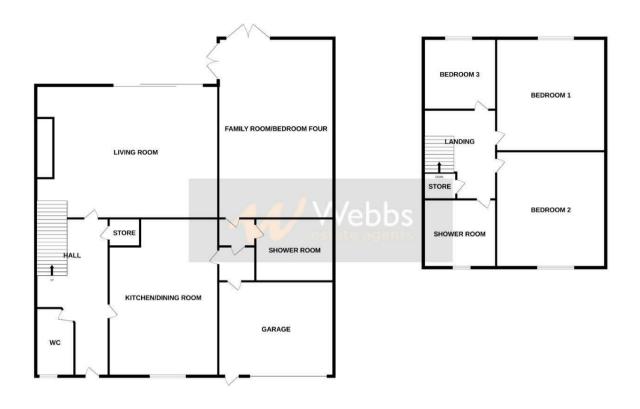

## **Rooms and Dimensions**

**Reception hall** 

## Guest WC

Living room 15'11" max 12'10" min x 15'5" (4.86m max 3.93m min x 4.72m)

**Family room/bedroom four** 20'4" x 7'7" (6.22m x 2.33m)

**Downstairs Shower room/WC** 5'1" x 6'4" (1.57m x 1.95m)

**Extended kitchen/dining room** 18'0" x 9'6" (5.51m x 2.91m)

First floor landing

- THREE BEDROOMS ON FIRST FLOOR
- EXTENDED KITCHEN/DINING ROOM
- GROUND FLOOR AND FIRST FLOOR SHOWER ROOMS
- GARAGE AND DRIVE WITH REAR GARDEN
- GAS CENTRAL HEATING AND DOUBLE GLAZING

**Bedroom one** 12'8" x 9'7" (3.88m x 2.94m)

**Bedroom two** 11'6" x 9'8" (3.51m x 2.95m)

**Bedroom three** 8'2" x 6'0" (2.51m x 1.84m)

**Shower room** 5'10" x 5'5" (1.80m x 1.66m)

Front garden and driveway

**Garage** 13'0" x 8'8" (3.98m x 2.65m)

Private and enclosed rear garden

Whilst every attempt has been made to ensure the accuracy of the Toorplan contained here, measurements of doors, windows, nooms and any other items are approximate and no responsibility is taken to any entor, prospective purchaser. The services, systems and applications shown have not been tested and no guarantee as to their operability or efficiency can be given. Mode with Meropic <2024