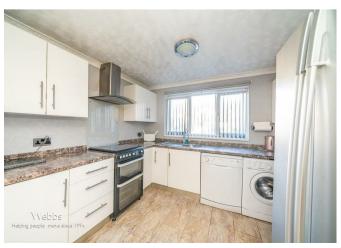

## Guest WC

Living room 15'11" max 12'10" min x 15'5" (4.86m max 3.93m min x 4.72m)

**Family room/bedroom four** 20'4" x 7'7" (6.22m x 2.33m)

**Downstairs Shower room/WC** 5'1" x 6'4" (1.57m x 1.95m)

**Extended kitchen/dining room** 18'0" x 9'6" (5.51m x 2.91m)