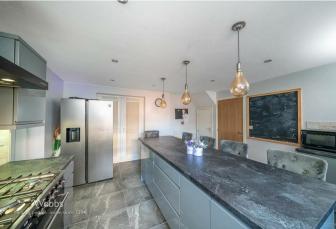

Webbs Estate Agents are pleased to bring to the market this impressive detached home set on a corner plot having been altered and improved to a high standard creating spacious, light and modern living accommodation throughout whilst occupying a nice position in a quiet cul - de- sac overlooking King George V playing fields. In brief consisting of a reception hallway, guest cloakroom/WC, living room, family sitting room, study/playroom, impressive open plan breakfast kitchen, utility room, to the first floor we have a superb master bedroom with modern en-suite and dressing room, there is a garage and driveway parking to the rear along with an enclosed rear garden. DON'T MISS OUT ON THIS PROPERTY, For a viewing contact the branch on 01922 663399.

## **Rooms and Dimensions**

Reception hallway Guest cloaks/WC

Study/playroom

10'9" x 9'2" (3.28m x 2.81)

Living room 10'0" x 15'8" (3.07m x 4.80m)

Breakfast kitchen 16'4" x 14'0" (4.98m x 4.29m)

**Family sitting/entertainment room** 13'5" max 9'6" min x 16'3" (4.11m max 2.92m min x 4.96m)

ENCLOSED REAR GARDEN

Bedroom three 9'6" x 9'3" (2.90m x 2.83m)

Bedroom four 10'10" x 6'4" (3.32m x 1.95m)

Family bathroom 6'9" x 6'10" (2.06m x 2.09m)

Driveway parking and garage to rear

SUPERB BREAKFAST KITCHEN AND UTILITY ROOM