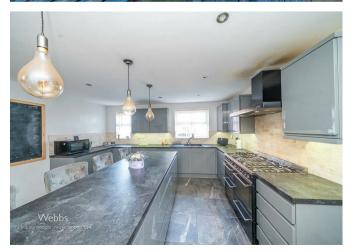

## **Rooms and Dimensions**

Reception hallway Guest cloaks/WC

Study/playroom

10'9" x 9'2" (3.28m x 2.81)

Living room 10'0" x 15'8" (3.07m x 4.80m)

Breakfast kitchen 16'4" x 14'0" (4.98m x 4.29m)

**Family sitting/entertainment room** 13'5" max 9'6" min x 16'3" (4.11m max 2.92m min x 4.96m)

ENCLOSED REAR GARDEN

Bedroom three 9'6" x 9'3" (2.90m x 2.83m)

Bedroom four 10'10" x 6'4" (3.32m x 1.95m)

Family bathroom 6'9" x 6'10" (2.06m x 2.09m)

Driveway parking and garage to rear

SUPERB BREAKFAST KITCHEN AND UTILITY ROOM