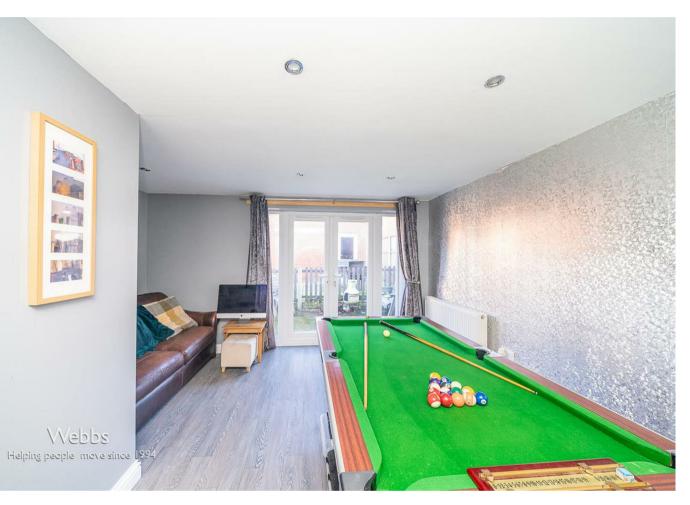

## **Rooms and Dimensions**

Reception hallway Guest cloaks/WC

Study/playroom

10'9" x 9'2" (3.28m x 2.81)

Living room 10'0" x 15'8" (3.07m x 4.80m)

Breakfast kitchen 16'4" x 14'0" (4.98m x 4.29m)

**Family sitting/entertainment room** 13'5" max 9'6" min x 16'3" (4.11m max 2.92m min x 4.96m)