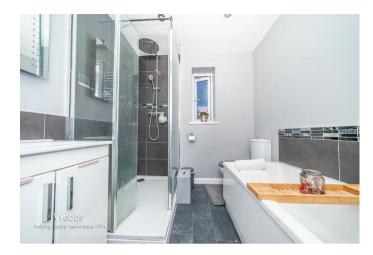

Utility room 8'4" x 6'5" (2.56m x 1.97m)

First floor landing

**Master bedroom with balcony** 15'5" ma x 12'11" min x 8'9" (4.71m ma x 3.96m min x 2.69m)

En suite

**Dressing area** 6'7" x 4'3" (2.02m x 1.32m) **Bedroom two** 15'10" x 9'4" (4.83m x 2.86m)