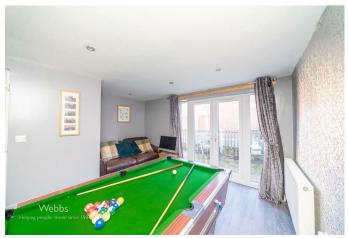

## **Rooms and Dimensions**

Reception hallway Guest cloaks/WC

Study/playroom

10'9" x 9'2" (3.28m x 2.81)

Living room 10'0" x 15'8" (3.07m x 4.80m)

Breakfast kitchen 16'4" x 14'0" (4.98m x 4.29m)

**Family sitting/entertainment room** 13'5" max 9'6" min x 16'3" (4.11m max 2.92m min x 4.96m)