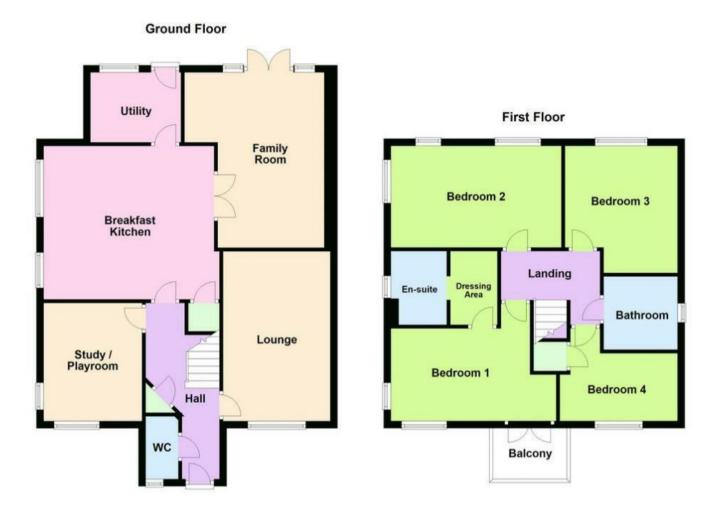

## **Rooms and Dimensions**

Reception hallway Guest cloaks/WC

Study/playroom

10'9" x 9'2" (3.28m x 2.81)

Living room 10'0" x 15'8" (3.07m x 4.80m)

Breakfast kitchen 16'4" x 14'0" (4.98m x 4.29m)

**Family sitting/entertainment room** 13'5" max 9'6" min x 16'3" (4.11m max 2.92m min x 4.96m)

Utility room 8'4" x 6'5" (2.56m x 1.97m)

First floor landing

**Master bedroom with balcony** 15'5" ma x 12'11" min x 8'9" (4.71m ma x 3.96m min x 2.69m)

En suite

**Dressing area** 6'7" x 4'3" (2.02m x 1.32m) **Bedroom two** 15'10" x 9'4" (4.83m x 2.86m)

ENCLOSED REAR GARDEN

Bedroom three 9'6" x 9'3" (2.90m x 2.83m)

Bedroom four 10'10" x 6'4" (3.32m x 1.95m)

Family bathroom 6'9" x 6'10" (2.06m x 2.09m)

Driveway parking and garage to rear

SUPERB BREAKFAST KITCHEN AND UTILITY ROOM