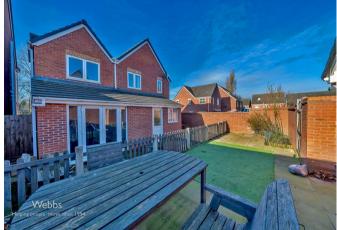

ENCLOSED REAR GARDEN

Bedroom three 9'6" x 9'3" (2.90m x 2.83m)

Bedroom four 10'10" x 6'4" (3.32m x 1.95m)

Family bathroom 6'9" x 6'10" (2.06m x 2.09m)

Driveway parking and garage to rear

SUPERB BREAKFAST KITCHEN AND UTILITY ROOM

GAS CENTRAL HEATING AND DOUBLE GLAZING

Enclosed landscaped garden COAL MINING CONNECTIVITY: PARKING PROPERTY TYPE & CONSTRUCTION ROOMS UTILITIES

**Identification Checks** 

Webbs Estate Agents - endeavour to maintain accurate depictions of properties in Virtual Tours, Floor Plans and descriptions, however, these are intended only as a guide and purchasers must satisfy themselves by personal inspection.