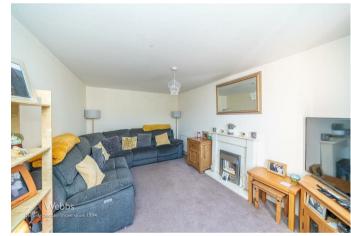

## **Rooms and Dimensions**

Reception hallway Guest cloaks/WC

Study/playroom

10'9" x 9'2" (3.28m x 2.81)

Living room 10'0" x 15'8" (3.07m x 4.80m)

Breakfast kitchen 16'4" x 14'0" (4.98m x 4.29m)

**Family sitting/entertainment room** 13'5" max 9'6" min x 16'3" (4.11m max 2.92m min x 4.96m)