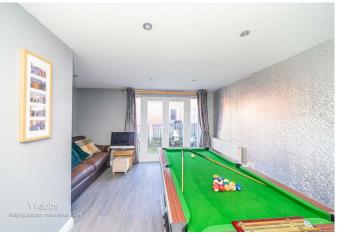

Webbs Estate Agents are pleased to bring to the market this impressive detached home set on a corner plot having been altered and improved to a high standard creating spacious, light and modern living accommodation throughout whilst occupying a nice position in a quiet cul - de- sac overlooking King George V playing fields.. In brief consisting of a reception hallway, guest cloakroom/WC, living room, family sitting room, study/playroom, impressive open plan breakfast kitchen, utility room, to the first floor we have a superb master bedroom with modern en-suite and dressing room, there is a garage and driveway parking to the rear along with an enclosed rear garden. DON'T MISS OUT ON THIS PROPERTY, For a viewing contact the branch on 01922 663399.

## **Rooms and Dimensions**

Reception hallway

Guest cloaks/WC

**Study/playroom** 10'9" x 9'2" (3.28m x 2.81)

Living room 10'0" x 15'8" (3.07m x 4.80m)

Breakfast kitchen 16'4" x 14'0" (4.98m x 4.29m)

Family sitting/entertainment room 13'5" max 9'6" min x 16'3" (4.11m max 2.92m min x 4.96m)