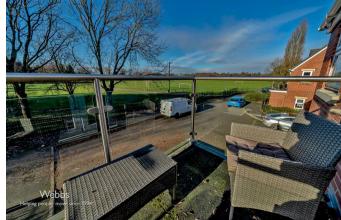

## **Key Features**

- IMPRESSIVE MODERN DETACHED OVERLOOKING KING GEORGE V 
  EXTENDED AND IMPROVED TO A HIGH STANDARD THROUGHOUT
  PLAYING PARK
- FOUR GOOD SIZED BEDROOMS(MASTER WITH DRESSING AREA AND BALCONY)
- THREE RECEPTION ROOMS
- DRIVEWAY PARKING AND GARAGE TO REAR
- GREAT ACCESS TO LOCAL SCHOOLS , AMENTIES AND SHOPS

Utility room 8'4" x 6'5" (2.56m x 1.97m)

First floor landing

**Master bedroom with balcony** 15'5" ma x 12'11" min x 8'9" (4.71m ma x 3.96m min x 2.69m)

En suite

**Dressing area** 6'7" x 4'3" (2.02m x 1.32m) **Bedroom two** 15'10" x 9'4" (4.83m x 2.86m)