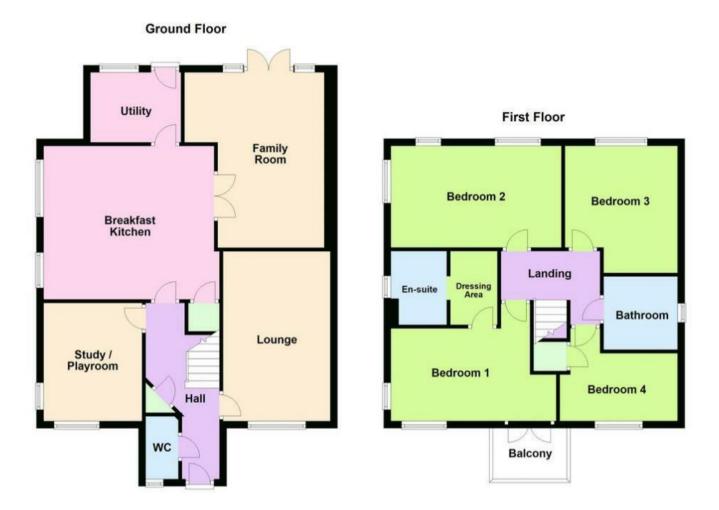

## **Rooms and Dimensions**

Reception hallway

Guest cloaks/WC

**Study/playroom** 10'9" x 9'2" (3.28m x 2.81)

Living room 10'0" x 15'8" (3.07m x 4.80m)

Breakfast kitchen 16'4" x 14'0" (4.98m x 4.29m)

Family sitting/entertainment room 13'5" max 9'6" min x 16'3" (4.11m max 2.92m min x 4.96m)

Utility room 8'4" x 6'5" (2.56m x 1.97m)

First floor landing

**Master bedroom with balcony** 15'5" ma x 12'11" min x 8'9" (4.71m ma x 3.96m min x 2.69m)

En suite

**Dressing area** 6'7" x 4'3" (2.02m x 1.32m) **Bedroom two** 15'10" x 9'4" (4.83m x 2.86m)

ENCLOSED REAR GARDEN

Bedroom three 9'6" x 9'3" (2.90m x 2.83m)

**Bedroom four** 10'10" x 6'4" (3.32m x 1.95m)

Family bathroom 6'9" x 6'10" (2.06m x 2.09m)

Driveway parking and garage to rear

MODERN BATHROOM, EN SUITE AND GUEST WC