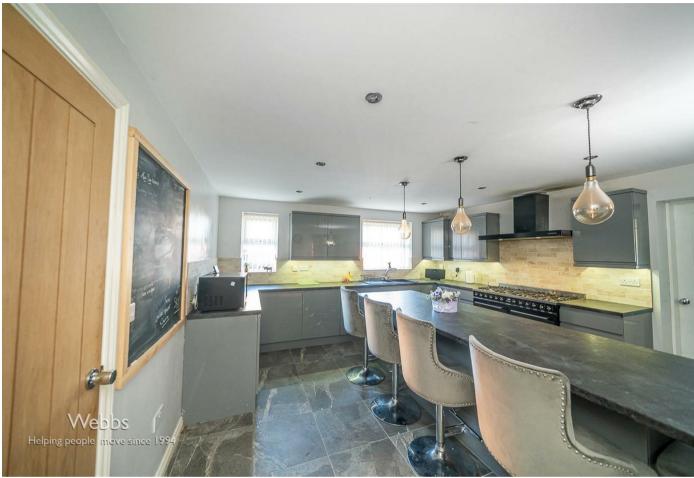

## **Rooms and Dimensions**

Reception hallway

Guest cloaks/WC

**Study/playroom** 10'9" x 9'2" (3.28m x 2.81)

Living room 10'0" x 15'8" (3.07m x 4.80m)

Breakfast kitchen 16'4" x 14'0" (4.98m x 4.29m)

Family sitting/entertainment room 13'5" max 9'6" min x 16'3" (4.11m max 2.92m min x 4.96m)

GAS CENTRAL HEATING AND DOUBLE GLAZING

SUPERB BREAKFAST KITCHEN AND UTILITY ROOM

Enclosed landscaped garden COAL MINING CONNECTIVITY: PARKING

PROPERTY TYPE & CONSTRUCTION ROOMS

UTILITIES

Webbs Estate Agents - endeavour to maintain accurate depictions of properties in Virtual Tours, Floor Plans and descriptions, however, these are intended only as a guide and purchasers must satisfy themselves by personal inspection.