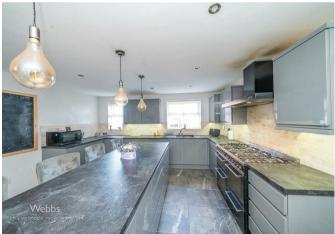

Webbs Estate Agents are pleased to bring to the market this impressive detached home set on a corner plot having been altered and improved to a high standard creating spacious, light and modern living accommodation throughout whilst occupying a nice position in a quiet cul - de- sac overlooking King George V playing fields.. In brief consisting of a reception hallway, guest cloakroom/WC, living room, family sitting room, study/playroom, impressive open plan breakfast kitchen, utility room, to the first floor we have a superb master bedroom with modern en-suite and dressing room, there is a garage and driveway parking to the rear along with an enclosed rear garden. DON'T MISS OUT ON THIS PROPERTY, For a viewing contact the branch on 01922 663399.

## **Rooms and Dimensions**

Reception hallway

Guest cloaks/WC

**Study/playroom** 10'9" x 9'2" (3.28m x 2.81)

Living room 10'0" x 15'8" (3.07m x 4.80m)

Breakfast kitchen 16'4" x 14'0" (4.98m x 4.29m)

Family sitting/entertainment room 13'5" max 9'6" min x 16'3" (4.11m max 2.92m min x 4.96m)