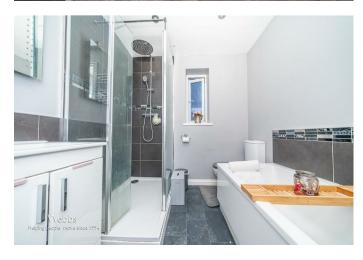

ENCLOSED REAR GARDEN

Bedroom three 9'6" x 9'3" (2.90m x 2.83m)

**Bedroom four** 10'10" x 6'4" (3.32m x 1.95m)

Family bathroom 6'9" x 6'10" (2.06m x 2.09m)

Driveway parking and garage to rear

MODERN BATHROOM, EN SUITE AND GUEST WC