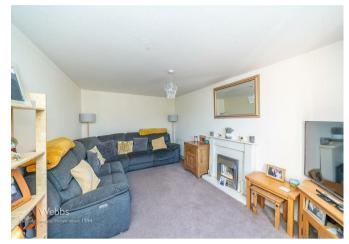

## **Rooms and Dimensions**

Reception hallway

Guest cloaks/WC

**Study/playroom** 10'9" x 9'2" (3.28m x 2.81)

Living room 10'0" x 15'8" (3.07m x 4.80m)

Breakfast kitchen 16'4" x 14'0" (4.98m x 4.29m)

Family sitting/entertainment room 13'5" max 9'6" min x 16'3" (4.11m max 2.92m min x 4.96m)