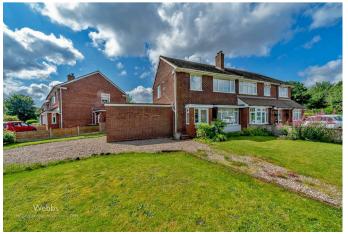

## Summary

\*\*\* IMPRESSIVE CORNER PLOT \*\*\* OPPOSITE PELSALL VILLAGE SCHOOL \*\* DECEPTIVELY SPACIOUS SEMI DETACHED FAMILY HOME \*\* THREE BEDROOMS \*\* NO UPWARD CHAIN \*\* REQUIRES SOME MODERNISATION \*\* TWO RECEPTION ROOMS \*\* DINING KITCHEN \*\* LARGE FRONT GARDEN WITH DRIVEWAY \*\* EARLY VIEWING RECOMMENDED\*\*

Webbs estate agents are delighted to offer for sale a deceptively spacious semi-detached family home. Situated on an impressive corner plot, opposite Pelsall Village School. The property is offered for sale with no upward chain and briefly comprises an entrance porch, hallway, dining room, lounge, dining kitchen, and side porch. On the first floor are three bedrooms and a family bathroom. Externally there is an enclosed rear garden and a good-sized front garden with a garage and a graveled driveway providing off-road parking.