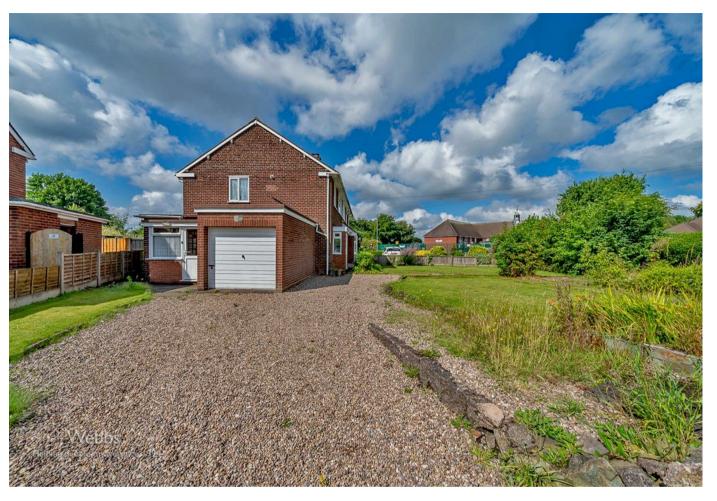

Webbs estate agents are delighted to offer for sale a deceptively spacious semi-detached family home. Situated on an impressive corner plot, opposite Pelsall Village School. The property is offered for sale with no upward chain and briefly comprises an entrance porch, hallway, dining room, lounge, dining kitchen, and side porch. On the first floor are three bedrooms and a family bathroom. Externally there is an enclosed rear garden and a good-sized front garden with a garage and a graveled driveway providing off-road parking.

**Family Bathroom** 6'3" x 5'1" (1.910 x 1.560)

Outside

**Rear Garden** 

**Front Garden** 

**Driveway And Garage** 

GROUND FLOOR

1ST FLOOR

Whilst every attempt has been made to ensure the accuracy of the floorplan contained here, measurements of doors, windows, rooms and any other items are approximate and no responsibility is taken for any error, omission or mis-statement. This plan is for illustrative purposes only and should be used as such by any prospective purchaser. The services, systems and appliances shown have not been tested and no guarantee as to their operability or efficiency can be given. Made with Metropix ©2024