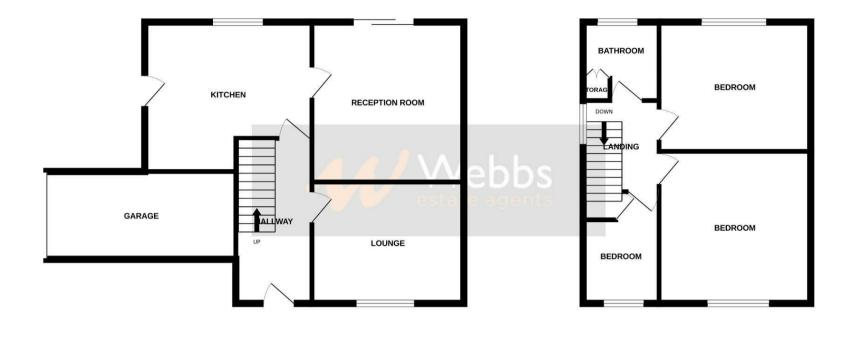

## **Rooms and Dimensions**

**Entrance Porch** 

**Entrance Hallway** 

Lounge 12'9" x 12'0" (3.910 x 3.683)

**Dining Room** 12'1" x 9'9" (3.689 x 2.986)

**Dining Kitchen** 13'5" x 12'0" (4.099 x 3.671 )

Side Entrance Porch

**First Floor Landing** 

Bedroom One 12'10" x 12'1" (3.917 x 3.689)

- NO UPWARD CHAIN
  - TWO RECEPTION ROOMS
  - FAMILY BATHROOM
  - GARAGE AND DRIVEWAY

**Bedroom Two** 11'8" x 9'9" (3.557 x 2.996)

Bedroom Three 10'6" x 7'5" (3.224 x 2.268 )

**Family Bathroom** 6'3" x 5'1" (1.910 x 1.560)

Outside

**Rear Garden** 

**Front Garden** 

**Driveway And Garage** 

GROUND FLOOR

1ST FLOOR

Whilst every attempt has been made to ensure the accuracy of the floorplan contained here, measurements of doors, windows, rooms and any other items are approximate and no responsibility is taken for any error, omission or mis-statement. This plan is for illustrative purposes only and should be used as such by any prospective purchaser. The services, systems and appliances shown have not been tested and no guarantee as to their operability or efficiency can be given. Made with Metropix ©2024