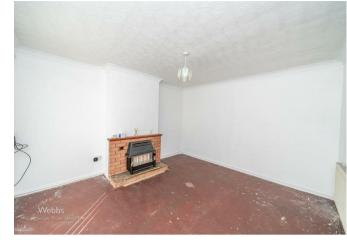

## **Rooms and Dimensions**

**Entrance Porch** 

**Entrance Hallway** 

Lounge 12'9" x 12'0" (3.910 x 3.683)

**Dining Room** 12'1" x 9'9" (3.689 x 2.986)

**Dining Kitchen** 13'5" x 12'0" (4.099 x 3.671 )

Side Entrance Porch