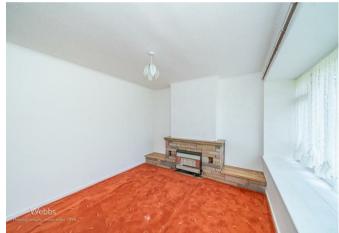

## **Rooms and Dimensions**

**Entrance Porch** 

**Entrance Hallway** 

Lounge 12'9" x 12'0" (3.910 x 3.683)

**Dining Room** 12'1" x 9'9" (3.689 x 2.986)

**Dining Kitchen** 13'5" x 12'0" (4.099 x 3.671 )

Side Entrance Porch