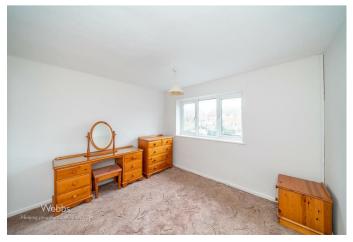

## **Rooms and Dimensions**

**Entrance porch** 

**Reception hall** 

Living room

14'1" x 10'6" (4.30m x 3.21m)

**Extended Dining room** 

15'2" x 7'10" (4.64m x 2.41m)

**Extended Kitchen** 

14'6" x 8'5" (4.42m x 2.59m)

First floor landing

Bedroom one

11'0" x 9'2" (3.37m x 2.81m)

**Bedroom two** 

9'11" x 10'9" (3.04m x 3.28m)

**Bedroom three** 

7'11" x 7'6" (2.42m x 2.29m)