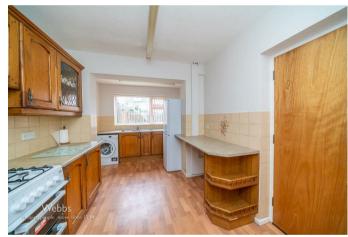

## **Rooms and Dimensions**

**Entrance porch** 

**Reception hall** 

Living room

14'1" x 10'6" (4.30m x 3.21m)

**Extended Dining room** 

15'2" x 7'10" (4.64m x 2.41m)

**Extended Kitchen** 

14'6" x 8'5" (4.42m x 2.59m)

First floor landing

Bedroom one

11'0" x 9'2" (3.37m x 2.81m)

**Bedroom two** 

9'11" x 10'9" (3.04m x 3.28m)

**Bedroom three** 

7'11" x 7'6" (2.42m x 2.29m)