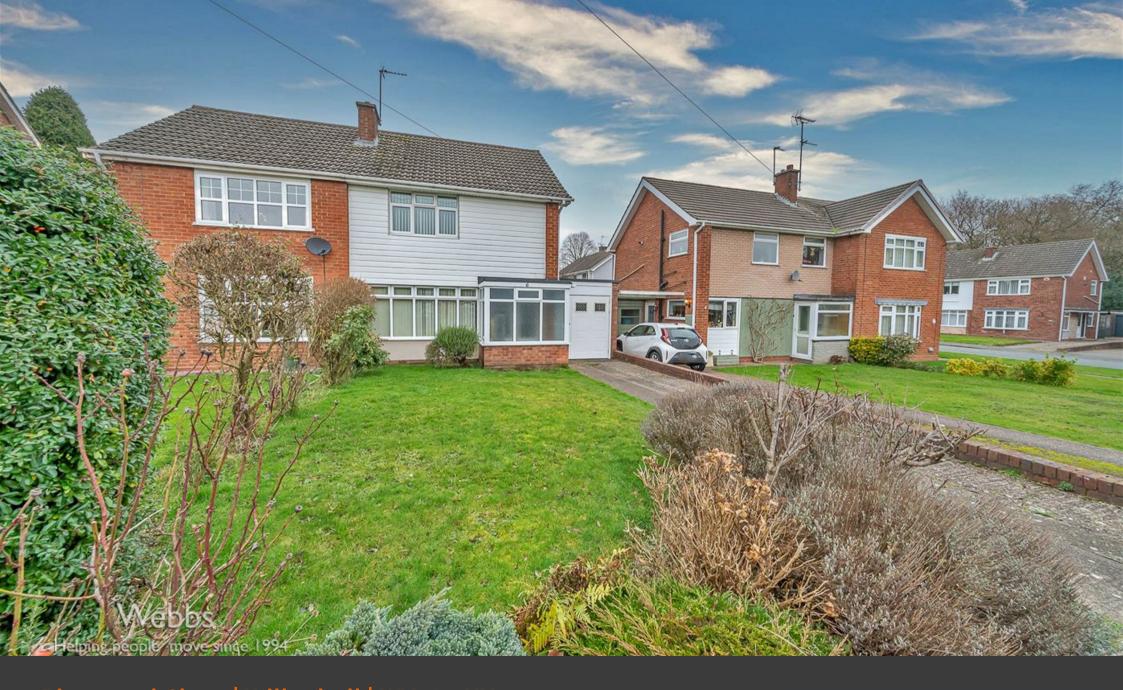

Pinewood Close | Willenhall | WV12 5NY Offers In The Region Of £240,000

## **Summary**

\*\* SPACIOUS FAMILY SIZED EXTENDED SEMI DETACHED HOME \*\* CUL DE SAC POSITION\*\* NO ONWARD CHAIN \*\* SOUGHT AFTER AND CONVENIENT LOCATION \*\* VIEWING ESSENTIAL \*\* LIVING ROOM \*\* EXTENDED DINING ROOM \*\* EXTENDED KITCHEN \*\* THREE BEDROOMS \*\* SHOWER ROOM \*\* FRONT DRIVEWAY PARKING FOR TWO CARS\*\* TANDEM LENGTH DOUBLE GARAGE \*\* GARDENS TO FRONT AND REAR \*\* CLOSE TO NATURE RESERVE \*\*

Webbs Estate Agents have pleasure in offering this spacious and extended semi detached home positioned within a quiet cul de sac and situated in a sought after and convenient location close to all local amenities, shops, schools and nature reserve. Briefly comprising: Entrance porch, hallway, living room, extended dining room and kitchen, landing leading to three bedrooms and shower room. Externally there is a driveway with parking two cars, tandem length garage, front garden and private rear garden. To book a vieiwng call Bloxwich branch 01922 663399.

## **Key Features**

- SPACIOUS EXTENDED SEMI DETACHED PROPERTY
- THREE BEDROOMS
- EASY ACCESS TO LOCAL SHOPS, AMENITIES, SCHOOLS AND NATURE RESERVE
- EXTENDED KITCHEN
- PRIVATE REAR GARDEN

- NO ONWARD CHAIN
- CUL DE SAC POSITION
- LOUNGE, EXTENDED DINING ROOM
- TANDEM LENGTH DOUBLE GARAGE AND TWO CAR DRIVEWAY
- DOUBLE GLAZING AND GAS CENTRAL HEATING

**Shower Room** 

5'5" x 5'10" (1.67m x 1.79m)

Front garden and driveway

Double tandem length Garage

29'7" x 7'4" (9.03m x 2.25m)

Private rear garden

GROUND FLOOR 1ST FLOOR

Whilst every attempt has been made to ensure the accuracy of the floorpian contained here, measurements of doors, windows, rooms and any other items are approximate and no responsibility is taken for any error, or the properties of the properties