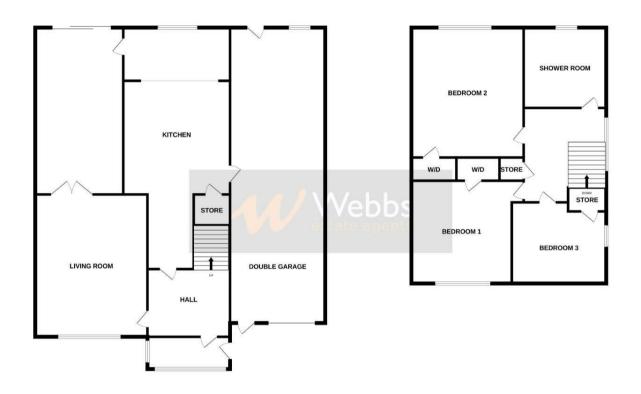

## **Rooms and Dimensions**

**Entrance porch** 

**Reception hall** 

Living room

14'1" x 10'6" (4.30m x 3.21m)

**Extended Dining room** 

15'2" x 7'10" (4.64m x 2.41m)

**Extended Kitchen** 

14'6" x 8'5" (4.42m x 2.59m)

First floor landing

Bedroom one

11'0" x 9'2" (3.37m x 2.81m)

**Bedroom two** 

9'11" x 10'9" (3.04m x 3.28m)

**Bedroom three** 

7'11" x 7'6" (2.42m x 2.29m)

**Shower Room** 

5'5" x 5'10" (1.67m x 1.79m)

Front garden and driveway

Double tandem length Garage

29'7" x 7'4" (9.03m x 2.25m)

Private rear garden

GROUND FLOOR 1ST FLOOR

Whilst every attempt has been made to ensure the accuracy of the floorpian contained here, measurements of doors, windows, rooms and any other items are approximate and no responsibility is taken for any error, or the properties of the properties