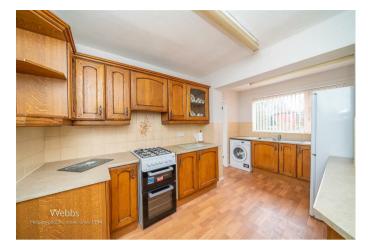

## **Rooms and Dimensions**

**Entrance porch** 

**Reception hall** 

Living room

14'1" x 10'6" (4.30m x 3.21m)

**Extended Dining room** 

15'2" x 7'10" (4.64m x 2.41m)

**Extended Kitchen** 

14'6" x 8'5" (4.42m x 2.59m)

First floor landing

Bedroom one

11'0" x 9'2" (3.37m x 2.81m)

**Bedroom two** 

9'11" x 10'9" (3.04m x 3.28m)

**Bedroom three** 

7'11" x 7'6" (2.42m x 2.29m)