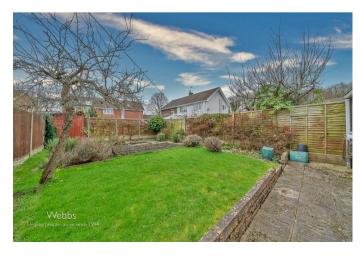

**Shower Room** 

5'5" x 5'10" (1.67m x 1.79m)

Front garden and driveway

Double tandem length Garage

29'7" x 7'4" (9.03m x 2.25m)

Private rear garden

GROUND FLOOR 1ST FLOOR

Whilst every attempt has been made to ensure the accuracy of the floorpian contained here, measurements of doors, windows, rooms and any other items are approximate and no responsibility is taken for any error, or the properties of the properties