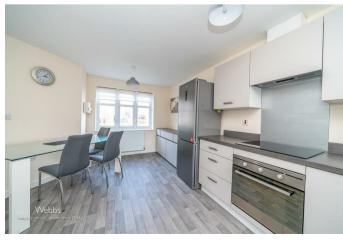

## **Rooms and Dimensions**

**ENTRANCE HALL** 

**GUEST CLOAKROOM** 

LOUNGE

15'09" x 10'05" (4.80m x 3.18m)

KITCHEN DINER

16'02" x 8'03" (4.93m x 2.51m)

**LANDING** 