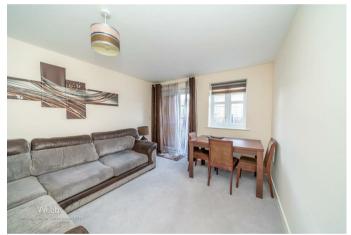

## **Rooms and Dimensions**

**ENTRANCE HALL** 

**GUEST CLOAKROOM** 

LOUNGE

15'09" x 10'05" (4.80m x 3.18m)

KITCHEN DINER

16'02" x 8'03" (4.93m x 2.51m)

**LANDING** 