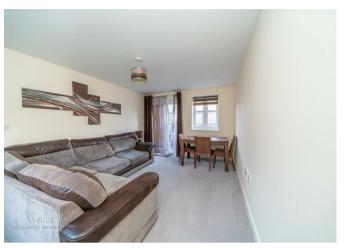

## **Summary**

A deceptively spacious well presented three bedroom semi-detached home in a popular residential location, the property briefly comprises: Entrance Hall, Lounge, Kitchen Diner, Downstairs W.C, Three Bedrooms, Master and Family Bathroom.

## **Rooms and Dimensions**

**ENTRANCE HALL** 

**GUEST CLOAKROOM** 

LOUNGE

15'09" x 10'05" (4.80m x 3.18m)

KITCHEN DINER

16'02" x 8'03" (4.93m x 2.51m)

**LANDING** 