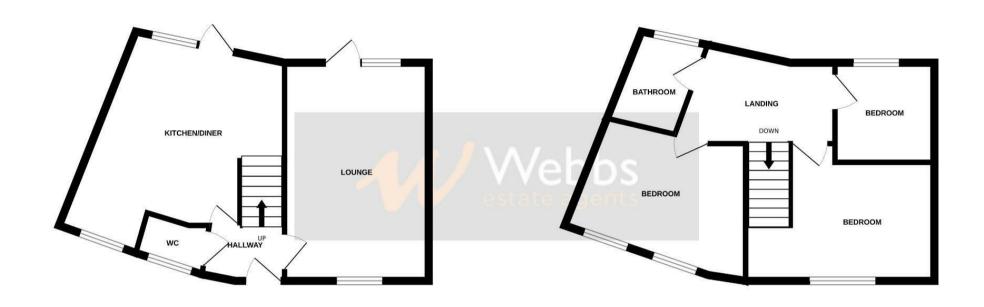

**COAL MINING** 

CONNECTIVITY:

**PARKING** 

PROPERTY TYPE & CONSTRUCTION

ROOMS

**UTILITIES** 

GROUND FLOOR 1ST FLOOR

Whilst every attempt has been made to ensure the accuracy of the floorplan contained here, measurements of doors, windows, rooms and any other items are approximate and no responsibility is taken for any error, omission or mis-statement. This plan is for illustrative purposes only and should be used as such by any prospective purchaser. The services, systems and appliances shown have not been tested and no guarantee as to their operability or efficiency can be given.

Made with Metropix ©2023

Webbs Estate Agents - endeavour to maintain accurate depictions of properties in Virtual Tours, Floor Plans and descriptions, however, these are intended only as a guide and purchasers must satisfy themselves by personal inspection.