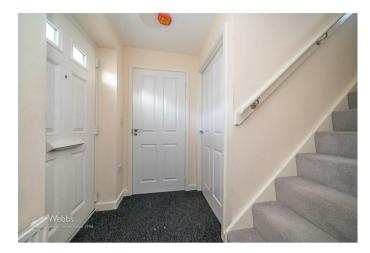

## **Rooms and Dimensions**

**ENTRANCE HALL** 

**GUEST CLOAKROOM** 

LOUNGE

15'09" x 10'05" (4.80m x 3.18m)

KITCHEN DINER

16'02" x 8'03" (4.93m x 2.51m)

**LANDING** 