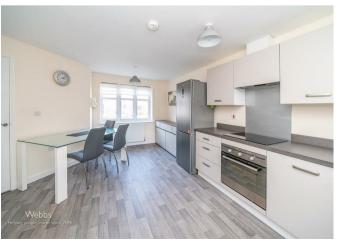

## **Summary**

A deceptively spacious well presented three bedroom semi-detached home in a popular residential location, the property briefly comprises: Entrance Hall, Lounge, Kitchen Diner, Downstairs W.C, Three Bedrooms, Master and Family Bathroom.

## **Rooms and Dimensions**

**ENTRANCE HALL** 

**GUEST CLOAKROOM** 

LOUNGE

15'09" x 10'05" (4.80m x 3.18m)

KITCHEN DINER

16'02" x 8'03" (4.93m x 2.51m)

**LANDING** 