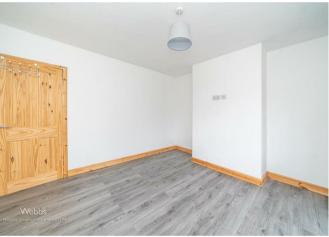

## **Rooms and Dimensions**

**Entrance Porch** 

Hallway

**Guest W.C** 

Lounge

12'11" x 12'5" (3.953 x 3.799)

**Dining Room** 

10'2" x 7'6" (3.110 x 2.297)

Re-fitted Kitchen

9'9" x 8'0" (2.981 x 2.446)

**First Floor Landing** 

**Bedroom One** 

12'6" x 11'0" (3.827 x 3.354)

**Bedroom Two** 

11'9" x 10'0" (3.599 x 3.073)

**Bedroom Three** 

8'1" x 7'9" (2.464 x 2.365)

**Re-fitted Family Bathroom** 

5'8" x 4'7" (1.752 x 1.402)

Separate W.C

**Enclosed Rear Garden** 

**Driveway To The Front** 