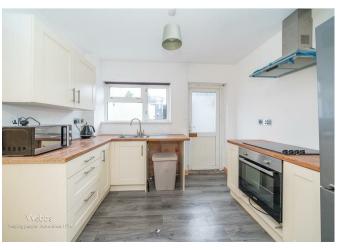

Re-fitted Kitchen

9'9" x 8'0" (2.981 x 2.446)

**First Floor Landing** 

**Bedroom One** 

12'6" x 11'0" (3.827 x 3.354)

**Bedroom Two** 

11'9" x 10'0" (3.599 x 3.073)

**Bedroom Three** 