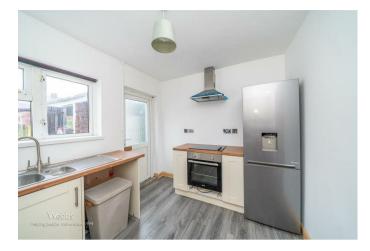

Re-fitted Kitchen

9'9" x 8'0" (2.981 x 2.446)

**First Floor Landing** 

**Bedroom One** 

12'6" x 11'0" (3.827 x 3.354)

**Bedroom Two** 

11'9" x 10'0" (3.599 x 3.073)

**Bedroom Three** 