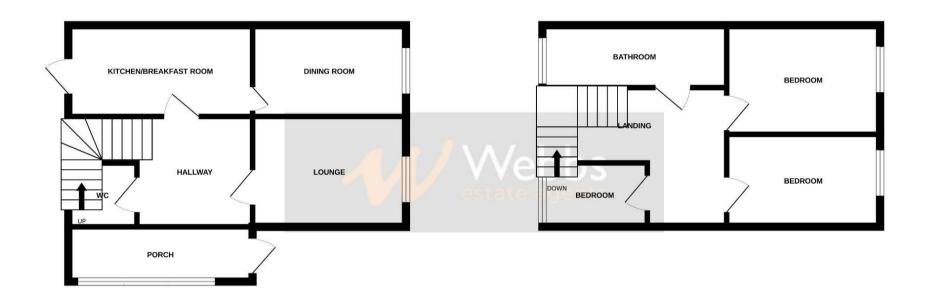

## **Rooms and Dimensions**

**Entrance Porch** 

Hallway

**Guest W.C** 

Lounge

12'11" x 12'5" (3.953 x 3.799)

**Dining Room** 

10'2" x 7'6" (3.110 x 2.297)

Re-fitted Kitchen

9'9" x 8'0" (2.981 x 2.446)

**First Floor Landing** 

**Bedroom One** 

12'6" x 11'0" (3.827 x 3.354)

**Bedroom Two** 

11'9" x 10'0" (3.599 x 3.073)

**Bedroom Three** 

8'1" x 7'9" (2.464 x 2.365)

**Re-fitted Family Bathroom** 

5'8" x 4'7" (1.752 x 1.402)

Separate W.C

**Enclosed Rear Garden** 

**Driveway To The Front** 

## TOTAL FLOOR AREA: 760 sq.ft. (70.6 sq.m.) approx.

Whilst every attempt has been made to ensure the accuracy of the floorplan contained here, measurements of doors, windows, rooms and any other items are approximate and no responsibility is taken for any error, omission or mis-statement. This plan is for illustrative purposes only and should be used as such by any prospective purchaser. The services, systems and appliances shown have not been tested and no guarantee as to their operability or efficiency can be given.