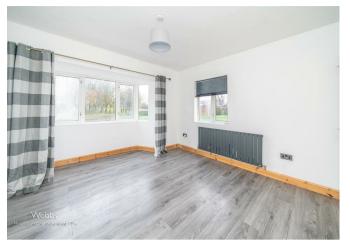

## **Rooms and Dimensions**

**Entrance Porch** 

Hallway

**Guest W.C** 

Lounge

12'11" x 12'5" (3.953 x 3.799)

**Dining Room** 

10'2" x 7'6" (3.110 x 2.297)

Re-fitted Kitchen

9'9" x 8'0" (2.981 x 2.446)

**First Floor Landing** 

**Bedroom One** 

12'6" x 11'0" (3.827 x 3.354)

**Bedroom Two** 

11'9" x 10'0" (3.599 x 3.073)

**Bedroom Three** 

8'1" x 7'9" (2.464 x 2.365)

**Re-fitted Family Bathroom** 

5'8" x 4'7" (1.752 x 1.402)

Separate W.C

**Enclosed Rear Garden** 

**Driveway To The Front** 