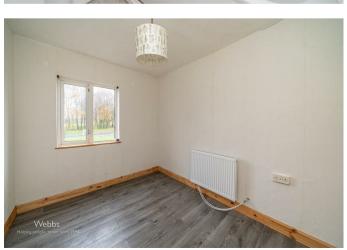

Re-fitted Kitchen

9'9" x 8'0" (2.981 x 2.446)

**First Floor Landing** 

**Bedroom One** 

12'6" x 11'0" (3.827 x 3.354)

**Bedroom Two** 

11'9" x 10'0" (3.599 x 3.073)

**Bedroom Three** 

8'1" x 7'9" (2.464 x 2.365)

**Re-fitted Family Bathroom** 

5'8" x 4'7" (1.752 x 1.402)

Separate W.C

**Enclosed Rear Garden** 

**Driveway To The Front** 