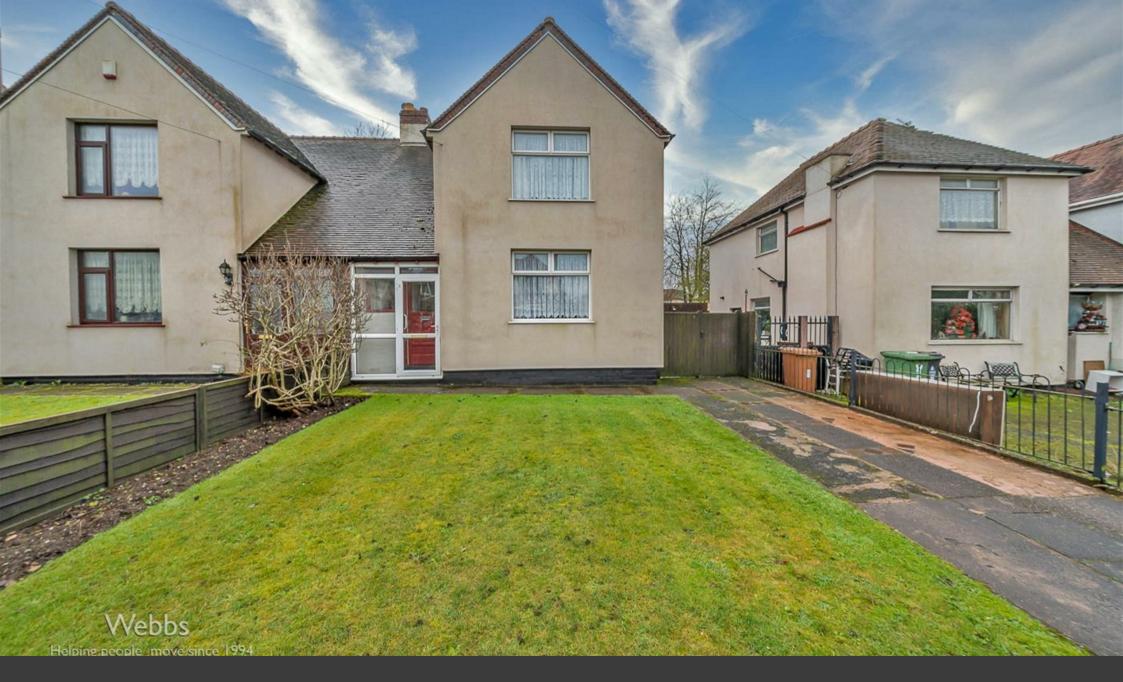

Smithfield Road | Walsall | WS3 1NB Asking Price £185,000

## Summary

\*\* TRADITIONAL SEMI DETACHED PROPERTY \*\* THREE GOOD SIZED BEDROOMS \*\* DRIVEWAY \*\* SPACIOUS ACCOMMODATION THROUGHOUT \*\* NO ONWARD CHAIN \*\* LIVING ROOM \*\* DINING ROOM \*\* KITCHEN \*\* DOWNSTAIRS WC \*\* BATHROOM AND WC \*\* ENCLOSED REAR GARDEN \*\* FRONT GARDEN \*\* GAS CENTRAL HEATING \*\* DOUBLE GLAZING \*\*

Fantastic opportunity to purchase this traditional semi detached property offering potential and is located in a popular and convenient location, briefly comprising : Entrance Porch, hall, Living room, dining room, kitchen, downstairs WC, bathroom and WC, front driveway, garage and rear garden. For a viewing call us on 01922 663399.

## **Key Features**

- POPULAR LOCATION
- TRADITIONAL SEMI DETACHED HOUSE
- TWO RECEPTION ROOMS
- FRONT AND REAR GARDENS
- GAS CENTRAL HEATING AND DOUBLE GLAZING