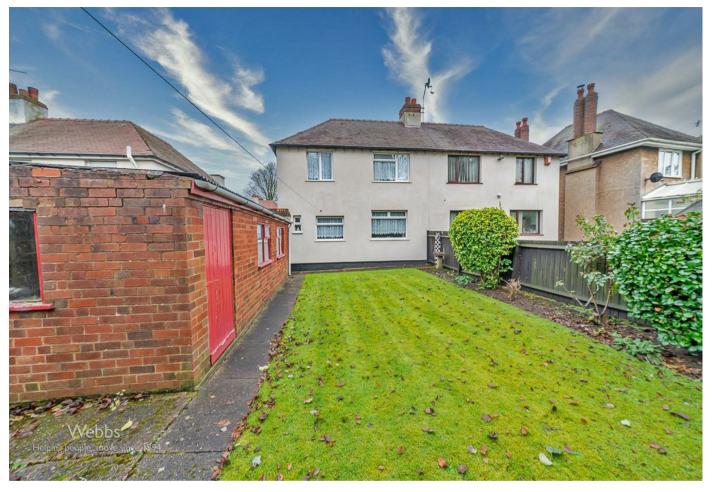

**Bedroom Two** 10'11" x 10'3" (3.34m x 3.13m)

**Bedroom Three** 8'7" x 7'2" (2.62m x 2.20m)

Bathroom 5'11" x 5'6" (1.81m x 1.70m)

Front garden and driveway

Rear garden

Garage

GROUND FLOOR 1256 sq.ft. (116.7 sq.m.) approx.