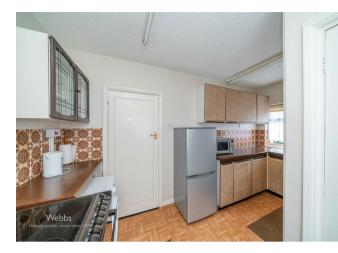

## **Rooms and Dimensions**

**Entrance porch** 

**Reception hall** 

**Dining room** 13'3" x 9'2" (4.05m x 2.81m)

**Living room** 13'4" x 8'7" (4.07m x 2.62m)

**Kitchen** 13'5" x 10'11" max 6'0" (4.09m x 3.35m max 1.84m)