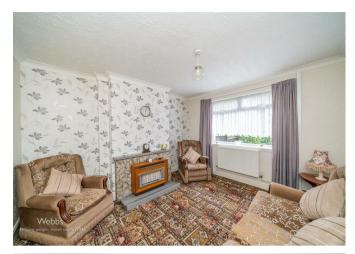

## **Rooms and Dimensions**

**Entrance porch** 

**Reception hall** 

**Dining room** 13'3" x 9'2" (4.05m x 2.81m)

**Living room** 13'4" x 8'7" (4.07m x 2.62m)

**Kitchen** 13'5" x 10'11" max 6'0" (4.09m x 3.35m max 1.84m)