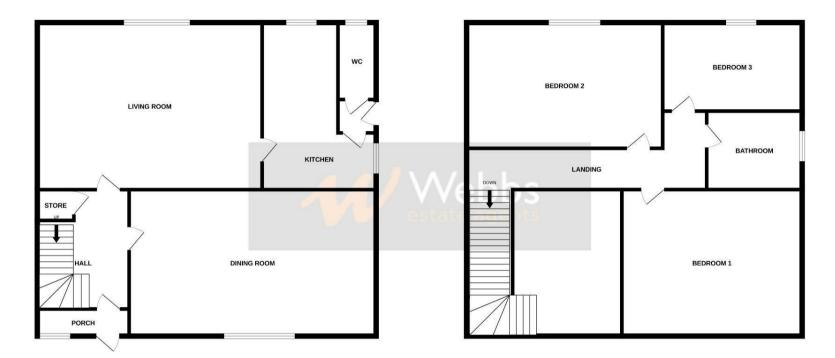

## **Rooms and Dimensions**

**Entrance porch** 

**Reception hall** 

**Dining room** 13'3" x 9'2" (4.05m x 2.81m)

**Living room** 13'4" x 8'7" (4.07m x 2.62m)

**Kitchen** 13'5" x 10'11" max 6'0" (4.09m x 3.35m max 1.84m)

Rear lobby

**Downstairs WC** 

First floor landing

- NO ONWARD CHAIN
- THREE GOOD SIZED BEDROOMS
- KITCHEN AND DOWNSTAIRS WC
- DRIVEWAY AND GARAGE
- WELL MAINTAINED THROUGHOUT

**Bedroom One** 13'3" x 9'3" (4.04m x 2.82m)

**Bedroom Two** 10'11" x 10'3" (3.34m x 3.13m)

**Bedroom Three** 8'7" x 7'2" (2.62m x 2.20m)

Bathroom 5'11" x 5'6" (1.81m x 1.70m)

Front garden and driveway

Rear garden

Garage

GROUND FLOOR 1256 sq.ft. (116.7 sq.m.) approx.

## TOTAL FLOOR AREA : 2500 sq.ft. (232.2 sq.m.) approx.

Whilst every attempt has been made to ensure the accuracy of the floorplant ontained here, measurements of dors, windows, rooms and any other items are approximate and no responsibility is taken for any error, omission or mis-statement. This plan is for illustrative purposes only and should be used as such by any prospective purchaser. The services, systems and appliances shown have not been tested and no guarantee as to their operability or flicincy can be given. Made with Metropix ©2023