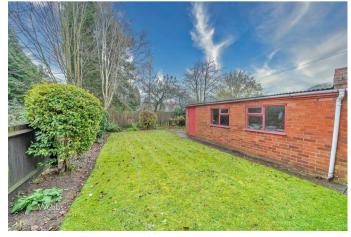

**Bedroom Two** 10'11" x 10'3" (3.34m x 3.13m)

**Bedroom Three** 8'7" x 7'2" (2.62m x 2.20m)

Bathroom 5'11" x 5'6" (1.81m x 1.70m)

Front garden and driveway

Rear garden

Garage

GROUND FLOOR 1256 sq.ft. (116.7 sq.m.) approx.