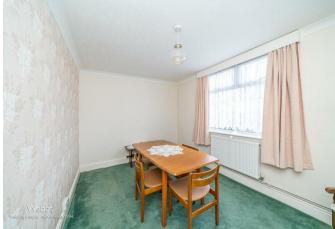

## **Rooms and Dimensions**

**Entrance porch** 

**Reception hall** 

**Dining room** 13'3" x 9'2" (4.05m x 2.81m)

**Living room** 13'4" x 8'7" (4.07m x 2.62m)

**Kitchen** 13'5" x 10'11" max 6'0" (4.09m x 3.35m max 1.84m)