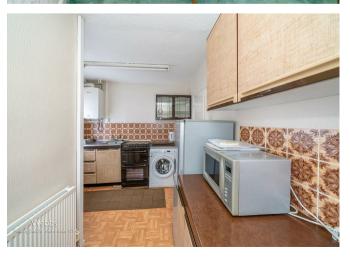

## **Rooms and Dimensions**

**Entrance porch** 

**Reception hall** 

**Dining room** 13'3" x 9'2" (4.05m x 2.81m)

**Living room** 13'4" x 8'7" (4.07m x 2.62m)

**Kitchen** 13'5" x 10'11" max 6'0" (4.09m x 3.35m max 1.84m)