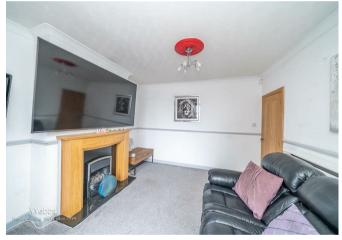

**Entrance porchway** 

**Reception hall** 

Guest cloaks/WC

Living room 12'0" plus bay x 11'10" (3.67m plus bay x 3.62m)

**Extended open plan kitchen/dining room** 25'2" max 11'1" min x 18'6" max 11'5" min (7.68m max 3.39m min x 5.66m max 3.48m min)