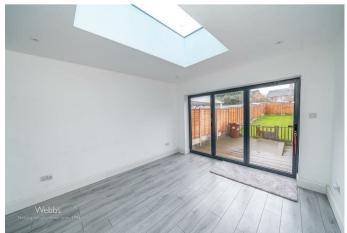

**Entrance porchway** 

**Reception hall** 

Guest cloaks/WC

Living room 12'0" plus bay x 11'10" (3.67m plus bay x 3.62m)

**Extended open plan kitchen/dining room** 25'2" max 11'1" min x 18'6" max 11'5" min (7.68m max 3.39m min x 5.66m max 3.48m min)