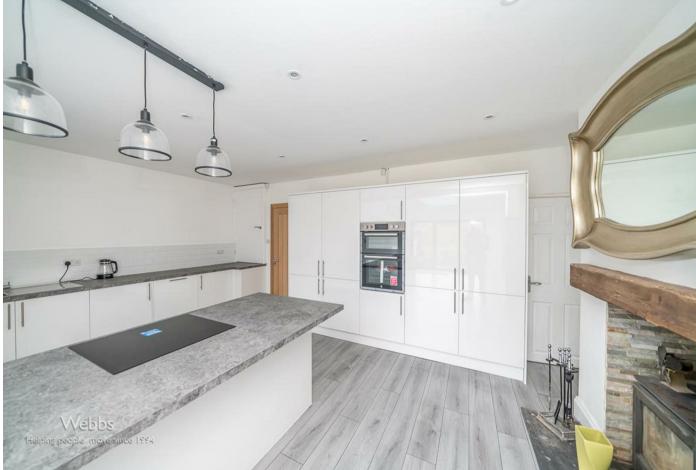

Webbs Estate Agents have pleasure in offering this extended and improved traditional semi detached home, situated on the popular and convenient location being close to all local amenities, shops and schools. Briefly comprising on the ground floor : Entranvce porchway, Reception hallway, guest WC, Living room, highly impressive modern open plan fitted kitchen/ family dining entertaining room. The first floor landing leads to three good sized bedrooms and modern family bath/shower room. Externally there is a driveway to the fore leading to a garage, the rear garden is private and enclosed. For a viewing please call 01922 663399.

**Entrance porchway** 

**Reception hall** 

Guest cloaks/WC

Living room 12'0" plus bay x 11'10" (3.67m plus bay x 3.62m)

**Extended open plan kitchen/dining room** 25'2" max 11'1" min x 18'6" max 11'5" min (7.68m max 3.39m min x 5.66m max 3.48m min)