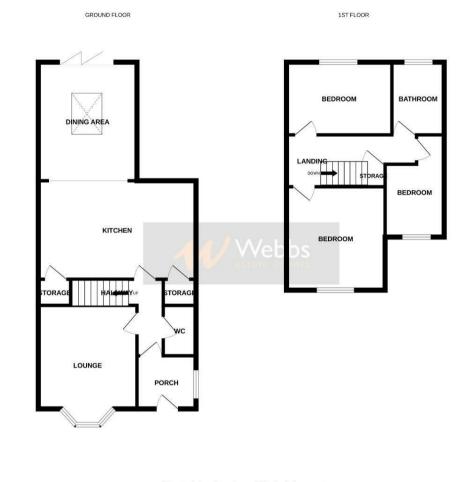

Webbs Estate Agents have pleasure in offering this extended and improved traditional semi detached home, situated on the popular and convenient location being close to all local amenities, shops and schools. Briefly comprising on the ground floor : Entranvce porchway, Reception hallway, guest WC, Living room, highly impressive modern open plan fitted kitchen/ family dining entertaining room. The first floor landing leads to three good sized bedrooms and modern family bath/shower room. Externally there is a driveway to the fore leading to a garage, the rear garden is private and enclosed. For a viewing please call 01922 663399.

**Entrance porchway** 

**Reception hall** 

Guest cloaks/WC

Living room 12'0" plus bay x 11'10" (3.67m plus bay x 3.62m)

**Extended open plan kitchen/dining room** 25'2" max 11'1" min x 18'6" max 11'5" min (7.68m max 3.39m min x 5.66m max 3.48m min)

## First floor landing

**Bedroom One** 12'0" x 11'10" (3.67m x 3.63m)

- GUEST WC
- PRIVATE REAR GARDEN

THREE GOOD SIZED BEDROOMS

• EASY ACCESS TPO SHOPS, AMENITIES AND SCHOOLS

**Bedroom Two** 12'7" x 8'5" (3.85m x 2.59m)

**Bedroom Three** 11'1" x 6'6" (3.39m x 1.99m)

**Family bath/shower room** 8'5" x 5'8" (2.59m x 1.73m)

Front driveway Private rear garden

Identification checks

Webbs Estate Agents - endeavour to maintain accurate depictions of properties in Virtual Tours, Floor Plans and descriptions, however, these are intended only as a guide and purchasers must satisfy themselves by personal inspection.