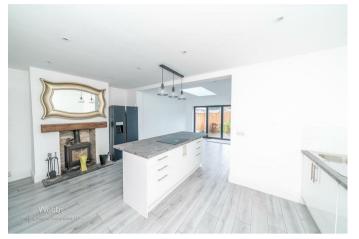

Webbs Estate Agents have pleasure in offering this extended and improved traditional semi detached home, situated on the popular and convenient location being close to all local amenities, shops and schools. Briefly comprising on the ground floor : Entranvce porchway, Reception hallway, guest WC, Living room, highly impressive modern open plan fitted kitchen/ family dining entertaining room. The first floor landing leads to three good sized bedrooms and modern family bath/shower room. Externally there is a driveway to the fore leading to a garage, the rear garden is private and enclosed. For a viewing please call 01922 663399.

**Entrance porchway** 

**Reception hall** 

Guest cloaks/WC

Living room 12'0" plus bay x 11'10" (3.67m plus bay x 3.62m)

**Extended open plan kitchen/dining room** 25'2" max 11'1" min x 18'6" max 11'5" min (7.68m max 3.39m min x 5.66m max 3.48m min)