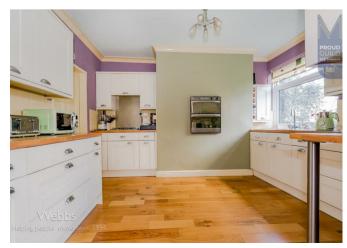

**REFITTED KITCHEN** 11'11" x 8'8" (3.64m x 2.66m)

UTILITY ROOM ONE 7'5" x 8'7" (2.28m x 2.62m )

UTILITY ROOM TWO 8'2" x 6'7" (2.51m x 2.02m)

- VIEIWNG ESSENTIAL
- VERY WELL PRESENTED
- OUTSTANDING POTENTIAL