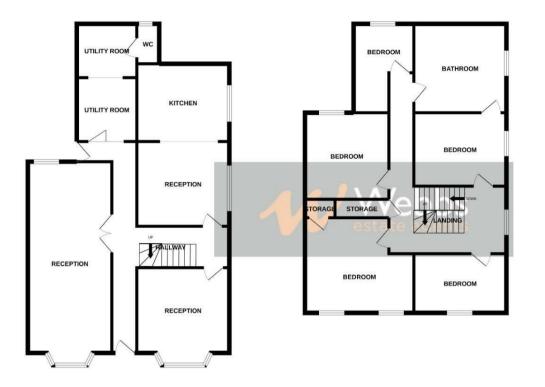

**BEDROOM FOUR** 14'2" x 10'9" (4.32m x 3.28m)

BEDROOM FIVE 11'10" max x 7'4" (3.61m max x 2.25m )

BEDROOM SIX 10'9" x 10'3" (3.29m x 3.13m)

PRIVATE REAR GARDEN

GROUND FLOOR

1ST FLOOR

| LANDING<br>DOWN<br>BEDROOM |  | BEDROOM |  |
|----------------------------|--|---------|--|
|----------------------------|--|---------|--|

Whild severy attempt has been made to ensure the accuracy of the floorpinn contained hors, measurements of doors, windows, nooms and any other items are approximate and no responsibility to item for any error, omission or mis-statement. This plan is for illustrative purposes only and should be used as such by any prospective purchaser. The services, systems and and appliances shown have not been tested and no guarantee as to their operability or efficiency can be given. Made with Meetops: @cozed.