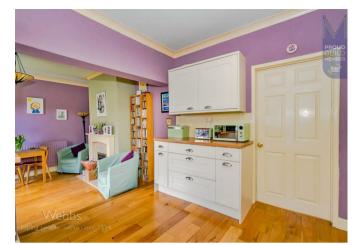

**REFITTED KITCHEN** 11'11" x 8'8" (3.64m x 2.66m)

UTILITY ROOM ONE 7'5" x 8'7" (2.28m x 2.62m )

UTILITY ROOM TWO 8'2" x 6'7" (2.51m x 2.02m)

- VIEIWNG ESSENTIAL
- VERY WELL PRESENTED
- OUTSTANDING POTENTIAL