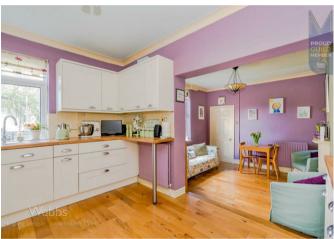

**REFITTED KITCHEN** 11'11" x 8'8" (3.64m x 2.66m)

UTILITY ROOM ONE 7'5" x 8'7" (2.28m x 2.62m )

UTILITY ROOM TWO 8'2" x 6'7" (2.51m x 2.02m)

- VIEIWNG ESSENTIAL
- VERY WELL PRESENTED
- OUTSTANDING POTENTIAL