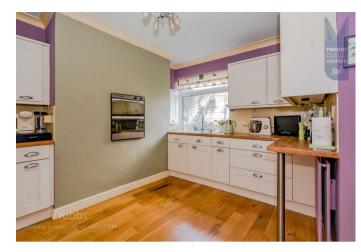

**REFITTED KITCHEN** 11'11" x 8'8" (3.64m x 2.66m)

UTILITY ROOM ONE 7'5" x 8'7" (2.28m x 2.62m )

UTILITY ROOM TWO 8'2" x 6'7" (2.51m x 2.02m)

- VIEIWNG ESSENTIAL
- VERY WELL PRESENTED
- OUTSTANDING POTENTIAL