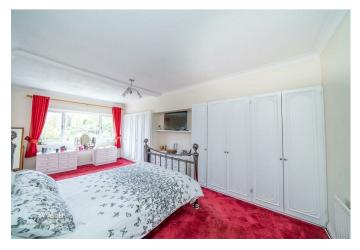

12'11" x 12'8" (3.94m x 3.88m)

**BREAKFAST KITCHEN** 

14'2" x 11'8" (4.33m x 3.56m)

LANDING

**BEDROOM ONE** 

20'9" x 13'5" (6.34m x 4.09m)

**ENSUITE SHOWER ROOM** 

3'10" x 4'0" (1.18m x 1.23m)