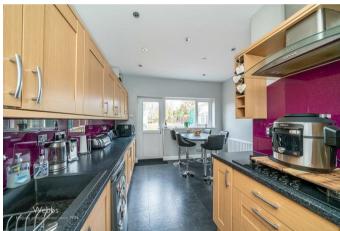

12'11" x 12'8" (3.94m x 3.88m)

**BREAKFAST KITCHEN** 

14'2" x 11'8" (4.33m x 3.56m)

LANDING

**BEDROOM ONE** 

20'9" x 13'5" (6.34m x 4.09m)

**ENSUITE SHOWER ROOM** 

3'10" x 4'0" (1.18m x 1.23m)