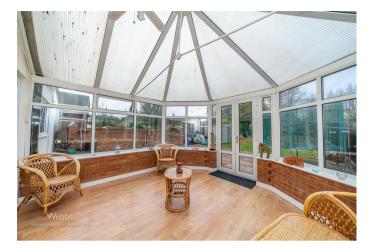

## **Rooms and Dimensions**

AWAITING VENDOR APPROVAL

THROUIGH HALLWAY

SITTING ROOM

13'10" x 12'4" (4.23m x 3.78m)

**GENEROUS LOUNGE DINER** 

20'9" x 19'11" (6.33m x 6.09m)

**CONSERVATORY** 

12'11" x 12'8" (3.94m x 3.88m)

**BREAKFAST KITCHEN** 

14'2" x 11'8" (4.33m x 3.56m)

LANDING

**BEDROOM ONE** 

20'9" x 13'5" (6.34m x 4.09m)

**ENSUITE SHOWER ROOM** 

3'10" x 4'0" (1.18m x 1.23m)