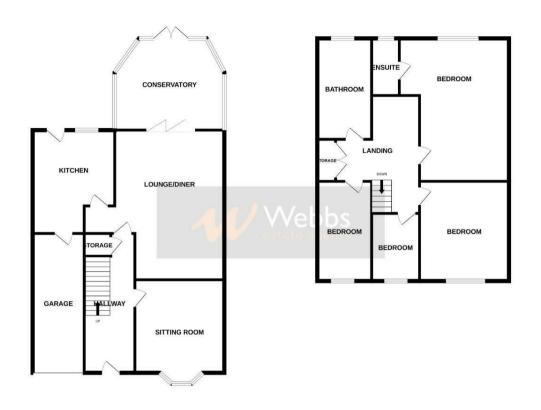

## **Rooms and Dimensions**

AWAITING VENDOR APPROVAL

THROUIGH HALLWAY

SITTING ROOM

13'10" x 12'4" (4.23m x 3.78m)

**GENEROUS LOUNGE DINER** 

20'9" x 19'11" (6.33m x 6.09m)

**CONSERVATORY** 

12'11" x 12'8" (3.94m x 3.88m)

**BREAKFAST KITCHEN** 

14'2" x 11'8" (4.33m x 3.56m)

LANDING

**BEDROOM ONE** 

20'9" x 13'5" (6.34m x 4.09m)

**ENSUITE SHOWER ROOM** 

3'10" x 4'0" (1.18m x 1.23m)

**BEDROOM TWO** 

12'4" x 12'0" (3.78m x 3.66m)

BEDROOM THREE

12'4" x 7'6" (3.78m x 2.292m)

**BEDROOM FOUR** 

8'11" x 7'0" (2.72m x 2.15m)

FAMILY BATHROOM

14'4" x 7'6" (4.39m x 2.29m)

**GARAGE** 

19'7" x 7'6" (5.98m x 2.29m)

**PRIVATE DRIVEWAY** 

**GENEROUS GARDENS** 

GROUND FLOOR 1ST FLOOR

Whist every attempt has been made to ensure the accuracy of the floorpian contained here, measurements of doors, wordows, rooms and any other items are approximate and no responsibility is taken for any error, ormission or mite-statement. This plan is for illustrated purposes only and should be used as such by any prospective purchasor. The services, systems and appliances shown have not been tested and no guarantee as to their operability or efficiency can be given.