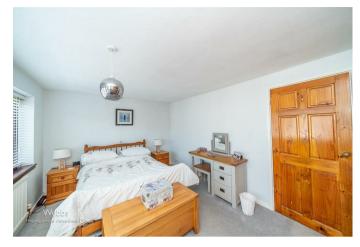

## **Rooms and Dimensions**

**Reception Hall** 

Living room 18'0" x 12'6" (5.50m x 3.82m)

**Kitchen/ Breakfast room** 15'9" x 10'1" (4.81m x 3.08m)

Rear lobby area

**First Floor Landing** 

**Bedroom One** 15'11" x 10'4" (4.86m x 3.16m)