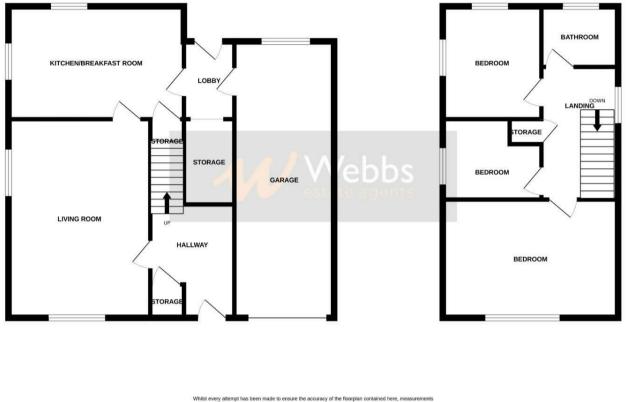

## **Rooms and Dimensions**

**Reception Hall** 

Living room 18'0" x 12'6" (5.50m x 3.82m)

**Kitchen/ Breakfast room** 15'9" x 10'1" (4.81m x 3.08m)

Rear lobby area

**First Floor Landing** 

**Bedroom One** 15'11" x 10'4" (4.86m x 3.16m)

- GENEROUS PLOT
- THREE BEDROOMS
- GARAGE AND DRIVE
- DOUBLE GLAZING
- CLOSE TO AMENITIES, SHOPS AND SCHOOLS

**Besdroom Two** 10'2" x 8'10" (3.11m x 2.71m)

Bedroom Three 7'4" x 8'10" max (2.24m x 2.71m max)

Bathroom

Driveway

Garage

Side garden

**Identification Checks** 

GROUND FLOOR

1ST FLOOR

Whils every attempt has been made to ensure the accuracy of the floorpian contained here, measurements of closes, windows, rooms and any other froms are agrosmitable and no responsibility is taken for any error, omsission or mis-statement. This plan is for illustrative purposes only and should be used as such by any prospective purchaser. The services, systems and appliances shown have not been tested and no guarantee as to their operability or efficiency can be given. Made with Meetops: 60203.