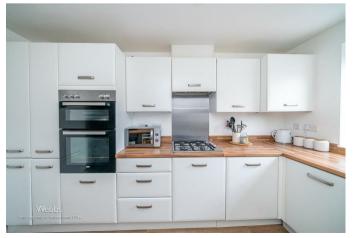

### GUEST WC

**KITCHEN** 12'01" x 8'00" (3.68m x 2.44m)

LOUNGE 14'05" x 15'00" (4.39m x 4.57m)