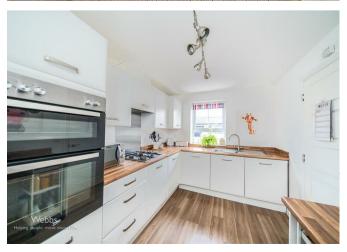

### GUEST WC

**KITCHEN** 12'01" x 8'00" (3.68m x 2.44m)

LOUNGE 14'05" x 15'00" (4.39m x 4.57m)