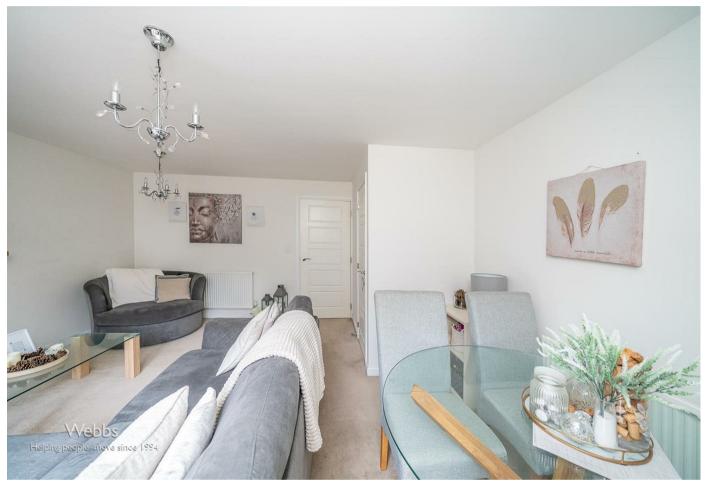

### GUEST WC

**KITCHEN** 12'01" x 8'00" (3.68m x 2.44m)

LOUNGE 14'05" x 15'00" (4.39m x 4.57m)