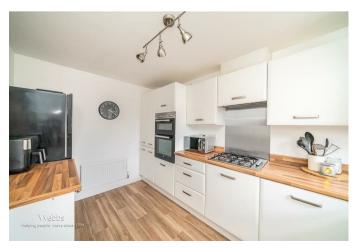

### GUEST WC

**KITCHEN** 12'01" x 8'00" (3.68m x 2.44m)

LOUNGE 14'05" x 15'00" (4.39m x 4.57m)