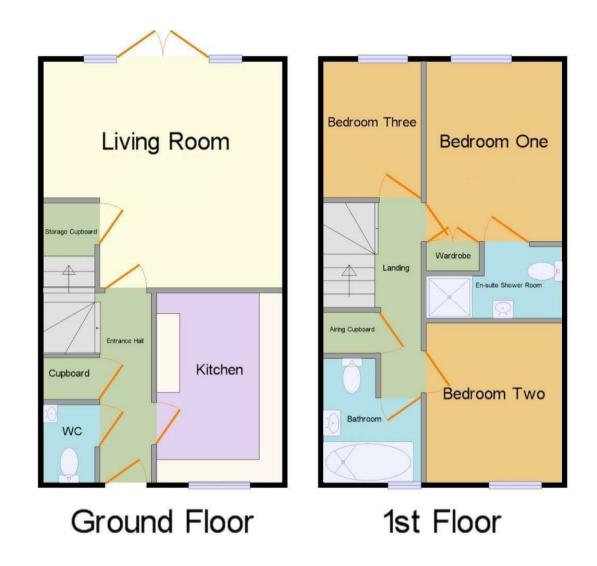

Accommodation comprises; entrance hallway, ground floor guest WC, lounge, kitchen diner and three bedrooms with a family bathroom and separate Ensuite to the first floor. Outside offers off-road parking and an easily maintainable garden to the rear.

# **Rooms and Dimensions**

### ENTRANCE HALL

### GUEST WC

**KITCHEN** 12'01" x 8'00" (3.68m x 2.44m)

LOUNGE 14'05" x 15'00" (4.39m x 4.57m)

## LANDING

MASTER BEDROOM 11'10" x 8'05" (3.61m x 2.57m)

- Situated on the recently built Akron Gate estate
- VIEWING HIGHLY RECOMMENDED

### ENSUITE

**BEDROOM TWO** 10'02" x 8'06" (3.10m x 2.59m)

**BEDROOM THREE** 8'09" x 6'03" (2.67m x 1.91m)

**FAMILY BATHROOM** 

**REAR of PROPERTY** 

FRONT of PROPERTY

 Ensuite to master • Ground floor guest WC