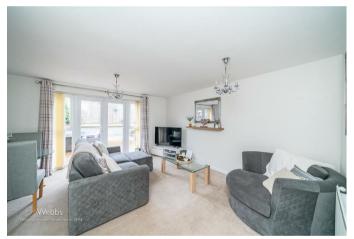

### GUEST WC

**KITCHEN** 12'01" x 8'00" (3.68m x 2.44m)

LOUNGE 14'05" x 15'00" (4.39m x 4.57m)