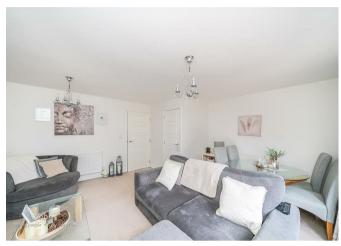

### GUEST WC

**KITCHEN** 12'01" x 8'00" (3.68m x 2.44m)

LOUNGE 14'05" x 15'00" (4.39m x 4.57m)