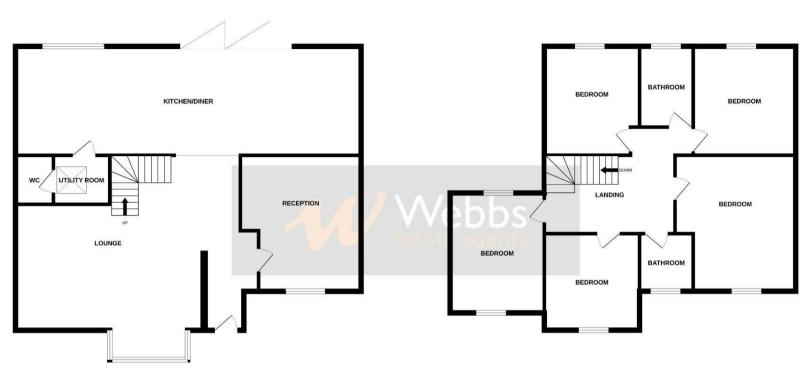

## **Rooms and Dimensions**

AWAITING VENDOR APPROVAL

**ENTRANCE HALLWAY** 

SITTING ROOM

14'11" x 14'11" (4.56m x 4.56m)

LOUNGE

22'8" x 26'6" max (6.92m x 8.10m max)

**FABULOUS KITCHEN / FAMILY ROOM** 

38'2" x 12'0" (11.65m x 3.68m)

**UTILITY ROOM** 

6'2" x 5'5" (1.88m x 1.66m)

**GUEST WC** 

**GALLERY LANDIING** 

BEDROOM ONE

14'11" x 11'7" (4.55m x 3.55m)

**SHOWER ROOM** 

5'10" x 5'8" (1.78m x 1.75m)

**BEDROOM TWO** 

12'10" x 10'3" (3.92m x 3.13m)

**BEDROOM THREE** 

11'3" x 10'7" (3.44m x 3.25m)

BEDROOM FOUR

12'1" x 9'11" (3.69m x 3.03m)

BEDROOM FIVE

12'1" x 10'7" (3.69m x 3.23m)

FAMILY BATHROOM

9'1" x 5'3" (2.77m x 1.62m)

PRIVATE REAR GARDEN

**DRIVEWAY** 

**Identification Checks** 

GROUND FLOOR 1ST FLOOR

Whilst every attempt has been made to ensure the accuracy of the floorplan contained here, measurements of doors, windows, rooms and any other items are approximate and no responsibility is taken for any error, omission or mis-statement. This plan is for illustrative purposes only and should be used as such by any prospective purchaser. The services, systems and appliances shown have not been tested and no guarantee as to their operability or efficiency can be given.