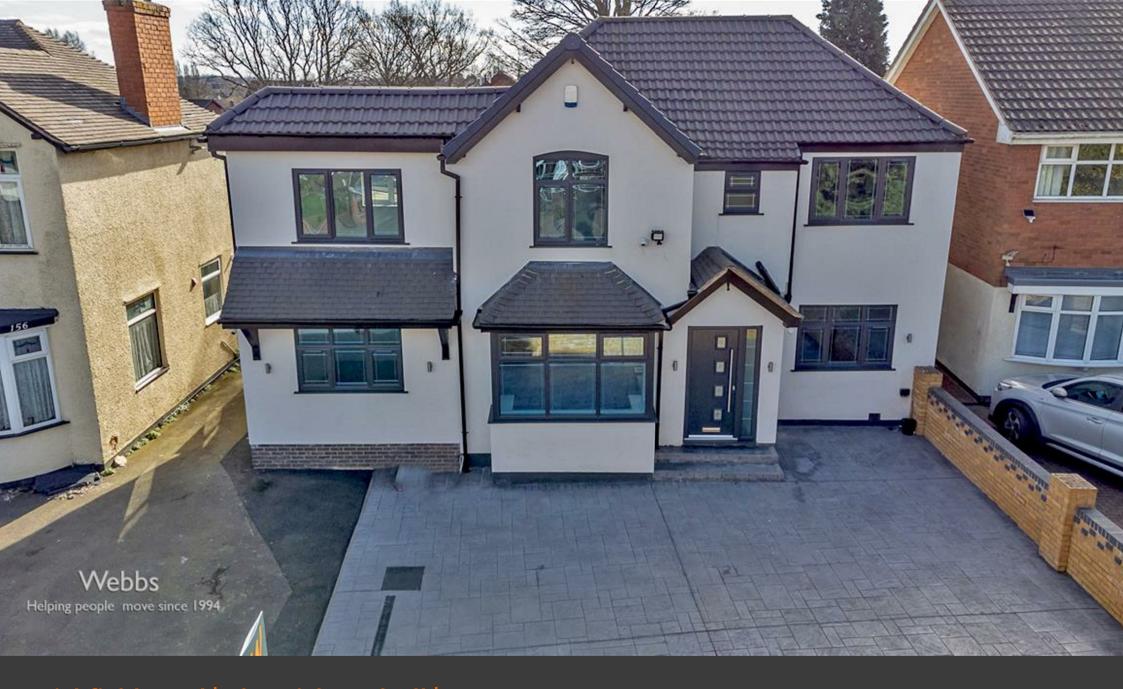

Lichfield Road | Bloxwich, Walsall | WS3 3BJ Offers In Excess Of £475,000

## **Summary**

\*\* NO CHAIN \*\* OUTSTANDING FAMILY HOME \*\* RECENTLY EXTENDED & FULLY REFURBISHED THROUGHOUT \*\* FIVE BEDROOMS \*\*UNDERFLOOR HEATING IN THE KITCHN, W/C AND UTILITY\*\* FAMILY BATHROOM \*\* SHOWER ROOM \*\* GALLERY LANDING \*\* MEDIA WALL IN LARGE SITTING ROOM \*\* GENEROUS LOUNGE \*\* UTILITY ROOM \*\* GUEST WC \*\* SUBSTANIAL KITCHEN FAMILY ROOM WITH ANOTHER MEDIA WALL \*\* UPVC DOUBLE GLAZED \*\* GAS CENTRAL HEATING \*\* DRIVEWAY \*\* CCTV INTERNALLY AND EXTERNALLY \*\* ENCLOSED REAR GARDEN \*\* VIEWING ADVISED \*\* EPC RATING; C.

Webbs Estate Agents are proud to present this deceptively spacious, fully refurbished to a high standard and extended detached family home, situated in a popular location, being close to good schools and all local amenities. This very well-presented home, briefly comprises the entrance hallway, generous lounge, sitting room, substantial kitchen family room with bifold doors to garden, utility room and guest WC. To the first floor, the gallery landing leads to five good-sized bedrooms, a family bathroom and shower room. Externally there is fully enclosed rear garden and driveway providing ample off-road parking. Viewing is strongly advised!!