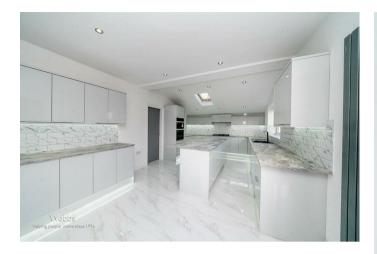

## **Rooms and Dimensions**

AWAITING VENDOR APPROVAL

**ENTRANCE HALLWAY** 

SITTING ROOM

14'11" x 14'11" (4.56m x 4.56m)

LOUNGE

22'8" x 26'6" max (6.92m x 8.10m max)

**FABULOUS KITCHEN / FAMILY ROOM** 

38'2" x 12'0" (11.65m x 3.68m)

**UTILITY ROOM** 

6'2" x 5'5" (1.88m x 1.66m)

**GUEST WC** 

**GALLERY LANDIING** 

BEDROOM ONE

14'11" x 11'7" (4.55m x 3.55m)

**SHOWER ROOM** 