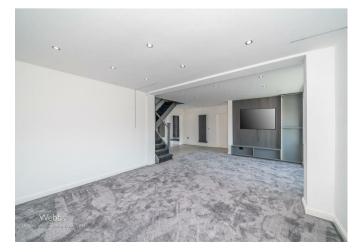

## ENTRANCE HALLWAY

**SITTING ROOM** 14'11" x 14'11" (4.56m x 4.56m)

LOUNGE 22'8" x 26'6" max (6.92m x 8.10m max)

FABULOUS KITCHEN / FAMILY ROOM 38'2" x 12'0" (11.65m x 3.68m)

UTILITY ROOM 6'2" x 5'5" (1.88m x 1.66m)