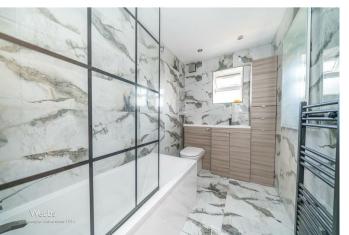

GUEST WC

GALLERY LANDIING

BEDROOM ONE 14'11" x 11'7" (4.55m x 3.55m)

- FINISHED TO A HIGH STANDARD
- FIVE BEDROOMS, TWO BATHROOMS
- UTILITY ROOM & GUEST WC
- DRIVEWAY & GARDENS

**SHOWER ROOM** 5'10" x 5'8" (1.78m x 1.75m)

**BEDROOM TWO** 12'10" x 10'3" (3.92m x 3.13m)

**BEDROOM THREE** 11'3" x 10'7" (3.44m x 3.25m)

**BEDROOM FOUR** 12'1" x 9'11" (3.69m x 3.03m)

**BEDROOM FIVE** 12'1" x 10'7" (3.69m x 3.23m)

**FAMILY BATHROOM** 9'1" x 5'3" (2.77m x 1.62m)