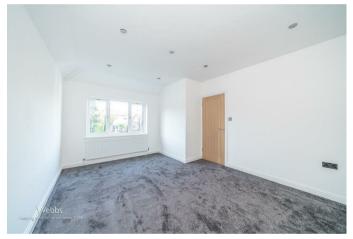

GUEST WC

GALLERY LANDIING

BEDROOM ONE 14'11" x 11'7" (4.55m x 3.55m)

- FINISHED TO A HIGH STANDARD
- FIVE BEDROOMS, TWO BATHROOMS
- UTILITY ROOM & GUEST WC
- DRIVEWAY & GARDENS

**SHOWER ROOM** 5'10" x 5'8" (1.78m x 1.75m)

**BEDROOM TWO** 12'10" x 10'3" (3.92m x 3.13m)

**BEDROOM THREE** 11'3" x 10'7" (3.44m x 3.25m)

**BEDROOM FOUR** 12'1" x 9'11" (3.69m x 3.03m)

**BEDROOM FIVE** 12'1" x 10'7" (3.69m x 3.23m)

**FAMILY BATHROOM** 9'1" x 5'3" (2.77m x 1.62m)