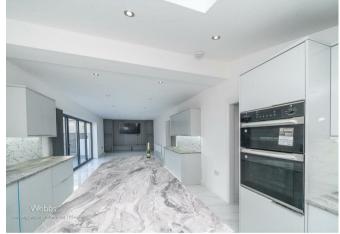

## ENTRANCE HALLWAY

**SITTING ROOM** 14'11" x 14'11" (4.56m x 4.56m)

LOUNGE 22'8" x 26'6" max (6.92m x 8.10m max)

FABULOUS KITCHEN / FAMILY ROOM 38'2" x 12'0" (11.65m x 3.68m)

UTILITY ROOM 6'2" x 5'5" (1.88m x 1.66m)