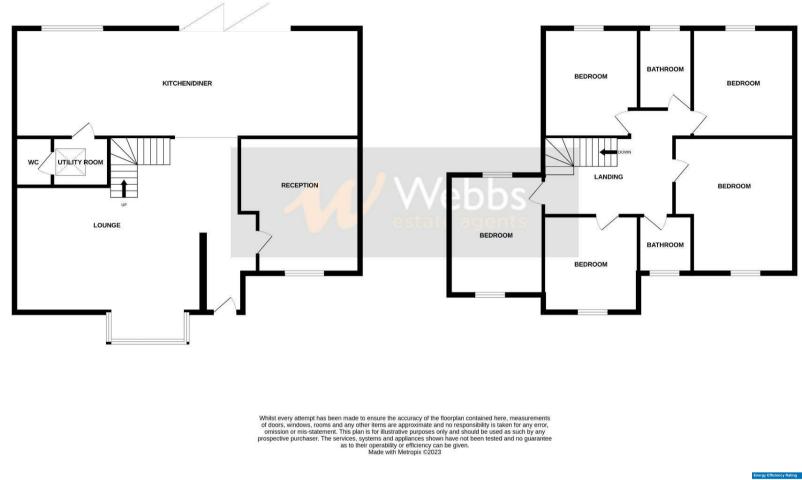

## **Rooms and Dimensions**

AWAITING VENDOR APPROVAL

## ENTRANCE HALLWAY

**SITTING ROOM** 14'11" x 14'11" (4.56m x 4.56m)

LOUNGE 22'8" x 26'6" max (6.92m x 8.10m max)

FABULOUS KITCHEN / FAMILY ROOM 38'2" x 12'0" (11.65m x 3.68m)

UTILITY ROOM 6'2" x 5'5" (1.88m x 1.66m)

GUEST WC

GALLERY LANDIING

BEDROOM ONE 14'11" x 11'7" (4.55m x 3.55m)

- FINISHED TO A HIGH STANDARD
- FIVE BEDROOMS, TWO BATHROOMS
- UTILITY ROOM & GUEST WC
- DRIVEWAY & GARDENS

**SHOWER ROOM** 5'10" x 5'8" (1.78m x 1.75m)

**BEDROOM TWO** 12'10" x 10'3" (3.92m x 3.13m)

**BEDROOM THREE** 11'3" x 10'7" (3.44m x 3.25m)

**BEDROOM FOUR** 12'1" x 9'11" (3.69m x 3.03m)

**BEDROOM FIVE** 12'1" x 10'7" (3.69m x 3.23m)

**FAMILY BATHROOM** 9'1" x 5'3" (2.77m x 1.62m)

PRIVATE REAR GARDEN

DRIVEWAY Identification Checks

1ST FLOOR

Webbs Estate Agents - endeavour to maintain accurate depictions of properties in Virtual Tours, Floor Plans and descriptions, however, these are intended only as a guide and purchasers must satisfy themselves by personal inspection.