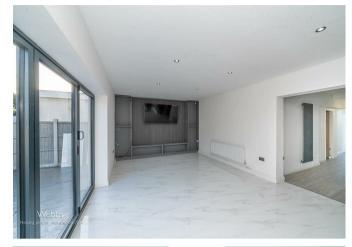

## ENTRANCE HALLWAY

**SITTING ROOM** 14'11" x 14'11" (4.56m x 4.56m)

LOUNGE 22'8" x 26'6" max (6.92m x 8.10m max)

FABULOUS KITCHEN / FAMILY ROOM 38'2" x 12'0" (11.65m x 3.68m)

UTILITY ROOM 6'2" x 5'5" (1.88m x 1.66m)