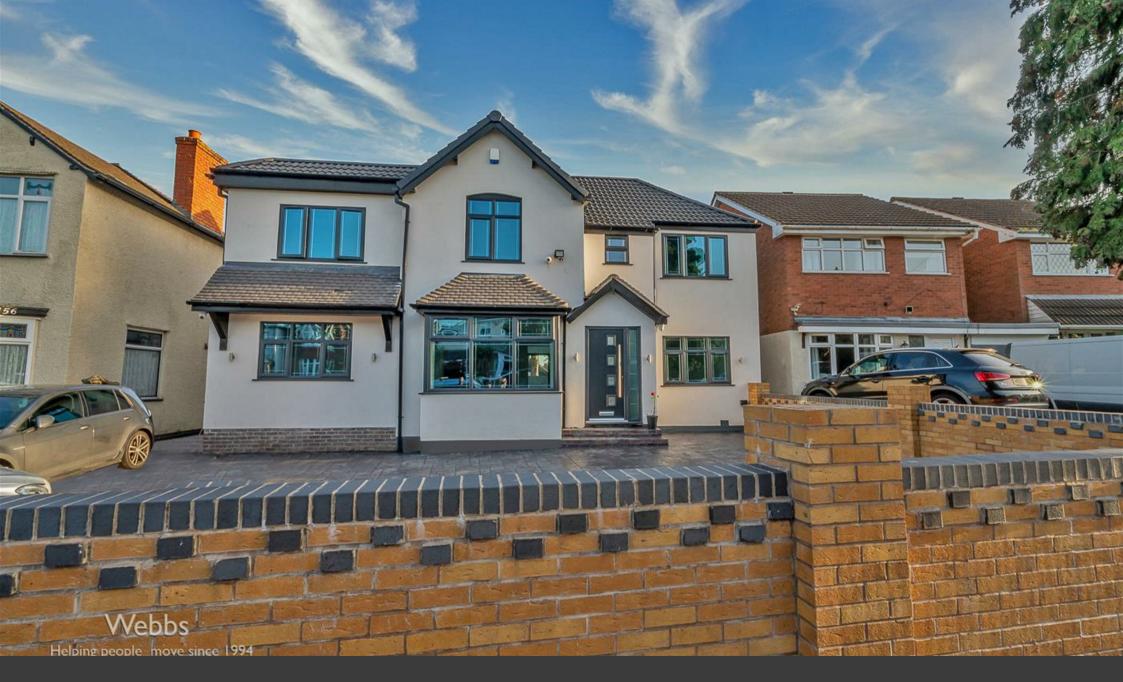

Lichfield Road | Bloxwich, Walsall | WS3 3BJ Offers Over £499,950

## Summary

\*\* NO CHAIN \*\* OUTSTANDING FAMILY HOME \*\* RECENTLY EXTENDED & FULLY REFURBISHED THROUGHOUT \*\* FIVE BEDROOMS \*\* UNDERFLOOR HEATING IN THE KITCHN, W/C AND UTILITY\*\* FAMILY BATHROOM \*\* SHOWER ROOM \*\* GALLERY LANDING \*\* MEDIA WALL IN LARGE SITTING ROOM \*\* GENEROUS LOUNGE \*\* UTILITY ROOM \*\* GUEST WC \*\* SUBSTANIAL KITCHEN FAMILY ROOM WITH ANOTHER MEDIA WALL \*\* UPVC DOUBLE GLAZED \*\* GAS CENTRAL HEATING \*\* DRIVEWAY \*\* CCTV INTERNALLY AND EXTERNALLY \*\* ENCLOSED REAR GARDEN \*\* VIEWING ADVISED \*\* EPC RATING: C.

Webbs Estate Agents are proud to present this deceptively spacious, fully refurbished to a high standard and extended detached family home, situated in a popular location, being close to good schools and all local amenities. This very well-presented home, briefly comprises the entrance hallway, generous lounge, sitting room, substantial kitchen family room with bifold doors to garden, utility room and guest WC. To the first floor, the gallery landing leads to five good-sized bedrooms, a family bathroom and shower room. Externally there is fully enclosed rear garden and driveway providing ample off-road parking. Viewing is strongly advised !!