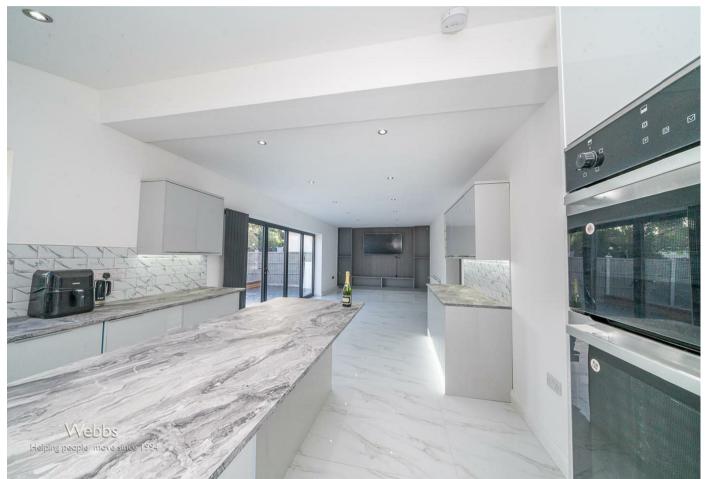

Webbs Estate Agents are proud to present this deceptively spacious, fully refurbished to a high standard and extended detached family home, situated in a popular location, being close to good schools and all local amenities. This very well-presented home, briefly comprises the entrance hallway, generous lounge, sitting room, substantial kitchen family room with bifold doors to garden, utility room and guest WC. To the first floor, the gallery landing leads to five good-sized bedrooms, a family bathroom and shower room. Externally there is fully enclosed rear garden and driveway providing ample off-road parking. Viewing is strongly advised !!

## ENTRANCE HALLWAY

**SITTING ROOM** 14'11" x 14'11" (4.56m x 4.56m)

LOUNGE 22'8" x 26'6" max (6.92m x 8.10m max)

FABULOUS KITCHEN / FAMILY ROOM 38'2" x 12'0" (11.65m x 3.68m)

UTILITY ROOM 6'2" x 5'5" (1.88m x 1.66m)