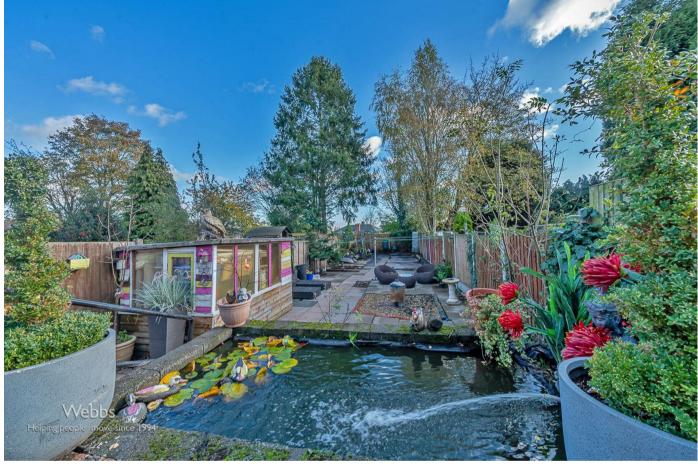

To the first floor landing are two double bedrooms and a re-fitted family shower room.

Externally there is a good-sized rear garden with a pond. To the front, there is a driveway providing off-road parking.

#### **Enclosed Rear Garden**

Driveway

Webbs Estate Agents - endeavour to maintain accurate depictions of properties in Virtual Tours, Floor Plans and descriptions, however, these are intended only as a guide and purchasers must satisfy themselves by personal inspection.