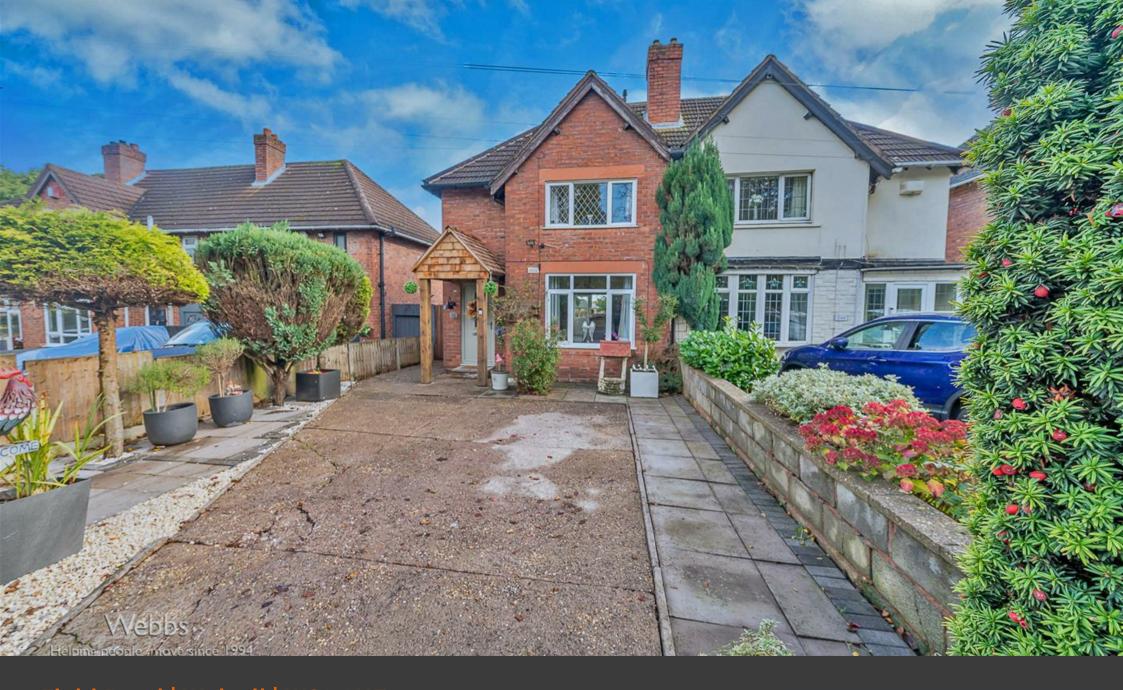

Field Road | Walsall | WS3 3HZ Offers Over £200,000

Webbs estate agents are delighted to offer for sale a beautifully presented semi-detached family home. Situated in a popular area of Bloxwich in close proximity to local schools and amenities. The property has been refurbished to a high standard by the current owner and is offered for sale with no upward chain.

To the first floor landing are two double bedrooms and a re-fitted family shower room.

Externally there is a good-sized rear garden with a pond. To the front, there is a driveway providing off-road parking.

#### **Enclosed Rear Garden**

Driveway

Webbs Estate Agents - endeavour to maintain accurate depictions of properties in Virtual Tours, Floor Plans and descriptions, however, these are intended only as a guide and purchasers must satisfy themselves by personal inspection.