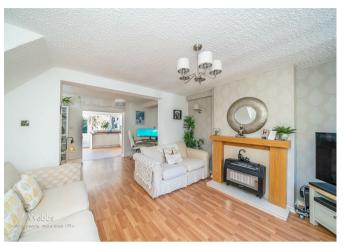

The accommodation briefly comprises an entrance hallway, a spacious lounge with a dining area, and leading into a stunning re-fitted kitchen with integral appliances. There is also a downstairs shower room

### Lounge

12'9" x 12'5" (3.91 x 3.805)

### **Dining Room**

16'7" x 7'2" (5.058 x 2.209)