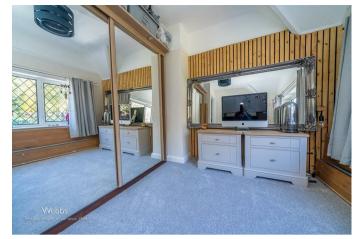

### **Bedroom One**

16'8" x 10'9" (5.102 x 3.277)

#### **Bedroom Two**

10'1" x 8'9" (3.086 x 2.684)