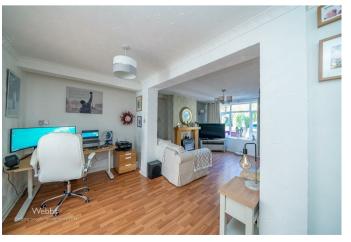

The accommodation briefly comprises an entrance hallway, a spacious lounge with a dining area, and leading into a stunning re-fitted kitchen with integral appliances. There is also a downstairs shower room

### Lounge

12'9" x 12'5" (3.91 x 3.805)

### **Dining Room**

16'7" x 7'2" (5.058 x 2.209)