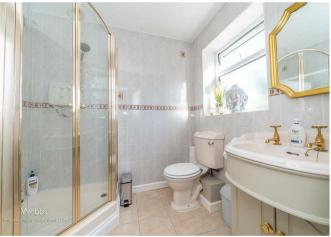

### **Downstairs Shower Room**

6'10" x 5'3" (2.099 x 1.616)

**First Floor Landing** 

# **Re-Fitted Shower Room**

5'8" x 4'7" (1.731 x 1.415)