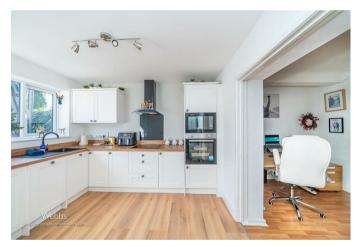

g Semi Detached Family Home
- Two Double Bedrooms
- Re-Fitted Kitchen With Integral Appliances
- Good Size Rear Garden
- No Upward Chain

- Refurbished To A High Standard Throughout By Current Owner
- Two Reception Rooms
- Downstairs Shower Room Plus Upstairs Re-Fitted Shower Room
- Driveway

## **Rooms and Dimensions**

### **Entrance Hallway**

### Lounge

12'9" x 12'5" (3.91 x 3.805)

### **Dining Room**

16'7" x 7'2" (5.058 x 2.209)

#### **Re-Fitted Kitchen**

15'9" x 10'4" (4.823 x 3.159)

### **Downstairs Shower Room**

6'10" x 5'3" (2.099 x 1.616)

**First Floor Landing** 

### **Bedroom One**

16'8" x 10'9" (5.102 x 3.277)

#### **Bedroom Two**

10'1" x 8'9" (3.086 x 2.684)

# **Re-Fitted Shower Room**

5'8" x 4'7" (1.731 x 1.415)

#### **Enclosed Rear Garden**

Driveway



















Webbs Estate Agents - endeavour to maintain accurate depictions of properties in Virtual Tours, Floor Plans and descriptions, however, these are intended only as a guide and purchasers must satisfy themselves by personal inspection.