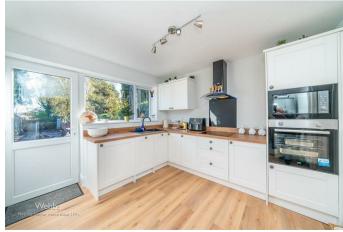

The accommodation briefly comprises an entrance hallway, a spacious lounge with a dining area, and leading into a stunning re-fitted kitchen with integral appliances. There is also a downstairs shower room

#### **Re-Fitted Kitchen**

15'9" x 10'4" (4.823 x 3.159)