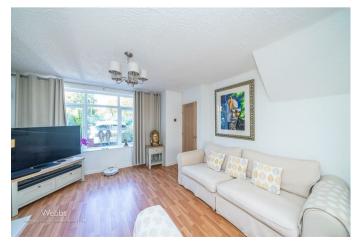

### Lounge

12'9" x 12'5" (3.91 x 3.805)

### **Dining Room**

16'7" x 7'2" (5.058 x 2.209)