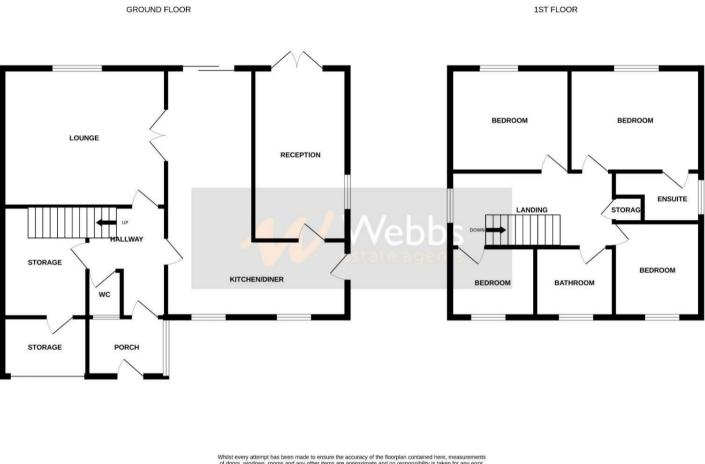

## **Rooms and Dimensions**

Porch

Entrance Hallway

WC

**Lounge** 15'8" x 13'3" (4.79m x 4.04m)

Kitchen / Diner 23'10" x 17'5" max (7.28m x 5.32m max)

**Sitting Room** 13'10" x 7'11" (4.23m x 2.43)

**Store / Garage** 16'8" x 7'6" max (5.10m x 2.31 max)

FIRST FLOOR

Landing

**Bedroom One** 13'1" x 9'11" (4.01m x 3.03m)

- FOUR BEDROOMS, BATHROOM & ENSUITE
- EXTENDED KITCHEN DINER
- GARAGE & DRIVEWAY

## En-Suite

**Bedroom Two** 11'3" x 9'11" (3.43m x 3.03m)

**Bedroom Three** 10'4" x 9'0" max (3.16m x 2.76m max)

**Bedroom Four** 6'7" x 7'8" (2.03m x 2.36m)

Bathroom

COAL MINING

CONNECTIVITY:

PARKING

PROPERTY TYPE & CONSTRUCTION ROOMS UTILITIES

Whils every attempt has been made to ensure the accuracy of the floorplan contained here, measurements of doors, windows, rooms and any other items are approximate and no responsibility is taken for any error, omission or mis-statement. This plan is for illustrative purposes only and should be used as such by any prospective purchaser. The services, systems and appliances shown have not been tested and no guarantee as to their operability or efficiency can be given. Made with Metropic 2023