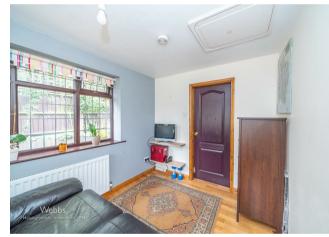

## **Rooms and Dimensions**

Porch

Entrance Hallway

WC

**Lounge** 15'8" x 13'3" (4.79m x 4.04m)

Kitchen / Diner 23'10" x 17'5" max (7.28m x 5.32m max)

**Sitting Room** 13'10" x 7'11" (4.23m x 2.43)

**Store / Garage** 16'8" x 7'6" max (5.10m x 2.31 max)

## En-Suite

**Bedroom Two** 11'3" x 9'11" (3.43m x 3.03m)

**Bedroom Three** 10'4" x 9'0" max (3.16m x 2.76m max)

**Bedroom Four** 6'7" x 7'8" (2.03m x 2.36m)

Bathroom

COAL MINING

CONNECTIVITY:

PARKING