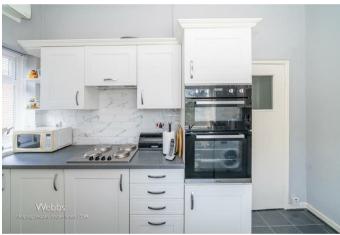

Webbs Estate Agents have pleasure in offering this deceptively spacious ground floor apartment, situated in a popular location, being close to all local amenities. Briefly comprising: through hallway, generous lounge diner, modern REFITTED kitchen, double bedroom and modern REFITTED shower room. Externally there is a generous driveway providing ample off road parking for residents and visitor. In addition there is well maintained communal gardens.

## **Key Features**

**Rooms and Dimensions** 

AWAITING VENDOR APPROVAL

**THROUGH HALLWAY** 

**LOUNGE DINER** 

14'6" x 14'3" (4.44m x 4.35m)

**MODERN KITCHEN** 

7'6" x 4'8" (2.29m x 1.44m)