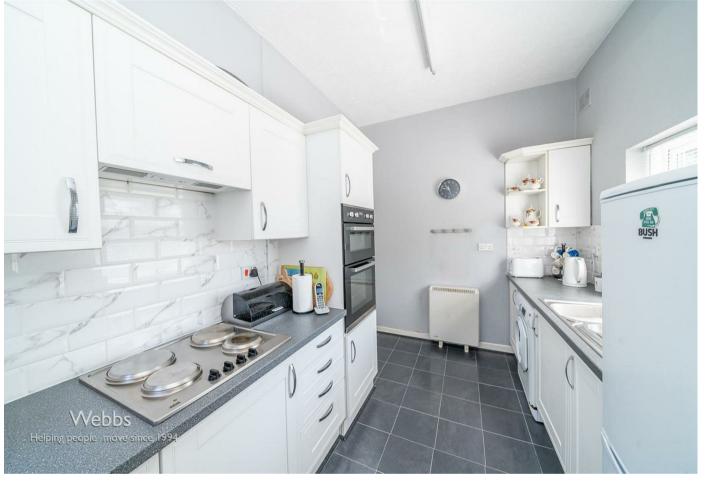

Webbs Estate Agents have pleasure in offering this deceptively spacious ground floor apartment, situated in a popular location, being close to all local amenities. Briefly comprising: through hallway, generous lounge diner, modern REFITTED kitchen, double bedroom and modern REFITTED shower room. Externally there is a generous driveway providing ample off road parking for residents and visitor. In addition there is well maintained communal gardens.

## **Key Features**

**Rooms and Dimensions** 

AWAITING VENDOR APPROVAL

**THROUGH HALLWAY** 

**LOUNGE DINER** 

14'6" x 14'3" (4.44m x 4.35m)

**MODERN KITCHEN** 

7'6" x 4'8" (2.29m x 1.44m)