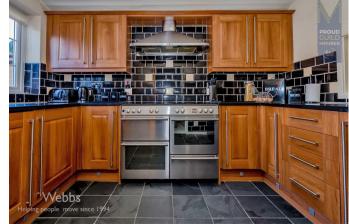

Webbs Estate Agents have pleasure in offering this well maintained extended detached family home, situated in a popular location, being close to all local amenities and good schools. Briefly comprising: porch, guest WC, through hallway, modern kitchen, lounge and dining room. To the first floor there is a landing leading to three good sized bedrooms and family bathroom. Externally there is a private driveway, garage, fore garden and private rear garden.

## **Rooms and Dimensions**

PORCH GUEST WC THROUGH HALLWAY MODERN KITCHEN 10'9" x 8'4" (3.28m x 2.55m) LOUNGE 19'10" x 10'11" (6.06m x 3.33m) DINING ROOM 18'6" x 6'7" (5.65m x 2.01m) LANDING BEDROOM ONE 11'1" x 10'5" (3.40m x 3.18m)