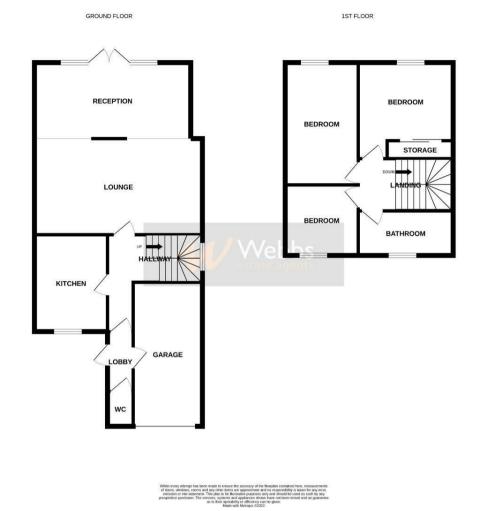

Webbs Estate Agents have pleasure in offering this well maintained extended detached family home, situated in a popular location, being close to all local amenities and good schools. Briefly comprising: porch, guest WC, through hallway, modern kitchen, lounge and dining room. To the first floor there is a landing leading to three good sized bedrooms and family bathroom. Externally there is a private driveway, garage, fore garden and private rear garden.

## **Rooms and Dimensions**

PORCH GUEST WC THROUGH HALLWAY MODERN KITCHEN 10'9" x 8'4" (3.28m x 2.55m) LOUNGE 19'10" x 10'11" (6.06m x 3.33m) DINING ROOM 18'6" x 6'7" (5.65m x 2.01m) LANDING BEDROOM ONE 11'1" x 10'5" (3.40m x 3.18m)

BEDROOM THREE 8'10" x 7'8" (2.70m x 2.35m) FAMILY BATHROOM 10'3" x 4'5" (3.14m x 1.37m) PRIVATE REAR GARDEN DRIVEWAY GARAGE Material Information WB COAL MINING CONNECTIVITY: PARKING PROPERTY TYPE & CONSTRUCTION ROOMS UTILITIES