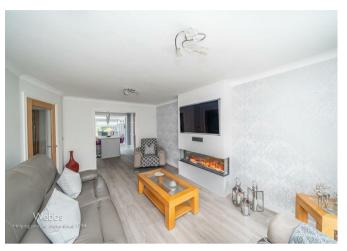

## **Rooms and Dimensions**

AWAITING VENDOR APPROVAL

THROUGH HALLWAY

**GUEST WC** 

**FORMAL LOUNGE** 

16'11" x 11'3" (5.16m x 3.45m)

**OPEN PLAN LIVING** 

KITCHEN DINER