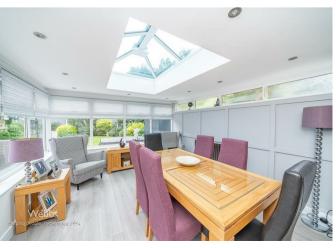

25'6" x 12'4" max (7.79m x 3.76m max)

**ORANGERY** 

12'2" x 11'6" (3.71m x 3.51m)

**UTILITY ROOM** 

LANDING

BEDROOM ONE

13'8" x 12'4" (4.17m x 3.78m)

**ENSUITE** 