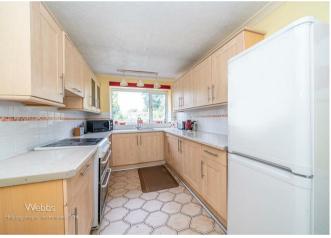

## **Rooms and Dimensions**

**DRAFT DETAILS** 

**ENTRANCE HALLWAY** 

THROUGH LOUNGE DINER

25'11" x 11'11" (7.909 x 3.655)

CONSERVATORY

10'2" x 8'2" (3.111 x 2.491)

**SPACIOUS KITCHEN** 

13'7" x 8'8" (4.152 x 2.647)

LARGE UTILITY

14'1" x 8'7" (4.302 x 2.623)

**GUEST WC** 

INTEGRAL GARAGE

17'9" x 8'11" (5.422 x 2.741)

LANDING

**BEDROOM ONE** 