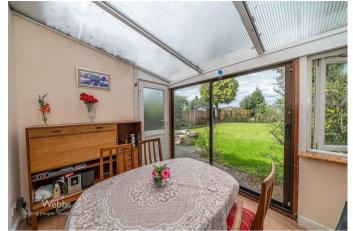

## **Rooms and Dimensions**

**DRAFT DETAILS** 

**ENTRANCE HALLWAY** 

THROUGH LOUNGE DINER

25'11" x 11'11" (7.909 x 3.655)

CONSERVATORY

10'2" x 8'2" (3.111 x 2.491)

**SPACIOUS KITCHEN** 