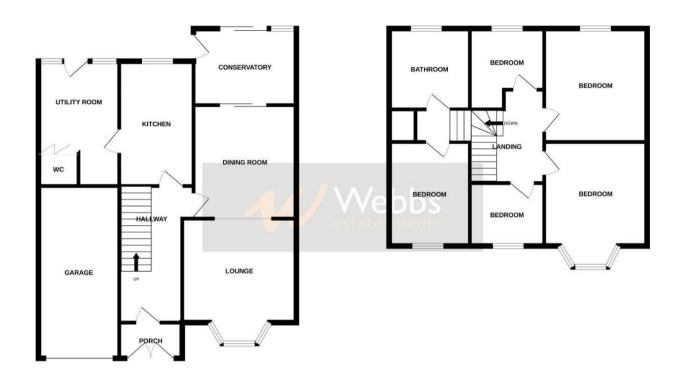

## **Rooms and Dimensions**

**DRAFT DETAILS** 

**ENTRANCE HALLWAY** 

THROUGH LOUNGE DINER

25'11" x 11'11" (7.909 x 3.655)

CONSERVATORY

10'2" x 8'2" (3.111 x 2.491)

**SPACIOUS KITCHEN** 

13'7" x 8'8" (4.152 x 2.647)

LARGE UTILITY

14'1" x 8'7" (4.302 x 2.623)

**GUEST WC** 

INTEGRAL GARAGE

17'9" x 8'11" (5.422 x 2.741)

LANDING

**BEDROOM ONE** 

13'2" x 11'1" (4.038 x 3.397)

**BEDROOM TWO** 

12'0" x 10'11" (3.664 x 3.340)

**BEDROOM THREE** 

13'2" x 8'10" (4.036 x 2.697)

BEDROOM FOUR

8'5" x 7'9" (2.568 x 2.379)

BEDROOM FIVE

8'1" x 7'9" (2.464 x 2.369)

FOUR PIECE FAMILY BATHROOM

8'9" x 8'4" (2.675 x 2.552)

LARGE REAR GARDEN

FRONT GARDEN AND DRIVEWAY

FOR A VIEWING PLEASE CALL 01922 663399

GROUND FLOOR 1ST FLOOR

Whist every attempt has been made to ensure the accuracy of the floorpian cortained term, measurements of doors, involves, norms and any other lems are approximate and to responsibility is idented from principle of doors, involves, more and involves of the statement. This plan is for illustrative purposes only and should be used as such by any prospective purchaser. The spin is for illustrative purpose only and should be used as such by any prospective purchaser. The scheduling of the statement of the statement of the scheduling of the scheduling