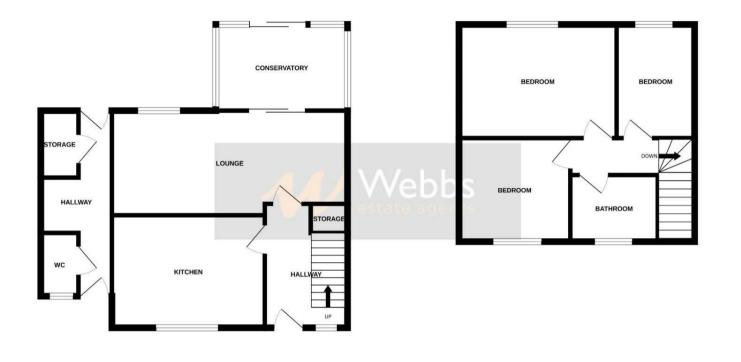

## **Rooms and Dimensions**

| Entrance Hallway                               | OUTSIDE                                 |
|------------------------------------------------|-----------------------------------------|
| Lounge                                         | Parking To Front                        |
| 20'9" x 9'0" (6.34m x 2.75m)                   | Store / Workshop                        |
| <b>Kitchen</b><br>13'5" x 9'9" (4.09m x 2.98m) | Side Entrance With WC                   |
| Conservatory                                   | Garden                                  |
| First Floor                                    | Auctioneers comments                    |
| Landing                                        | COAL MINING                             |
| Bedroom One                                    | CONNECTIVITY:                           |
| 9'1" x 13'5" (2.77m x 4.09m)                   | PARKING                                 |
| Bedroom Two                                    | <b>PROPERTY TYPE &amp; CONSTRUCTION</b> |
| 10'2" x 9'8" (3.1m x 2.97m)                    | ROOMS                                   |
| Bedroom Three<br>6'8" x 9'1" (2.04m x 2.77m)   | UTILITIES                               |
| Family Bathroom                                | Identification Checks                   |

- SOLD BY MODERN METHOD OF AUCTION WITH NO ONWARD CHAIN
- LOUNGE DINER
- OFF ROAD PARKING
- WELL PRESENTED THROUGHOUT

GROUND FLOOR

1ST FLOOR

Whilst every attempt has been made to ensure the accuracy of the floorplan contained here, measurements of doors, windows, rooms and any other items are approximate and no responsibility is taken for any erorr, omission or mis-statement. This plan is for illustrive purposes only and should be used as such by any prospective purchaser. The services, systems and appliances shown have not been tested and no guarantee as to their operability or efficiency can be given. Made with Metropix ©2023