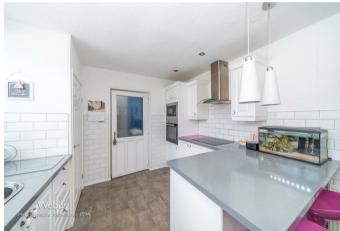

## **Rooms and Dimensions**

**Entrance Hallway** 

Lounge

20'9" x 9'0" (6.34m x 2.75m)

Kitchen

13'5" x 9'9" (4.09m x 2.98m)

Conservatory

First Floor