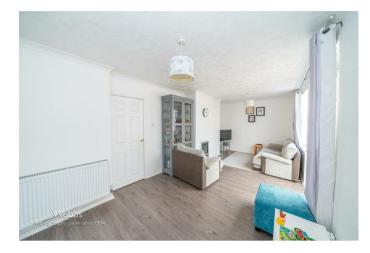

## **Rooms and Dimensions**

**Entrance Hallway** 

Lounge

20'9" x 9'0" (6.34m x 2.75m)

Kitchen

13'5" x 9'9" (4.09m x 2.98m)

Conservatory

First Floor