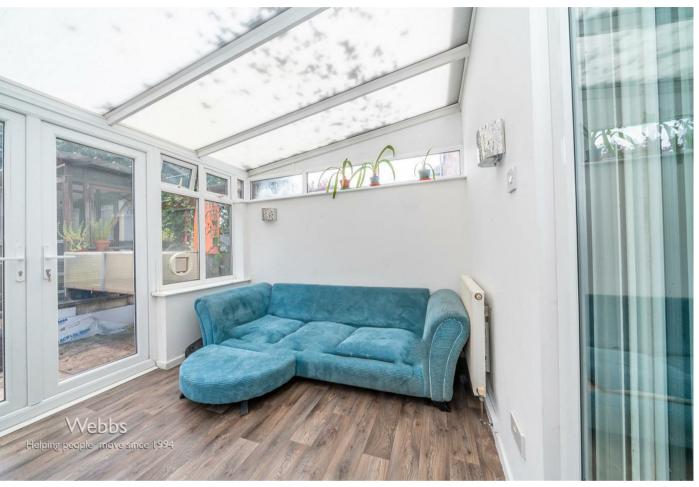

## **Rooms and Dimensions**

**Entrance Hallway** 

Lounge

20'9" x 9'0" (6.34m x 2.75m)

Kitchen

13'5" x 9'9" (4.09m x 2.98m)

Conservatory

First Floor