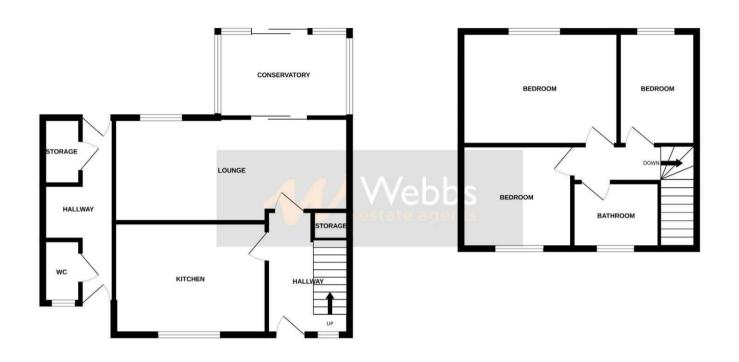

## **Rooms and Dimensions**

**Entrance Hallway** 

Lounge

20'9" x 9'0" (6.34m x 2.75m)

Kitchen

13'5" x 9'9" (4.09m x 2.98m)

Conservatory

First Floor

Landing

**Bedroom One** 

9'1" x 13'5" (2.77m x 4.09m)

**Bedroom Two** 

10'2" x 9'8" (3.1m x 2.97m)

**Bedroom Three** 

6'8" x 9'1" (2.04m x 2.77m)

**Family Bathroom** 

OUTSIDE

Parking To Front

Store / Workshop

**Side Entrance With WC** 

Garden

**COAL MINING** 

CONNECTIVITY:

**PARKING** 

**PROPERTY TYPE & CONSTRUCTION** 

ROOMS

UTILITIES

GROUND FLOOR 1ST FLOOR

Whilst every attempt has been made to ensure the accuracy of the floorplan contained here, measurements of doors, windows, rooms and any other items are approximate and no responsibility is taken for any error, omission or mis-statement. This plan is for litterative purposes only and should be used as such by any prospective purchaser. The services, systems and appliances shown have not been tested and no guarantee as to their operability or efficiency and be given.

Made with Metropix ©2023

Webbs Estate Agents - endeavour to maintain accurate depictions of properties in Virtual Tours, Floor Plans and descriptions, however, these are intended only as a guide and purchasers must satisfy themselves by personal inspection.