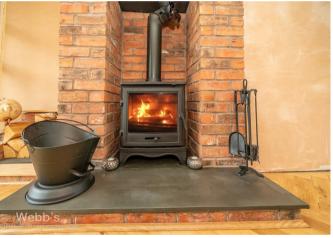

Webbs Estate Agents are delighted to offer for sale this rather wonderful corner plot extended semi-detached home with an absolute plethora of opportunity for further expansion. This lovely home very briefly comprises of porchway, hallway, STUNNING lounge with NEW oak flooring and log burner, REFITTED kitchen, dining room, storage room, landing, two double bedrooms and shower room, Externally there is a private driveway, car port and a wonderful southerly facing rear garden being low maintenance and very private indeed.

## **Rooms and Dimensions**

AWAITING VENDOR APPROVAL

**PORCH** 

THROUGH HALLWAY

LOUNGE WITH LOG BURNER

20'6" x 10'11" (6.26m x 3.33m)

REFITTED KITCHEN

7'7" x 9'6" (2.32m x 2.91m)