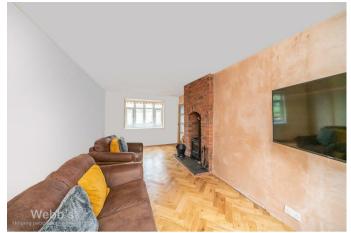

Webbs Estate Agents are delighted to offer for sale this rather wonderful corner plot extended semi-detached home with an absolute plethora of opportunity for further expansion. This lovely home very briefly comprises of porchway, hallway, STUNNING lounge with NEW oak flooring and log burner, REFITTED kitchen, dining room, storage room, landing, two double bedrooms and shower room, Externally there is a private driveway, car port and a wonderful southerly facing rear garden being low maintenance and very private indeed.

## **Rooms and Dimensions**

AWAITING VENDOR APPROVAL

**PORCH** 

THROUGH HALLWAY

LOUNGE WITH LOG BURNER

20'6" x 10'11" (6.26m x 3.33m)

REFITTED KITCHEN

7'7" x 9'6" (2.32m x 2.91m)