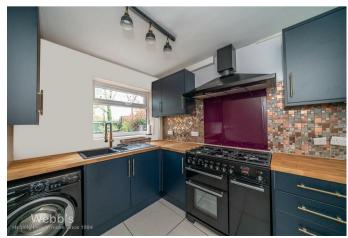

Webbs Estate Agents are delighted to offer for sale this rather wonderful corner plot extended semi-detached home with an absolute plethora of opportunity for further expansion. This lovely home very briefly comprises of porchway, hallway, STUNNING lounge with NEW oak flooring and log burner, REFITTED kitchen, dining room, storage room, landing, two double bedrooms and shower room, Externally there is a private driveway, car port and a wonderful southerly facing rear garden being low maintenance and very private indeed.

## **Rooms and Dimensions**

AWAITING VENDOR APPROVAL

**PORCH** 

THROUGH HALLWAY

LOUNGE WITH LOG BURNER

20'6" x 10'11" (6.26m x 3.33m)

REFITTED KITCHEN

7'7" x 9'6" (2.32m x 2.91m)