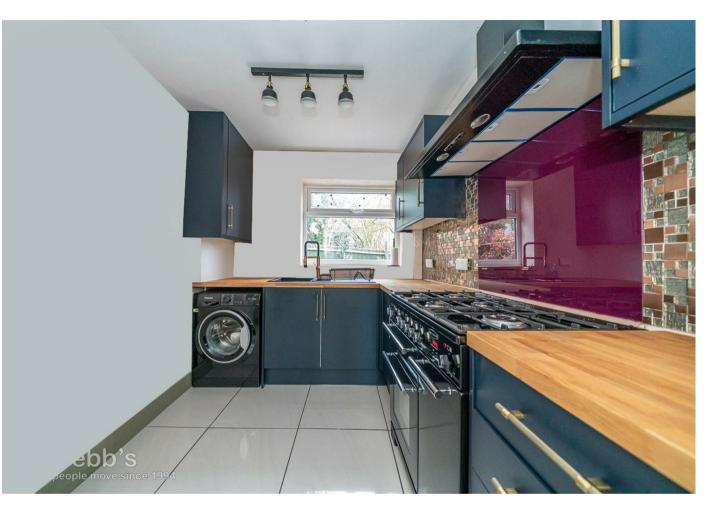

## **Rooms and Dimensions**

AWAITING VENDOR APPROVAL

**PORCH** 

THROUGH HALLWAY

LOUNGE WITH LOG BURNER

20'6" x 10'11" (6.26m x 3.33m)

REFITTED KITCHEN

7'7" x 9'6" (2.32m x 2.91m)