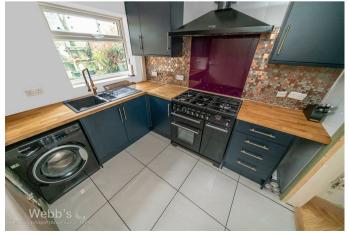

## **Rooms and Dimensions**

AWAITING VENDOR APPROVAL

**PORCH** 

THROUGH HALLWAY

LOUNGE WITH LOG BURNER

20'6" x 10'11" (6.26m x 3.33m)

REFITTED KITCHEN

7'7" x 9'6" (2.32m x 2.91m)