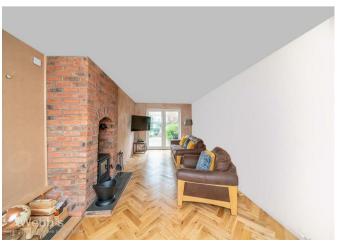

Webbs Estate Agents are delighted to offer for sale this rather wonderful corner plot extended semi-detached home with an absolute plethora of opportunity for further expansion. This lovely home very briefly comprises of porchway, hallway, STUNNING lounge with NEW oak flooring and log burner, REFITTED kitchen, dining room, storage room, landing, two double bedrooms and shower room, Externally there is a private driveway, car port and a wonderful southerly facing rear garden being low maintenance and very private indeed.

## **Rooms and Dimensions**

AWAITING VENDOR APPROVAL

**PORCH** 

THROUGH HALLWAY

LOUNGE WITH LOG BURNER

20'6" x 10'11" (6.26m x 3.33m)

REFITTED KITCHEN

7'7" x 9'6" (2.32m x 2.91m)