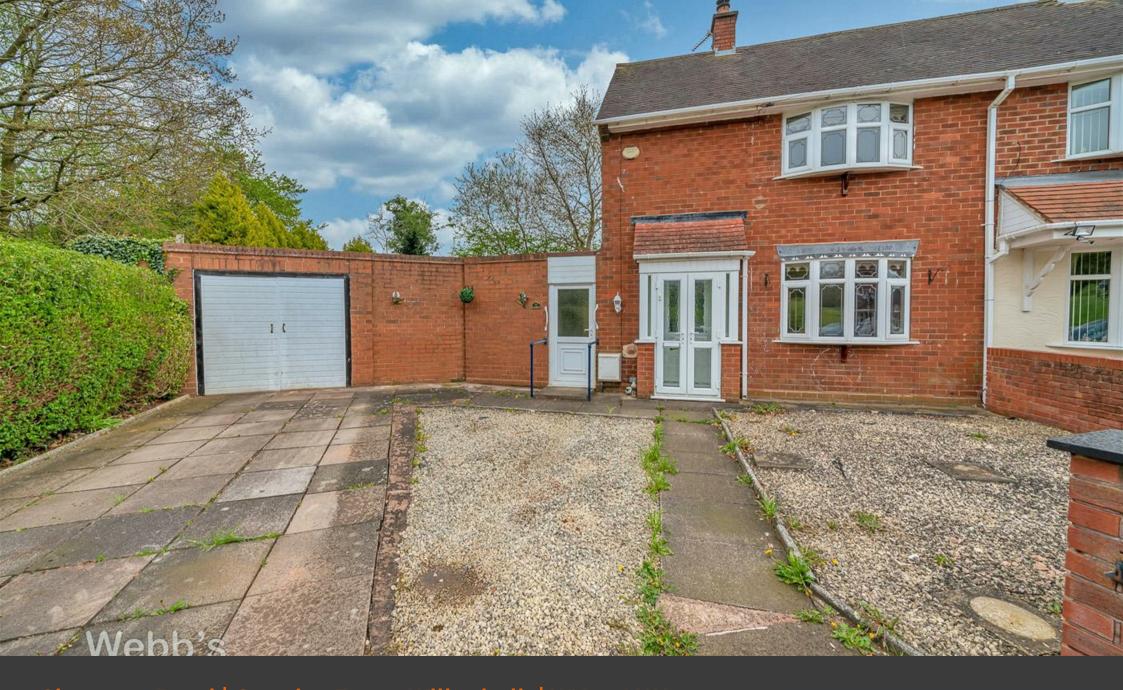

Simmons Road | Coppice Farm, Willenhall, | WV11 2NU Offers Over £210,000

Webbs Estate Agents are delighted to offer for sale this rather wonderful corner plot extended semi-detached home with an absolute plethora of opportunity for further expansion. This lovely home very briefly comprises of porchway, hallway, STUNNING lounge with NEW oak flooring and log burner, REFITTED kitchen, dining room, storage room, landing, two double bedrooms and shower room, Externally there is a private driveway, car port and a wonderful southerly facing rear garden being low maintenance and very private indeed.

**WET ROOM** 

**PRIVATE GARDENS** 

**PRIVATE DRIVEWAY** 

**COAL MINING** 

**CONNECTIVITY:** 

**PARKING** 

**PROPERTY TYPE & CONSTRUCTION** 

ROOMS