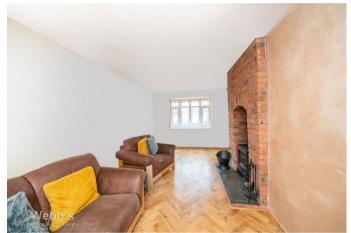

Webbs Estate Agents are delighted to offer for sale this rather wonderful corner plot extended semi-detached home with an absolute plethora of opportunity for further expansion. This lovely home very briefly comprises of porchway, hallway, STUNNING lounge with NEW oak flooring and log burner, REFITTED kitchen, dining room, storage room, landing, two double bedrooms and shower room, Externally there is a private driveway, car port and a wonderful southerly facing rear garden being low maintenance and very private indeed.

## **Rooms and Dimensions**

AWAITING VENDOR APPROVAL

**PORCH** 

THROUGH HALLWAY

LOUNGE WITH LOG BURNER

20'6" x 10'11" (6.26m x 3.33m)

REFITTED KITCHEN

7'7" x 9'6" (2.32m x 2.91m)