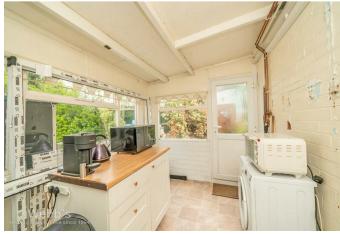

**DINING / GARDEN ROOM** 

12'0" x 7'7" (3.68m x 2.32m)

STORE ROOM

LANDING

BEDROOM ONE

13'11" x 10'5" (4.25m x 3.20m)

**BEDROOM TWO** 

11'0" x 9'6" (3.36m x 2.91m)