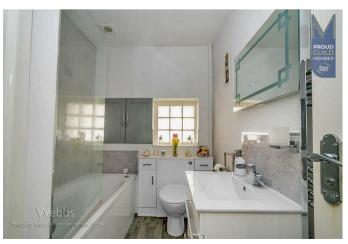

15'7" x 8'0" (4.75m x 2.44m)

WC

**Bedroom Four/Study** 

7'6" x 6'9" (2.31m x 2.06m)

**Family Bathroom** 

- Externally -

**Secure Gated Driveway** 

**Enclosed Rear Garden** 