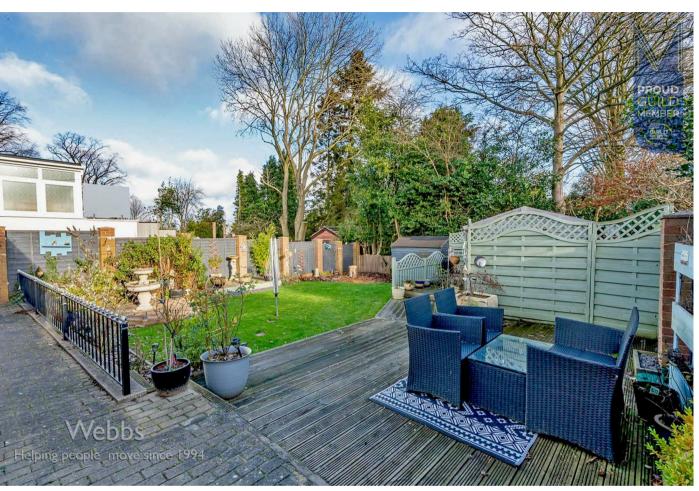

Externally there is ample parking via the secure gated driveway to the front and to the rear is a fully enclosed garden featuring both paved and decked seating area and large lawned space. A truly lovely space ideal for a family. Call us TODAY to arrange your early viewing and avoid missing out.

15'7" x 8'0" (4.75m x 2.44m)

WC

**Bedroom Four/Study** 

7'6" x 6'9" (2.31m x 2.06m)

**Family Bathroom** 

- Externally -

**Secure Gated Driveway** 

**Enclosed Rear Garden** 