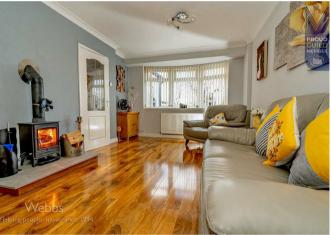

Internally this split level home comprises of a hallway, spacious kitchen/diner, utility room, large lounge, sun room, THREE/FOUR bedrooms with the fourth currently being used as a study, family bathroom and WC.

## **Rooms and Dimensions**

- Internally -

Hallway

Kitchen/Breakfast Room

19'3" x 8'5" (5.89m x 2.59m)

**Utility Room** 

11'1" x 8'2" (3.40m x 2.49m)

Lounge

17'7" x 12'7" (5.38m x 3.84m)

Sun Room

13'3" x 7'10" (4.06m x 2.41m)

**Bedroom One** 

12'4" x 9'10" (3.78m x 3.00m)

**Bedroom Two** 

12'7" x 11'10" (3.84m x 3.61m)

**Bedroom Three** 