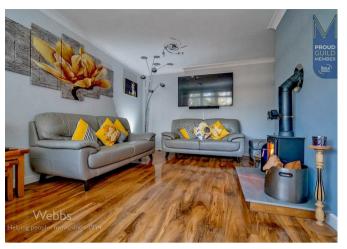

Internally this split level home comprises of a hallway, spacious kitchen/diner, utility room, large lounge, sun room, THREE/FOUR bedrooms with the fourth currently being used as a study, family bathroom and WC.

## **Rooms and Dimensions**

- Internally -

Hallway

Kitchen/Breakfast Room

19'3" x 8'5" (5.89m x 2.59m)

**Utility Room** 

11'1" x 8'2" (3.40m x 2.49m)

Lounge

17'7" x 12'7" (5.38m x 3.84m)

Sun Room

13'3" x 7'10" (4.06m x 2.41m)

**Bedroom One** 

12'4" x 9'10" (3.78m x 3.00m)

**Bedroom Two** 

12'7" x 11'10" (3.84m x 3.61m)

**Bedroom Three** 