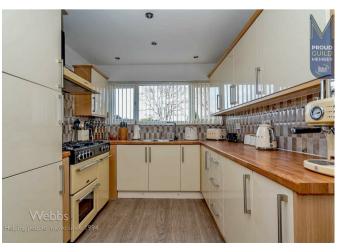

Internally this split level home comprises of a hallway, spacious kitchen/diner, utility room, large lounge, sun room, THREE/FOUR bedrooms with the fourth currently being used as a study, family bathroom and WC.

## **Rooms and Dimensions**

- Internally -

Hallway

Kitchen/Breakfast Room

19'3" x 8'5" (5.89m x 2.59m)

**Utility Room** 

11'1" x 8'2" (3.40m x 2.49m)

Lounge