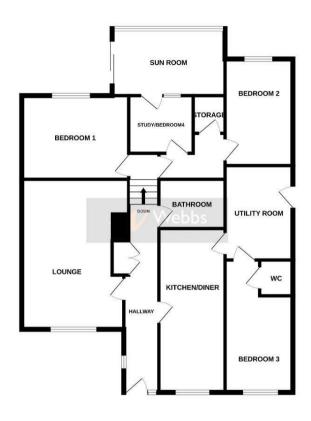

Internally this split level home comprises of a hallway, spacious kitchen/diner, utility room, large lounge, sun room, THREE/FOUR bedrooms with the fourth currently being used as a study, family bathroom and WC.

## **Rooms and Dimensions**

- Internally -

Hallway

Kitchen/Breakfast Room

19'3" x 8'5" (5.89m x 2.59m)

**Utility Room** 

11'1" x 8'2" (3.40m x 2.49m)

Lounge

17'7" x 12'7" (5.38m x 3.84m)

Sun Room

13'3" x 7'10" (4.06m x 2.41m)

**Bedroom One** 

12'4" x 9'10" (3.78m x 3.00m)

**Bedroom Two** 

12'7" x 11'10" (3.84m x 3.61m)

**Bedroom Three** 

15'7" x 8'0" (4.75m x 2.44m)

WC

**Bedroom Four/Study** 

7'6" x 6'9" (2.31m x 2.06m)

**Family Bathroom** 

- Externally -

**Secure Gated Driveway** 

**Enclosed Rear Garden** 

## GROUND FLOOR

What every accompt has been made to ensure the accuracy of the Scorpian contained here, measurements of doors, windows, command any other items are approximate and on reciproriality to laten for any error, entrainer or mission or mission or may be also the filest take purposes only and should be used as each by any prospective purchaser. The services, syntemic purposes only have not been to been tested and no guarantee.