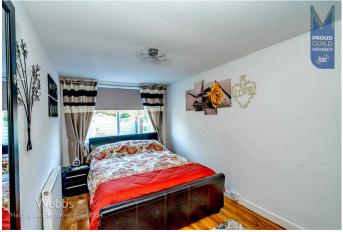

17'7" x 12'7" (5.38m x 3.84m)

Sun Room

13'3" x 7'10" (4.06m x 2.41m)

**Bedroom One** 

12'4" x 9'10" (3.78m x 3.00m)

**Bedroom Two** 

12'7" x 11'10" (3.84m x 3.61m)

**Bedroom Three** 