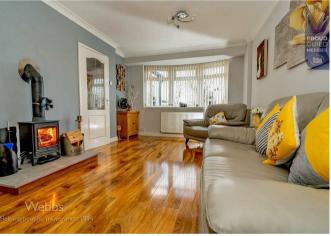

Internally this split level home comprises of a hallway, spacious kitchen/diner, utility room, large lounge, sun room, THREE/FOUR bedrooms with the fourth currently being used as a study, family bathroom and WC.

## **Rooms and Dimensions**

- Internally -

Hallway

Kitchen/Breakfast Room

19'3" x 8'5" (5.89m x 2.59m)

**Utility Room** 

11'1" x 8'2" (3.40m x 2.49m)

Lounge

17'7" x 12'7" (5.38m x 3.84m)

Sun Room

13'3" x 7'10" (4.06m x 2.41m)

**Bedroom One** 

12'4" x 9'10" (3.78m x 3.00m)

**Bedroom Two** 

12'7" x 11'10" (3.84m x 3.61m)

**Bedroom Three** 