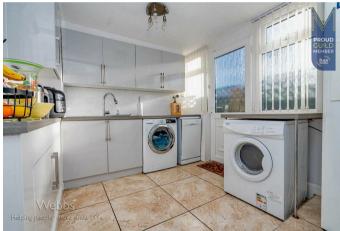

Internally this split level home comprises of a hallway, spacious kitchen/diner, utility room, large lounge, sun room, THREE/FOUR bedrooms with the fourth currently being used as a study, family bathroom and WC.

## **Rooms and Dimensions**

- Internally -

Hallway

Kitchen/Breakfast Room

19'3" x 8'5" (5.89m x 2.59m)

**Utility Room** 

11'1" x 8'2" (3.40m x 2.49m)

Lounge