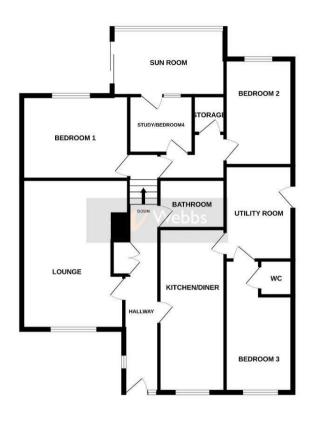

Internally this split level home comprises of a hallway, spacious kitchen/diner, utility room, large lounge, sun room, THREE/FOUR bedrooms with the fourth currently being used as a study, family bathroom and WC.

## **Rooms and Dimensions**

- Internally -

Hallway

Kitchen/Breakfast Room

19'3" x 8'5" (5.89m x 2.59m)

**Utility Room** 

11'1" x 8'2" (3.40m x 2.49m)

Lounge

17'7" x 12'7" (5.38m x 3.84m)

Sun Room

13'3" x 7'10" (4.06m x 2.41m)

**Bedroom One** 

12'4" x 9'10" (3.78m x 3.00m)

**Bedroom Two** 

12'7" x 11'10" (3.84m x 3.61m)

**Bedroom Three** 

15'7" x 8'0" (4.75m x 2.44m)

WC

**Bedroom Four/Study** 

7'6" x 6'9" (2.31m x 2.06m)

Family Bathroom

- Externally -

**Secure Gated Driveway** 

**Enclosed Rear Garden** 

## GROUND FLOOR

What every accompt has been made to ensure the accuracy of the Scorpian contained here, measurements of doors, windows, command any other items are approximate and on reciproriality to laten for any error, entrainer or mission or mission or may be also the filest take purposes only and should be used as each by any prospective purchaser. The services, syntemic purposes only have not been to been tested and no guarantee.