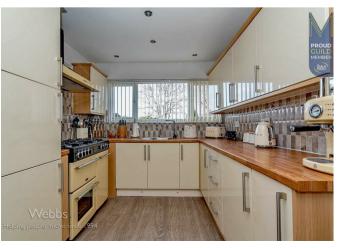

Internally this split level home comprises of a hallway, spacious kitchen/diner, utility room, large lounge, sun room, THREE/FOUR bedrooms with the fourth currently being used as a study, family bathroom and WC.

## **Rooms and Dimensions**

- Internally -

Hallway

Kitchen/Breakfast Room

19'3" x 8'5" (5.89m x 2.59m)

**Utility Room** 

11'1" x 8'2" (3.40m x 2.49m)

Lounge