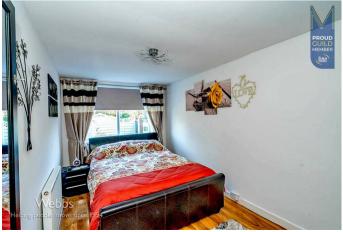

Internally this split level home comprises of a hallway, spacious kitchen/diner, utility room, large lounge, sun room, THREE/FOUR bedrooms with the fourth currently being used as a study, family bathroom and WC.

17'7" x 12'7" (5.38m x 3.84m)

Sun Room

13'3" x 7'10" (4.06m x 2.41m)

**Bedroom One** 

12'4" x 9'10" (3.78m x 3.00m)

**Bedroom Two** 

12'7" x 11'10" (3.84m x 3.61m)

**Bedroom Three** 

15'7" x 8'0" (4.75m x 2.44m)

WC

**Bedroom Four/Study** 

7'6" x 6'9" (2.31m x 2.06m)

Family Bathroom

- Externally -

**Secure Gated Driveway** 

**Enclosed Rear Garden** 