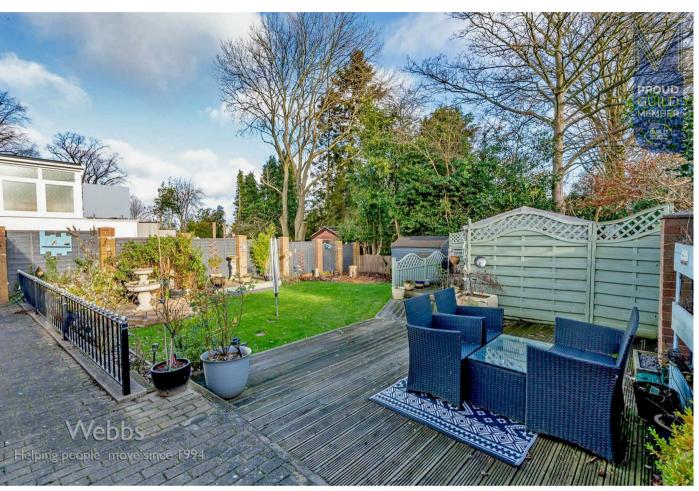

Externally there is ample parking via the secure gated driveway to the front and to the rear is a fully enclosed garden featuring both paved and decked seating area and large lawned space. A truly lovely space ideal for a family. Call us TODAY to arrange your early viewing and avoid missing out.

15'7" x 8'0" (4.75m x 2.44m)

WC

**Bedroom Four/Study** 

7'6" x 6'9" (2.31m x 2.06m)

Family Bathroom

- Externally -

**Secure Gated Driveway** 

**Enclosed Rear Garden** 