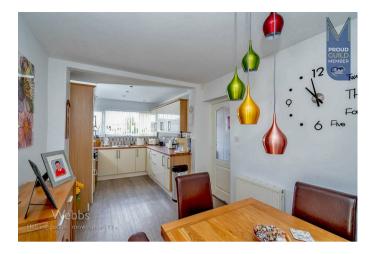

Internally this split level home comprises of a hallway, spacious kitchen/diner, utility room, large lounge, sun room, THREE/FOUR bedrooms with the fourth currently being used as a study, family bathroom and WC.

## **Rooms and Dimensions**

- Internally -

Hallway

Kitchen/Breakfast Room

19'3" x 8'5" (5.89m x 2.59m)

**Utility Room** 

11'1" x 8'2" (3.40m x 2.49m)

Lounge