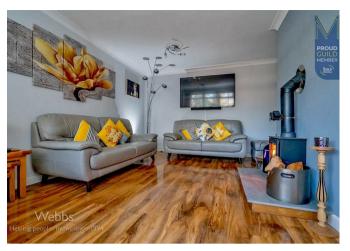

Internally this split level home comprises of a hallway, spacious kitchen/diner, utility room, large lounge, sun room, THREE/FOUR bedrooms with the fourth currently being used as a study, family bathroom and WC.

## **Rooms and Dimensions**

- Internally -

Hallway

Kitchen/Breakfast Room

19'3" x 8'5" (5.89m x 2.59m)

**Utility Room** 

11'1" x 8'2" (3.40m x 2.49m)

Lounge

17'7" x 12'7" (5.38m x 3.84m)

Sun Room

13'3" x 7'10" (4.06m x 2.41m)

**Bedroom One** 

12'4" x 9'10" (3.78m x 3.00m)

**Bedroom Two** 

12'7" x 11'10" (3.84m x 3.61m)

**Bedroom Three** 