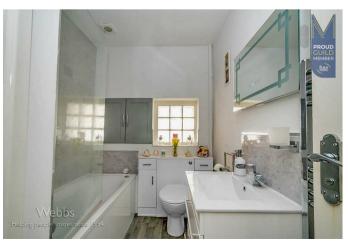

Internally this split level home comprises of a hallway, spacious kitchen/diner, utility room, large lounge, sun room, THREE/FOUR bedrooms with the fourth currently being used as a study, family bathroom and WC.

15'7" x 8'0" (4.75m x 2.44m)

WC

**Bedroom Four/Study** 

7'6" x 6'9" (2.31m x 2.06m)

Family Bathroom

- Externally -

**Secure Gated Driveway** 

**Enclosed Rear Garden** 