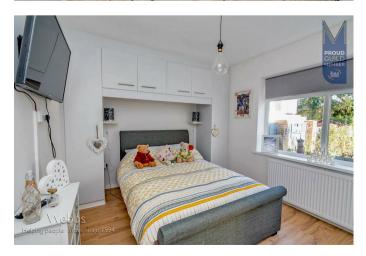

Internally this split level home comprises of a hallway, spacious kitchen/diner, utility room, large lounge, sun room, THREE/FOUR bedrooms with the fourth currently being used as a study, family bathroom and WC.

17'7" x 12'7" (5.38m x 3.84m)

Sun Room

13'3" x 7'10" (4.06m x 2.41m)

**Bedroom One** 

12'4" x 9'10" (3.78m x 3.00m)

**Bedroom Two** 

12'7" x 11'10" (3.84m x 3.61m)

**Bedroom Three** 