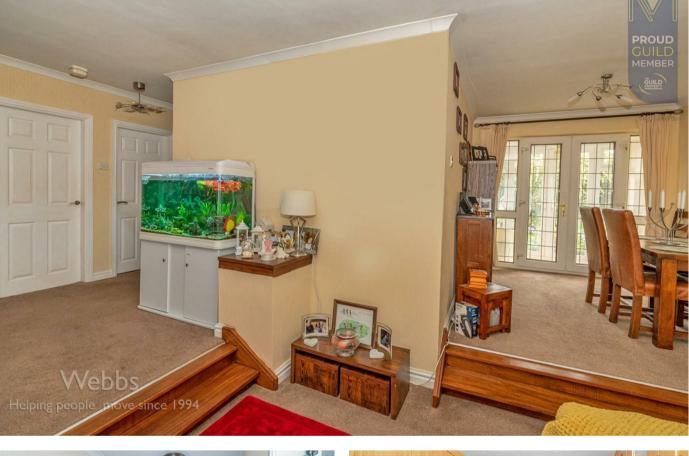

Internally this spacious property comprises of a porch, reception hall, large lounge area, dining area, sun room, modern kitchen, utility room, THREE well proportioned bedrooms and bathroom. Externally there is ample parking to the front via the large gated driveway. There is also a garage and fully enclosed rear garden.

## **Rooms and Dimensions**

- Internally -

Porch

**Reception Hallway** 

**Lounge Area** 

20'3" x 11'6" (6.19m x 3.53m)

**Dining Area** 

10'4" x 8'2" (3.17m x 2.49m)