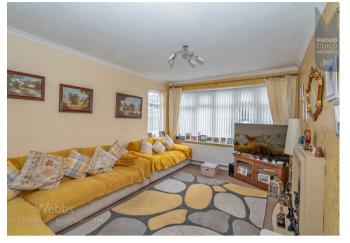

Internally this spacious property comprises of a porch, reception hall, large lounge area, dining area, sun room, modern kitchen, utility room, THREE well proportioned bedrooms and bathroom. Externally there is ample parking to the front via the large gated driveway. There is also a garage and fully enclosed rear garden.

## **Rooms and Dimensions**

- Internally -

Porch

**Reception Hallway** 

**Lounge Area** 

20'3" x 11'6" (6.19m x 3.53m)

**Dining Area** 

10'4" x 8'2" (3.17m x 2.49m)