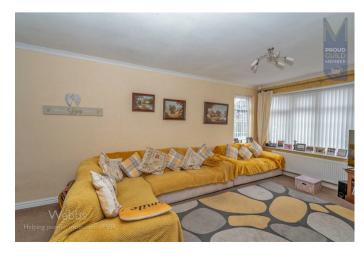

Internally this spacious property comprises of a porch, reception hall, large lounge area, dining area, sun room, modern kitchen, utility room, THREE well proportioned bedrooms and bathroom. Externally there is ample parking to the front via the large gated driveway. There is also a garage and fully enclosed rear garden.

## **Rooms and Dimensions**

- Internally -

Porch

**Reception Hallway** 

**Lounge Area** 

20'3" x 11'6" (6.19m x 3.53m)

**Dining Area** 

10'4" x 8'2" (3.17m x 2.49m)