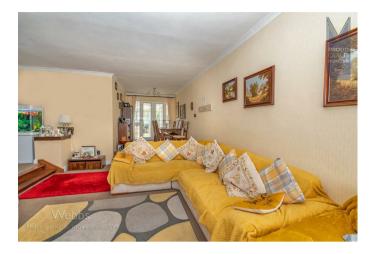

Internally this spacious property comprises of a porch, reception hall, large lounge area, dining area, sun room, modern kitchen, utility room, THREE well proportioned bedrooms and bathroom. Externally there is ample parking to the front via the large gated driveway. There is also a garage and fully enclosed rear garden.

## **Key Features**

- SUPERB DETACHED BUNGALOW
- LARGE LOUNGE & DINING AREAS
- SUN ROOM
- ENCLOSED REAR GARDEN

- THREE BEDROOMS
- MODERN KITCHEN
- AMPLE PARKING & GARAGE
- VERY WELL PRESENTED

## **Rooms and Dimensions**

- Internally -

Porch

**Reception Hallway** 

**Lounge Area** 

20'3" x 11'6" (6.19m x 3.53m)

**Dining Area** 

10'4" x 8'2" (3.17m x 2.49m)