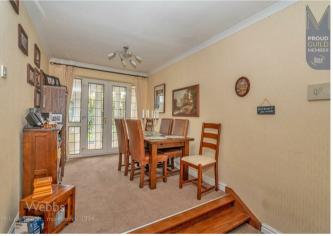

Internally this spacious property comprises of a porch, reception hall, large lounge area, dining area, sun room, modern kitchen, utility room, THREE well proportioned bedrooms and bathroom. Externally there is ample parking to the front via the large gated driveway. There is also a garage and fully enclosed rear garden.

## **Rooms and Dimensions**

- Internally -

Porch

**Reception Hallway** 

**Lounge Area** 

20'3" x 11'6" (6.19m x 3.53m)

**Dining Area** 

10'4" x 8'2" (3.17m x 2.49m)