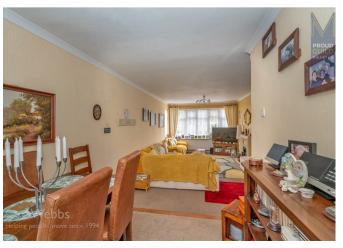

Internally this spacious property comprises of a porch, reception hall, large lounge area, dining area, sun room, modern kitchen, utility room, THREE well proportioned bedrooms and bathroom. Externally there is ample parking to the front via the large gated driveway. There is also a garage and fully enclosed rear garden.

## **Rooms and Dimensions**

- Internally -

Porch

**Reception Hallway** 

**Lounge Area** 

20'3" x 11'6" (6.19m x 3.53m)

**Dining Area** 

10'4" x 8'2" (3.17m x 2.49m)