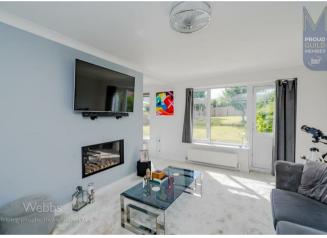

Internally this property comprises of an entrance porch, open plan hallway/dining area, spacious lounge area, kitchen and guest WC on the ground floor. Upstairs features THREE well sized bedrooms and family bathroom.

## **Rooms and Dimensions**

- Ground Floor -

**Entrance Porch** 

Open Plan Hall/ Dining Area 15'10" x 8'0" (4.83m x 2.44m)

**Guest WC** 

Lounge Area

15'10" x 10'11" (4.83m x 3.33m)

Kitchen