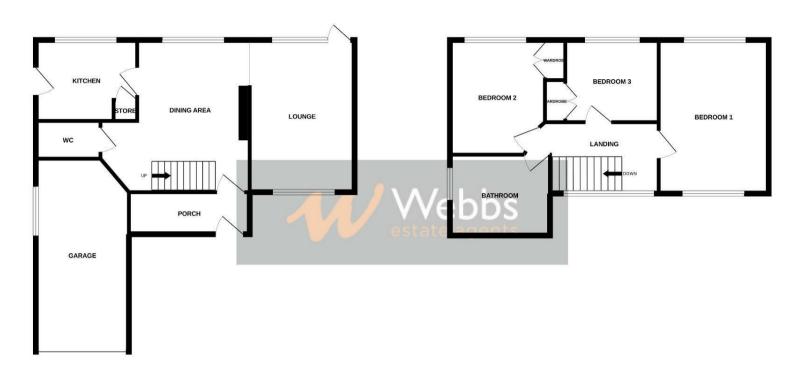

Internally this property comprises of an entrance porch, open plan hallway/dining area, spacious lounge area, kitchen and guest WC on the ground floor. Upstairs features THREE well sized bedrooms and family bathroom.

## **Rooms and Dimensions**

- Ground Floor -

**Entrance Porch** 

Open Plan Hall/ Dining Area 15'10" x 8'0" (4.83m x 2.44m)

**Guest WC** 

Lounge Area

15'10" x 10'11" (4.83m x 3.33m)

Kitchen

10'4" x 8'9" (3.15m x 2.69m)

- First Floor -

Landing

**Bedroom One** 

15'10" x 10'11" (4.83m x 3.35m)

Bedroom Two

12'4" x 10'4" max (3.76m x 3.17m max)

**Bedroom Three** 

8'11" x 7'8" (2.74m x 2.36m)

Bathroom

- Externally -

Driveway

Front Garden

Garage

Large Rear Garden

Material Information WB

**COAL MINING** 

CONNECTIVITY:

PARKING

PROPERTY TYPE & CONSTRUCTION

ROOMS

UTILITIES

GROUND FLOOR 1ST FLOOR

Whilst every attempt has been made to ensure the accuracy of the floorplan contained here, measurements of doors, windows, rooms and any other items are approximate and no responsibility is taken for any error, omission or mis-statement. This plan is for illustrative purposes only and should be used as such by any prospective purchaser. The services, systems and appliances shown have not been tested and no guarantee as to their operability or efficiency can be given.

Made with Metropix ©2022

Webbs Estate Agents - endeavour to maintain accurate depictions of properties in Virtual Tours, Floor Plans and descriptions, however, these are intended only as a guide and purchasers must satisfy themselves by personal inspection.