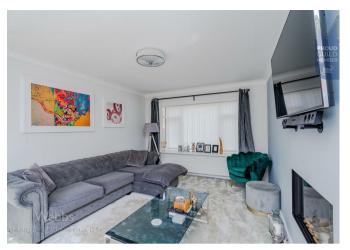

Internally this property comprises of an entrance porch, open plan hallway/dining area, spacious lounge area, kitchen and guest WC on the ground floor. Upstairs features THREE well sized bedrooms and family bathroom.

## **Rooms and Dimensions**

- Ground Floor -

**Entrance Porch** 

Open Plan Hall/ Dining Area 15'10" x 8'0" (4.83m x 2.44m)

**Guest WC** 

Lounge Area

15'10" x 10'11" (4.83m x 3.33m)

Kitchen