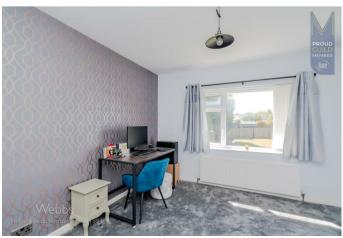

Internally this property comprises of an entrance porch, open plan hallway/dining area, spacious lounge area, kitchen and guest WC on the ground floor. Upstairs features THREE well sized bedrooms and family bathroom.

## **Rooms and Dimensions**

- Ground Floor -

**Entrance Porch** 

Open Plan Hall/ Dining Area 15'10" x 8'0" (4.83m x 2.44m)

**Guest WC** 

Lounge Area

15'10" x 10'11" (4.83m x 3.33m)

Kitchen

10'4" x 8'9" (3.15m x 2.69m)

- First Floor -

Landing

**Bedroom One** 

15'10" x 10'11" (4.83m x 3.35m)

Bedroom Two

12'4" x 10'4" max (3.76m x 3.17m max)

**Bedroom Three** 