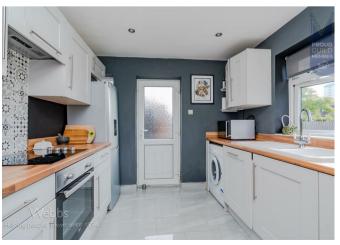

Internally this property comprises of an entrance porch, open plan hallway/dining area, spacious lounge area, kitchen and guest WC on the ground floor. Upstairs features THREE well sized bedrooms and family bathroom.

10'4" x 8'9" (3.15m x 2.69m)

- First Floor -

Landing

**Bedroom One** 

15'10" x 10'11" (4.83m x 3.35m)

Bedroom Two

12'4" x 10'4" max (3.76m x 3.17m max)

**Bedroom Three** 