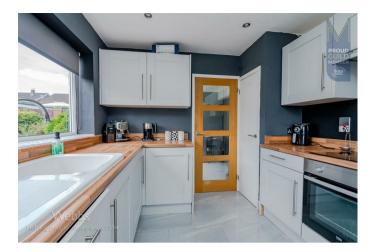

Internally this property comprises of an entrance porch, open plan hallway/dining area, spacious lounge area, kitchen and guest WC on the ground floor. Upstairs features THREE well sized bedrooms and family bathroom.

10'4" x 8'9" (3.15m x 2.69m)

- First Floor -

Landing

**Bedroom One** 

15'10" x 10'11" (4.83m x 3.35m)

Bedroom Two

12'4" x 10'4" max (3.76m x 3.17m max)

**Bedroom Three** 