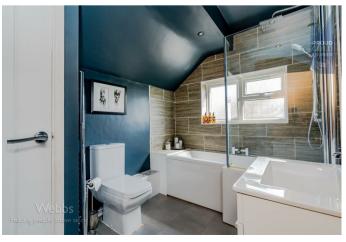

Internally this property comprises of an entrance porch, open plan hallway/dining area, spacious lounge area, kitchen and guest WC on the ground floor. Upstairs features THREE well sized bedrooms and family bathroom.

8'11" x 7'8" (2.74m x 2.36m)

Bathroom

- Externally -

Driveway

Front Garden

Garage

Large Rear Garden

Material Information WB