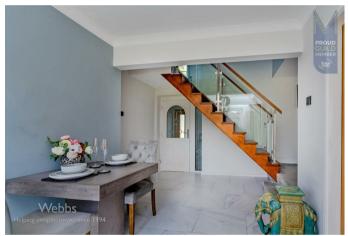

Internally this property comprises of an entrance porch, open plan hallway/dining area, spacious lounge area, kitchen and guest WC on the ground floor. Upstairs features THREE well sized bedrooms and family bathroom.

## **Rooms and Dimensions**

- Ground Floor -

**Entrance Porch** 

Open Plan Hall/ Dining Area 15'10" x 8'0" (4.83m x 2.44m)

**Guest WC** 

Lounge Area

15'10" x 10'11" (4.83m x 3.33m)

Kitchen