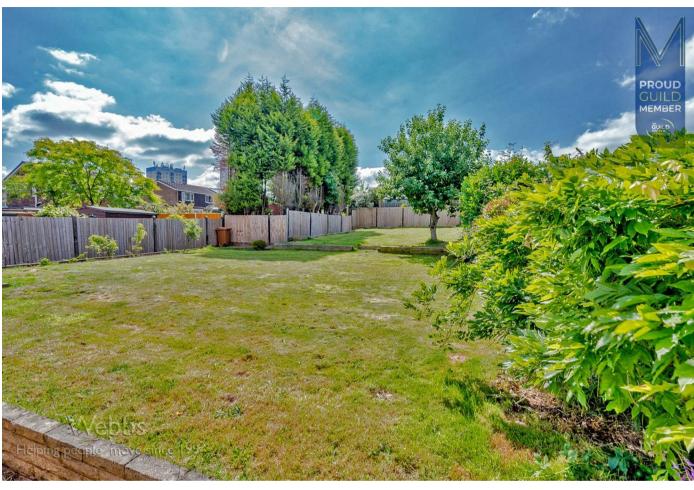

Externally there is a front garden, ample parking via the driveway, garage and side access leading to the sizeable fully enclosed rear garden giving plenty of extension potential.

An ideal family home that is very well presented and offering even more potential. Call WEBBS today to arrange your early viewing to fully appreciate everything the home has to offer.

8'11" x 7'8" (2.74m x 2.36m)

Bathroom

- Externally -

Driveway

Front Garden

Garage

Large Rear Garden

Material Information WB