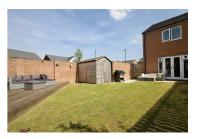

- TWO DOUBLE BEDROOMS
- OPEN PLAN LOUNGE / DINER
- SUBSTANTIAL REAR 'WEST' FACING GARDEN
- WELL PRESENTED THROUGHOUT!
- EPC B

- DOWNSTAIRS W.C
- INTEGRATED FRIDGE/FREEZER WASHER/DRYER -DISHWASHER
- DECKING AREA, SHED AND SIDE GATE ACCESS
- ALLOCATED PARKING SPACE
- FREE HOLD PROPERTY ESTATE MANAGEMENT FEES ARE APPLICABLE.