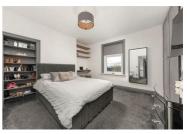

- Full renovation including rewire and plastering
- Fully boarded loft with electric supply
- Spacious living and dining areas
- Epc D

- Off-road parking for three vehicles
- Smart heating system with Wi-Fi-controlled radiators Modern electric water heating via Air Source Heat Pump
  - Contemporary kitchen with integrated appliances
  - South-facing enclosed garden with decked seating area
  - Council Tax Band A