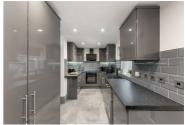

- Full renovation including rewire and plastering
- Fully boarded loft with electric supply
- Spacious living and dining areas
- Epc D

- Off-road parking for three vehicles
- Smart heating system with Wi-Fi-controlled radiators Modern electric water heating via Air Source Heat Pump
  - Contemporary kitchen with integrated appliances
  - South-facing enclosed garden with decked seating area
  - Council Tax Band A