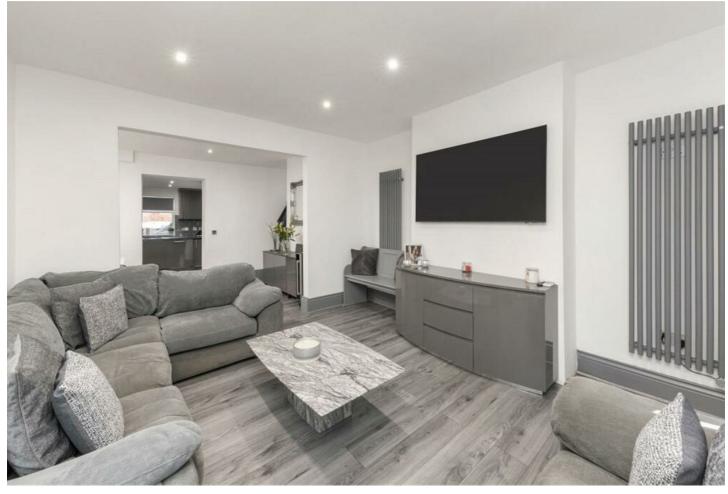

- Full renovation including rewire and plastering
- Fully boarded loft with electric supply
- Spacious living and dining areas
- Epc D

- Off-road parking for three vehicles
- Smart heating system with Wi-Fi-controlled radiators Modern electric water heating via Air Source Heat Pump
  - Contemporary kitchen with integrated appliances
  - South-facing enclosed garden with decked seating area
  - Council Tax Band A