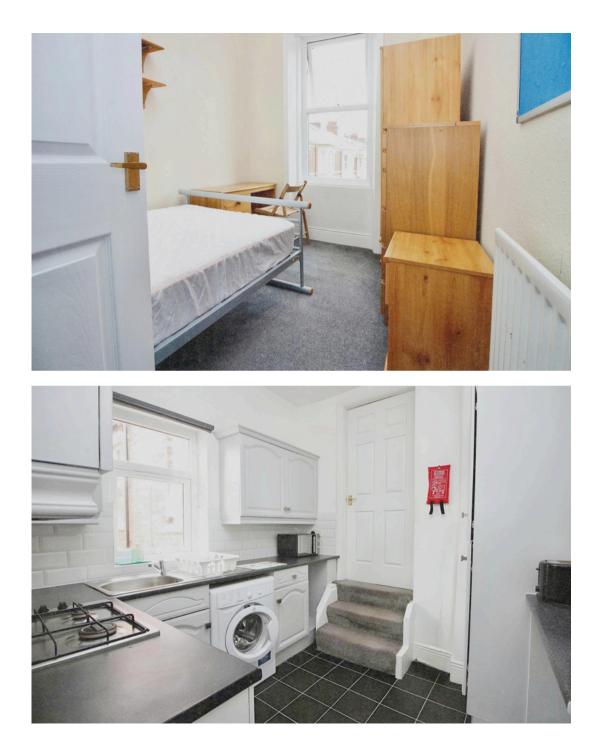

#### Accommodation in Brief

The property features a well-proportioned layout with four spacious bedrooms, a modern kitchen, and a generous living space, a communal bathroom with shower over bath and separate w/c, making it an attractive choice for tenants.

With a floor area of approximately 85.3m<sup>2</sup> (918 sq. ft.) the property is fully compliant with additional licencing requirements.

Double glazing and gas central heating contribute to its efficiency, ensuring lower maintenance costs for landlords.