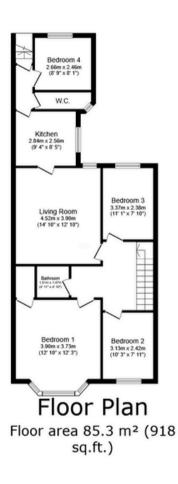

#### **Floor Plans**

#### TOTAL: 85.3 m<sup>2</sup> (918 sq.ft.)

This floor plan is for illustrative purposes only. It is not drawn to scale. Any measurements, floor areas (including any total floor area), openings and orientations are approximate. No details are guaranteed, they cannot be relied upon for any purpose and do not form any part of any agreement. No liability is taken for any error, omission or misstatement. A party must rely upon its own inspection(s). Powered by www.Propertybox.io

With a floor area of approximately 85.3m<sup>2</sup> (918 sq. ft.) the property is fully compliant with additional licencing requirements.

Double glazing and gas central heating contribute to its efficiency, ensuring lower maintenance costs for landlords.