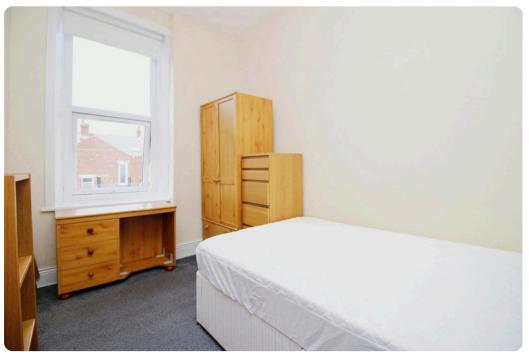

#### Accommodation in Brief

The property features a well-proportioned layout with four spacious bedrooms, a modern kitchen, and a generous living space, a communal bathroom with shower over bath and separate w/c, making it an attractive choice for tenants.

With a floor area of approximately 85.3m<sup>2</sup> (918 sq. ft.) the property is fully compliant with additional licencing requirements.

Double glazing and gas central heating contribute to its efficiency, ensuring lower maintenance costs for landlords.