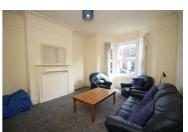

Encompassing over 1700 square feet across three floors, this property comprises a ground floor bedroom with a bay window and feature fireplace, leading through to a lounge/diner and a recently upgraded kitchen with fitted units, and access to the rear yard.