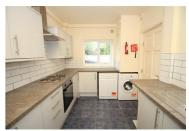

Encompassing over 1700 square feet across three floors, this property comprises a ground floor bedroom with a bay window and feature fireplace, leading through to a lounge/diner and a recently upgraded kitchen with fitted units, and access to the rear yard.