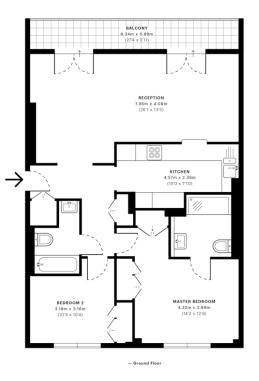

z ←

| The footpe | renal area (GIA)<br>int of the property.                                                                                                                                                                                                                                                                                                                                                                            | NET INTERNAL AREA (NIA)<br>Excludes walls and external features.<br>Includes washrooms, restricted head<br>79.7 Sqm / 858.0 Sqft | EXTERNAL STRUCTURAL FEATURES<br>Balconies, terraces, verandes etc.<br>7.3 Sqm / 78.6 Sqft | RESTRICTED HEAD HEIGHT<br>Limited use area under 1.5m<br>0.0 Sqm / 0.0 Sqft |
|------------|---------------------------------------------------------------------------------------------------------------------------------------------------------------------------------------------------------------------------------------------------------------------------------------------------------------------------------------------------------------------------------------------------------------------|----------------------------------------------------------------------------------------------------------------------------------|-------------------------------------------------------------------------------------------|-----------------------------------------------------------------------------|
| im̂ spec°  | Spec floor plans are produced in accordance with the Royal<br>Institution of Chartered Surwyors' Property Measurement<br>Standards. Phora digrardens are literative only and are excluded<br>from all area calculations. One to rounding, numbers may not add<br>up procisely. All measurements shown for the individual room<br>lengths and widths are the maximum points of measurements<br>captured in the scan. |                                                                                                                                  | IPMS 3B RESIDENTIAL<br>91.9 Sqm / 988.8 Sqft                                              | SPECID<br>5dfa61b5dffafd0c8b0fcdd2                                          |
| RICS       |                                                                                                                                                                                                                                                                                                                                                                                                                     |                                                                                                                                  | IPMS 30 RESIDENTIAL<br>87.7 Sqm / 943.5 Sqft                                              |                                                                             |