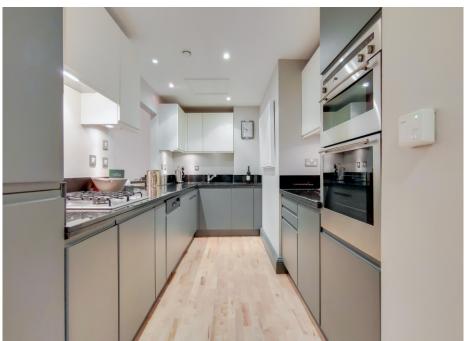

## A great lateral two bedroom apartment in Chelsea Harbour.

A beautifully presented two bedroom apartment in the popular Chelsea Harbour development. The property has close to 1000sqfft with two bathrooms, one of which is en suite to the master bedroom and a large living area semi open to the kitchen.