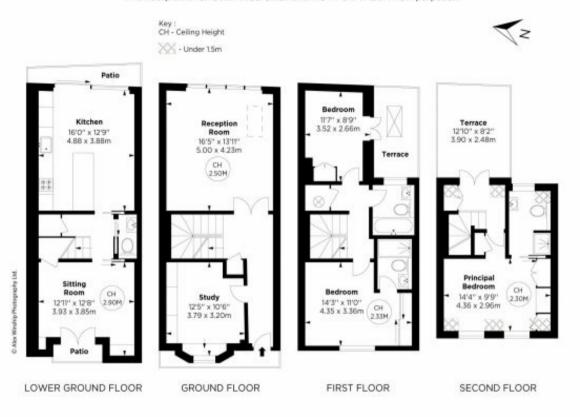

## Godfrey Street, SW3

APPROX. GROSS INTERNAL AREA \*

1611 Sq Ft - 149.66 Sq M (Including 2.04 Sq M of Under 1.5m Area)

This floorplan is for GUIDANCE ONLY and NOT FOR VALUATION purposes.

Chatterton Rees Estate Agents 173 New Kings Road, London SW6 4SW T: 020 3780 0580