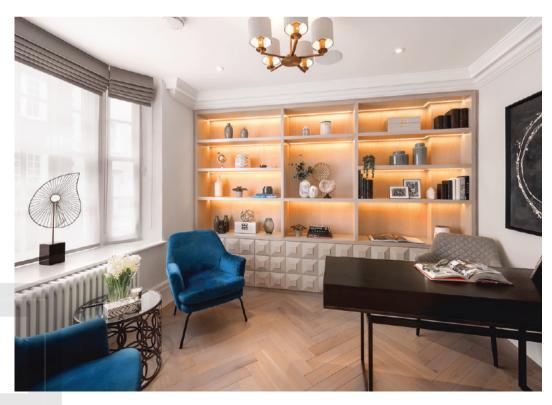

The ground floor has an excellent study to the front of the property with stunning joinery built in, to the rear there is a formal reception area entered via glazed timber doors with crittall style floor to ceiling windows at the back of the house.