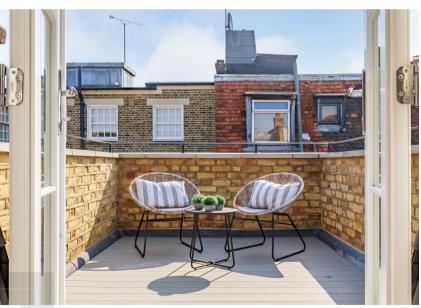

The first floor has two double bedrooms one of which has an en suite bathroom, both have inbuilt storage, and the back room has direct access on to a terrace area and finally a family bathroom suite.

The top floor holds the principal suite with bathroom, ample storage and a large roof terrace accessed via the hallway that is a real sun trap throughout the day.