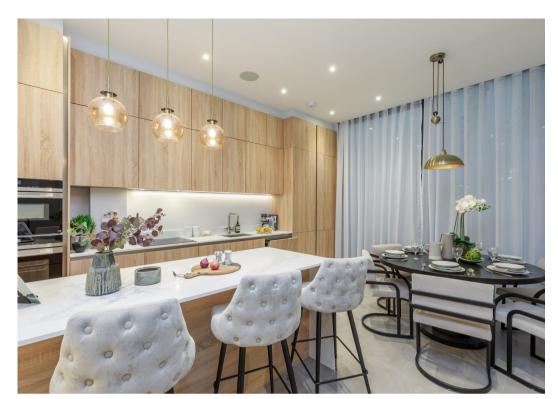

The lower floor with impressive high ceilings is home to a top spec eat in kitchen with siemens appliances, breakfast bar and another full height window / door opening on to the light well and small patio area. To the front of the lower floor there is another sitting room / cinema room that could also double up as a fourth bedroom serviced by a w.c in the hallway and utility cupboard.