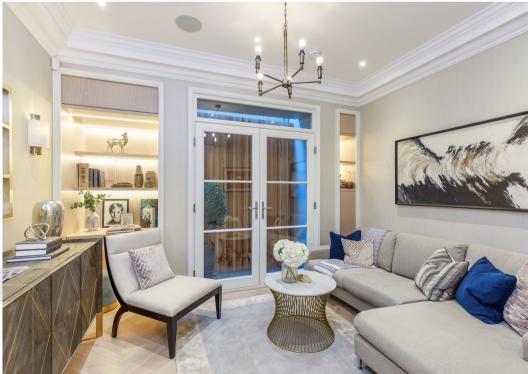

The ground floor has an excellent study to the front of the property with stunning joinery built in, to the rear there is a formal reception area entered via glazed timber doors with crittall style floor to ceiling windows at the back of the house.