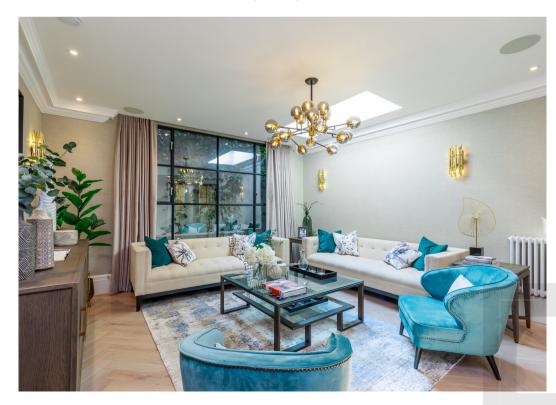

The ground floor has an excellent study to the front of the property with stunning joinery built in, to the rear there is a formal reception area entered via glazed timber doors with crittall style floor to ceiling windows at the back of the house.

- Three / Four Bedrooms
- Two Reception Rooms
- Brand New
- Freehold
- High Spec Finish Throughout
- Three Bathrooms
- Two Terraces
- Large Kitchen
- Study
- Amazing Location