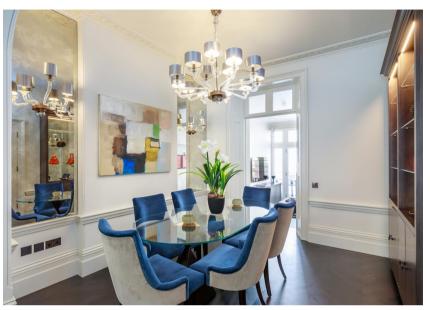

The first floor is home to an elegant reception room that is front to back with high ceilings, two fire places, a front balcony and rear terrace with solid wood chevron flooring along with the large windows this is a very bright and airy room that is perfect for entertaining.