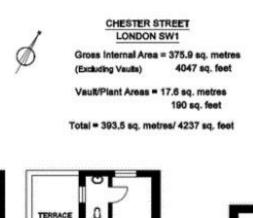

A impressive townhouse in the heart of Belgravia. This six bedroom home situated in between Eaton Square and Belgrave Square has close to 4500sqft of internal space spread over 6 floors with the benefit of a great size passenger LIFT and AIR CONDITIONING.