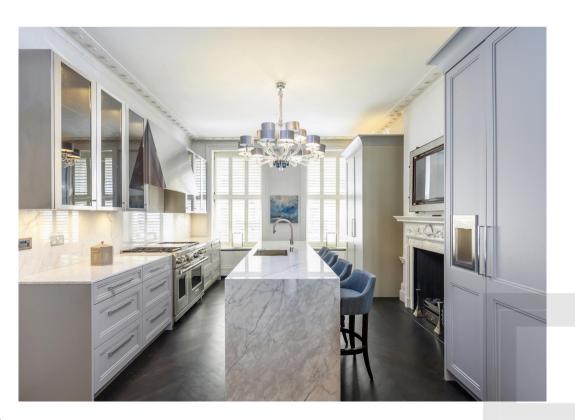

The raised ground floor has a beautiful new kitchen with large island, solid stone counter tops, integrated appliances and a pantry cupboard, This space is also open to a large dining area with more built in storage that leads through to a snug Tv area over looking the terrace garden to the rear.