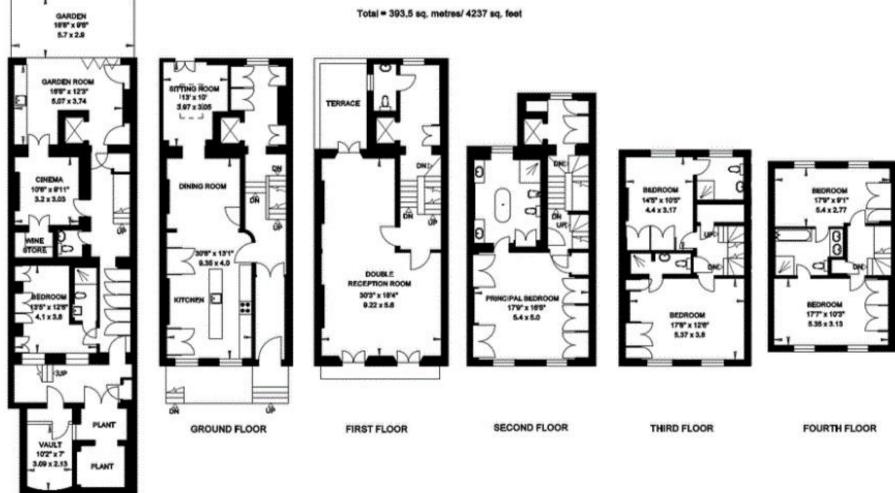

A impressive townhouse in the heart of Belgravia. This six bedroom home situated in between Eaton Square and Belgrave Square has close to 4500sqft of internal space spread over 6 floors with the benefit of a great size passenger LIFT and AIR CONDITIONING.

The raised ground floor has a beautiful new kitchen with large island, solid stone counter tops, integrated appliances and a pantry cupboard, This space is also open to a large dining area with more built in storage that leads through to a snug Tv area over looking the terrace garden to the rear.

The lower floor has an excellent garden summer room and bar with bi folding doors that open out on to the terrace area which has also been finished immaculately with fireplace and panelled fencing and excellent lighting. This floor also has a cinema room, wine room and guest / staff suite,

The first floor is home to an elegant reception room that is front to back with high ceilings, two fire places, a front balcony and rear terrace with solid wood chevron flooring along with the large windows this is a very bright and airy room that is perfect for entertaining.

The second floor is where you can find the impressive master bedroom with huge amounts of inbuilt storage, its own large bathroom suite with freestanding bath, walk in shower, his and hers sinks and finished with breath-taking marble.

The fourth and fifth floor hold four more bedrooms, both of the fourth floor rooms have en suite bathrooms whilst the top floor shares a jack and Jill bathroom.