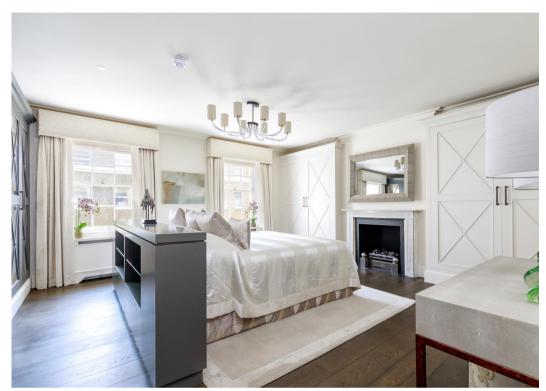

The second floor is where you can find the impressive master bedroom with huge amounts of inbuilt storage, its own large bathroom suite with freestanding bath, walk in shower, his and hers sinks and finished with breath-taking marble.