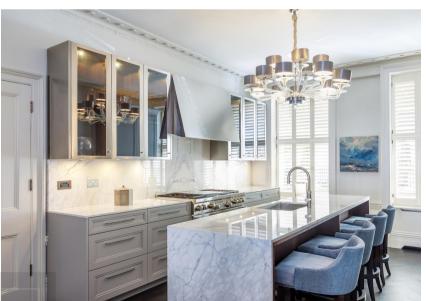

The raised ground floor has a beautiful new kitchen with large island, solid stone counter tops, integrated appliances and a pantry cupboard, This space is also open to a large dining area with more built in storage that leads through to a snug Tv area over looking the terrace garden to the rear.