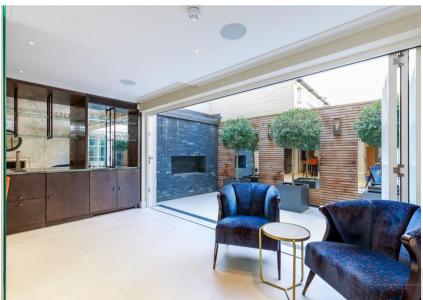

The lower floor has an excellent garden summer room and bar with bi folding doors that open out on to the terrace area which has also been finished immaculately with fireplace and panelled fencing and excellent lighting. This floor also has a cinema room, wine room and guest / staff suite,