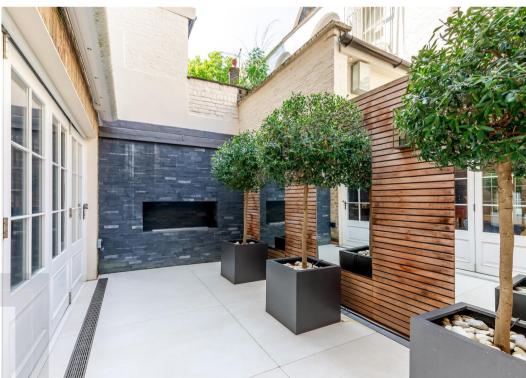

The lower floor has an excellent garden summer room and bar with bi folding doors that open out on to the terrace area which has also been finished immaculately with fireplace and panelled fencing and excellent lighting. This floor also has a cinema room, wine room and guest / staff suite,