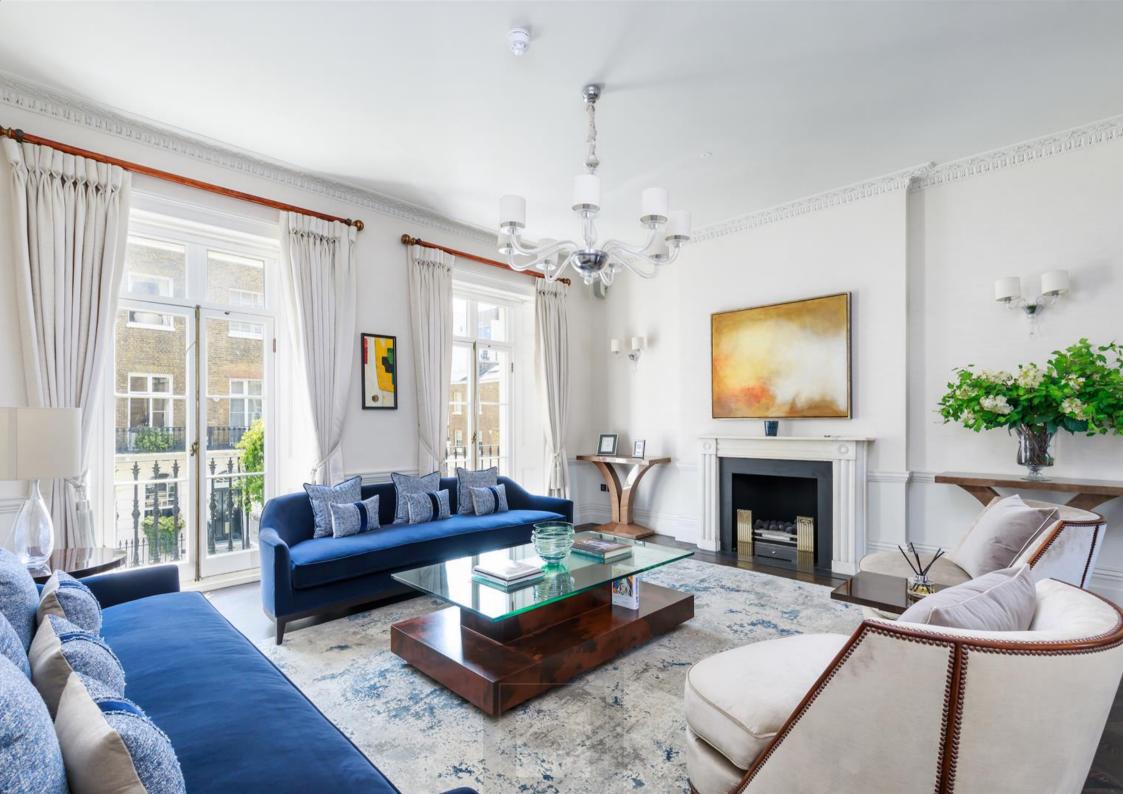

The first floor is home to an elegant reception room that is front to back with high ceilings, two fire places, a front balcony and rear terrace with solid wood chevron flooring along with the large windows this is a very bright and airy room that is perfect for entertaining.